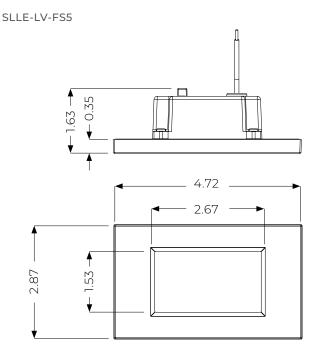

### DIMENSIONS

ADDITIONAL IMAGERY

SLLE-LV-FS5-BN

SLLE-LV-FS5-ORB

SLLE-LV-FS5-WH