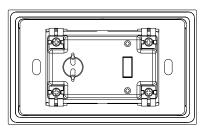

### PHYSICAL

| Material   | Aluminum                                                                             |
|------------|--------------------------------------------------------------------------------------|
| Mounting   | Recessed Wall (installs in standard single gang junction boxes or low voltage boxes) |
| Finish     | Black, Brushed Nickel, Oil-Rubbed Bronze, or White                                   |
| Carton Qty | 48                                                                                   |

### DIMENSIONS

ADDITIONAL IMAGERY

SLLE-LV-FS5-BN

SLLE-LV-FS5-ORB

SLLE-LV-FS5-WH