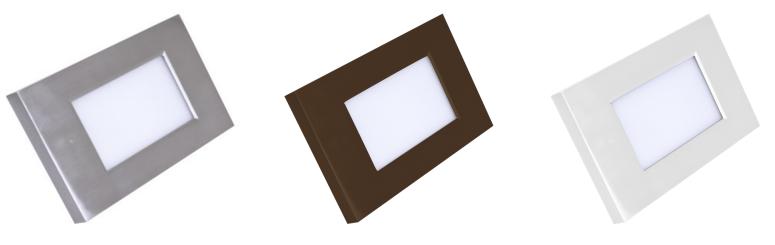

# **SLLE-LV** STEP LIGHT LENSED LOW VOLTAGE LED

SLLE-LV is a compact, high-performance low voltage step light with lensed shielding, designed to provide safe and efficient illumination for outdoor spaces. Crafted from durable aluminum and available in three finishes—oil-rubbed bronze, black, and white—it ensures a blend of style and durability in a variety of environments. This 3.5W light features selectable color temperatures of 2700K, 3000K, 3500K, 4000K, and 5000K, offering flexibility to match your desired ambiance. With a 120° beam angle and luminous output of 130-170 lumens, depending on the finish and CCT, the SLLE-LV series is ETL listed for safety and reliability. Its high-quality aluminum construction and adjustable installation options make it a versatile solution for any landscape lighting project.

### PHYSICAL

| Material   | Aluminum                                                                             |
|------------|--------------------------------------------------------------------------------------|
| Mounting   | Recessed Wall (installs in standard single gang junction boxes or low voltage boxes) |
| Finish     | Black, Brushed Nickel, Oil-Rubbed Bronze, or White                                   |
| Carton Qty | 48                                                                                   |

### DIMENSIONS

ADDITIONAL IMAGERY

SLLE-LV-FS5-BN

SLLE-LV-FS5-ORB

SLLE-LV-FS5-WH