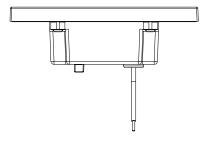

### PHYSICAL

| Material   | Aluminum                                                                             |
|------------|--------------------------------------------------------------------------------------|
| Mounting   | Recessed Wall (installs in standard single gang junction boxes or low voltage boxes) |
| Finish     | Black, Brushed Nickel, Oil-Rubbed Bronze, or White                                   |
| Carton Qty | 48                                                                                   |

### DIMENSIONS

ADDITIONAL IMAGERY

SLLE-LV-FS5-BN

SLLE-LV-FS5-ORB

SLLE-LV-FS5-WH