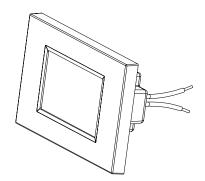

# **SLLE-LV** STEP LIGHT LENSED LOW VOLTAGE LED

SLLE-LV is a compact, high-performance low voltage step light with lensed shielding, designed to provide safe and efficient illumination for outdoor spaces. Crafted from durable aluminum and available in three finishes—oil-rubbed bronze, black, and white—it ensures a blend of style and durability in a variety of environments. This 3.5W light features selectable color temperatures of 2700K, 3000K, 3500K, 4000K, and 5000K, offering flexibility to match your desired ambiance. With a 120° beam angle and luminous output of 130-170 lumens, depending on the finish and CCT, the SLLE-LV series is ETL listed for safety and reliability. Its high-quality aluminum construction and adjustable installation options make it a versatile solution for any landscape lighting project.

### DIMENSIONS

ADDITIONAL IMAGERY

SLLE-LV-FS5-BN

SLLE-LV-FS5-ORB

SLLE-LV-FS5-WH