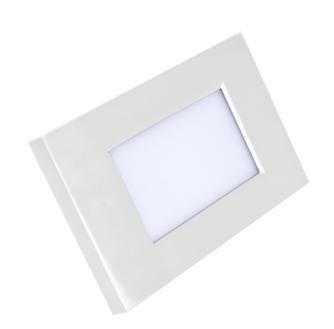

# **SLLE-LV** STEP LIGHT LENSED LOW VOLTAGE LED

SLLE-LV is a compact, high-performance low voltage step light with lensed shielding, designed to provide safe and efficient illumination for outdoor spaces. Crafted from durable aluminum and available in three finishes—oil-rubbed bronze, black, and white—it ensures a blend of style and durability in a variety of environments. This 3.5W light features selectable color temperatures of 2700K, 3000K, 3500K, 4000K, and 5000K, offering flexibility to match your desired ambiance. With a 120° beam angle and luminous output of 130-170 lumens, depending on the finish and CCT, the SLLE-LV series is ETL listed for safety and reliability. Its high-quality aluminum construction and adjustable installation options make it a versatile solution for any landscape lighting project.

### PHYSICAL

| Material   | Aluminum                                                                             |
|------------|--------------------------------------------------------------------------------------|
| Mounting   | Recessed Wall (installs in standard single gang junction boxes or low voltage boxes) |
| Finish     | Black, Brushed Nickel, Oil-Rubbed Bronze, or White                                   |
| Carton Qty | 48                                                                                   |