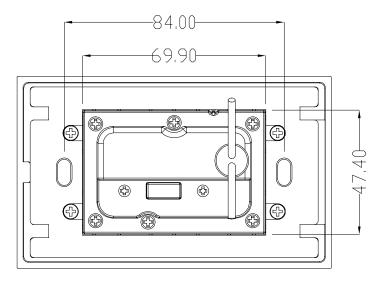

ivered Lumens | BK/BZ: 75, WH: 150                    |

## **ELECTRICAL**

| Wattage  | 5W  |
|----------|-----|
| Voltage  | 12V |
| Dimmable | No  |

EX: SLLO-LV-FS3-BK

### **ORDERING LOGIC**

| FAMILY  |     | ССТ               |   |    | FINISH            |
|---------|-----|-------------------|---|----|-------------------|
| SLLO-LV |     |                   |   |    |                   |
|         | FS3 | Field Selectable  | E | вк | Black             |
|         |     | 30000,40000,30000 | E | ΒZ | Oil-Rubbed Bronze |
|         |     |                   | v | ΝН | White             |

| 1 |  |  |  |
|---|--|--|--|
|   |  |  |  |
|   |  |  |  |
|   |  |  |  |



# **SLLO-LV** STEP LIGHT LOUVER LOW VOLTAGE LED

### DIMENSIONS

### SLLO-LV-FS3













## DIMENSIONS

SLLO-LV-FS3





#### ADDITIONAL IMAGERY



SLLO-LV-FS3-BZ

SLLO-LV-FS3-WH