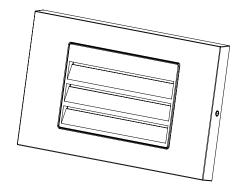

# **SLLO-LV** STEP LIGHT LOUVER LOW VOLTAGE LED

SLLO-LV is a sleek, high-performance low voltage step light with louver shielding, designed to provide safe and efficient illumination for outdoor spaces. Crafted from durable aluminum and available in three finishes oil-rubbed bronze, black, and white--it ensures a blend of style and durability in a variety of environments. This 5W light features selectable color temperatures of 3000K, 4000K, and 5000K, offering flexibility to match your desired ambiance. With a 120° beam angle and luminous output of 75 or 150 lumens, depending on the finish, the SLLO-LV series is ETL listed for safety and reliability. Its high-quality aluminum construction and adjustable installation options make it a versatile solution for any landscape lighting project.

### PHYSICAL

| Material   | Aluminum                                                                             |
|------------|--------------------------------------------------------------------------------------|
| Mounting   | Recessed Wall (installs in standard single gang junction boxes or low voltage boxes) |
| Finish     | Black, Oil-Rubbed Bronze, or White                                                   |
| Carton Qty | 48                                                                                   |