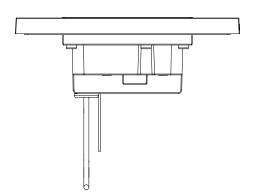

|
| Delivered Lumens | BK/BZ: 75, WH: 150                    |

## **ELECTRICAL**

| Wattage  | 5W  |
|----------|-----|
| Voltage  | 12V |
| Dimmable | No  |

EX: SLLO-LV-FS3-BK

### **ORDERING LOGIC**

| FAMILY  |     | ССТ               |   |    | FINISH            |
|---------|-----|-------------------|---|----|-------------------|
| SLLO-LV |     |                   |   |    |                   |
|         | FS3 | Field Selectable  | E | вк | Black             |
|         |     | 30000,40000,30000 | E | ΒZ | Oil-Rubbed Bronze |
|         |     |                   | v | ΝН | White             |

| 1 |  |  |  |
|---|--|--|--|
|   |  |  |  |
|   |  |  |  |
|   |  |  |  |



# **SLLO-LV** STEP LIGHT LOUVER LOW VOLTAGE LED

### DIMENSIONS

### SLLO-LV-FS3













## DIMENSIONS

SLLO-LV-FS3





#### ADDITIONAL IMAGERY



SLLO-LV-FS3-BZ

SLLO-LV-FS3-WH