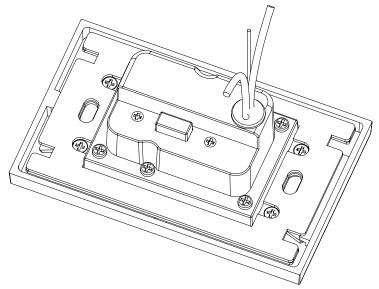

ered Lumens | BK/BZ: 75, WH: 150                    |

## **ELECTRICAL**

| Wattage  | 5W  |
|----------|-----|
| Voltage  | 12V |
| Dimmable | No  |

EX: SLLO-LV-FS3-BK

### **ORDERING LOGIC**

| FAMILY  |     | ССТ               |   |    | FINISH            |
|---------|-----|-------------------|---|----|-------------------|
| SLLO-LV |     |                   |   |    |                   |
|         | FS3 | Field Selectable  | E | вк | Black             |
|         |     | 30000,40000,30000 | E | ΒZ | Oil-Rubbed Bronze |
|         |     |                   | v | ΝН | White             |

| 1 |  |  |  |
|---|--|--|--|
|   |  |  |  |
|   |  |  |  |
|   |  |  |  |



# **SLLO-LV** STEP LIGHT LOUVER LOW VOLTAGE LED

### DIMENSIONS

### SLLO-LV-FS3













## DIMENSIONS

SLLO-LV-FS3





#### ADDITIONAL IMAGERY



SLLO-LV-FS3-BZ

SLLO-LV-FS3-WH