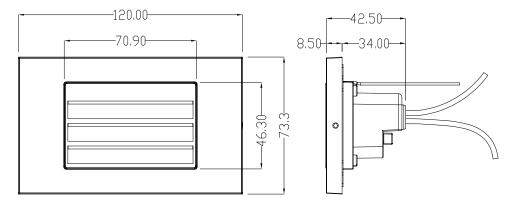

|
| Delivered Lumens | BK/BZ: 75, WH: 150                    |

## **ELECTRICAL**

| Wattage  | 5W  |
|----------|-----|
| Voltage  | 12V |
| Dimmable | No  |

EX: SLLO-LV-FS3-BK

### **ORDERING LOGIC**

| FAMILY  |     | ССТ               |   |    | FINISH            |
|---------|-----|-------------------|---|----|-------------------|
| SLLO-LV |     |                   |   |    |                   |
|         | FS3 | Field Selectable  | E | вк | Black             |
|         |     | 30000,40000,30000 | E | ΒZ | Oil-Rubbed Bronze |
|         |     |                   | v | ΝН | White             |

| 1 |  |  |  |
|---|--|--|--|
|   |  |  |  |
|   |  |  |  |
|   |  |  |  |



# **SLLO-LV** STEP LIGHT LOUVER LOW VOLTAGE LED

### DIMENSIONS

### SLLO-LV-FS3













## DIMENSIONS

SLLO-LV-FS3





#### ADDITIONAL IMAGERY



SLLO-LV-FS3-BZ

SLLO-LV-FS3-WH