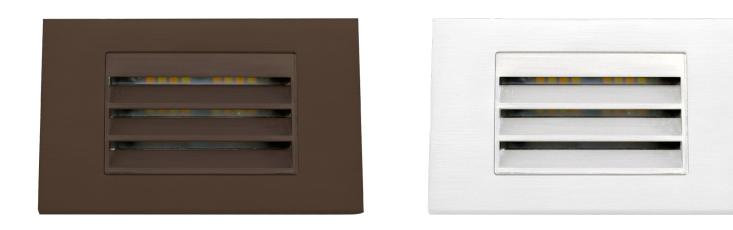

: 150                    |

## **ELECTRICAL**

| Wattage  | 5W  |
|----------|-----|
| Voltage  | 12V |
| Dimmable | No  |

EX: SLLO-LV-FS3-BK

### **ORDERING LOGIC**

| FAMILY  |     | ССТ               |   |    | FINISH            |
|---------|-----|-------------------|---|----|-------------------|
| SLLO-LV |     |                   |   |    |                   |
|         | FS3 | Field Selectable  | E | вк | Black             |
|         |     | 30000,40000,30000 | E | ΒZ | Oil-Rubbed Bronze |
|         |     |                   | v | ΝН | White             |

| 1 |  |  |  |
|---|--|--|--|
|   |  |  |  |
|   |  |  |  |
|   |  |  |  |



# **SLLO-LV** STEP LIGHT LOUVER LOW VOLTAGE LED

### DIMENSIONS

### SLLO-LV-FS3













## DIMENSIONS

SLLO-LV-FS3





#### ADDITIONAL IMAGERY



SLLO-LV-FS3-BZ

SLLO-LV-FS3-WH