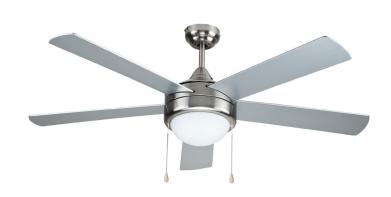

# SPARROW-ES CEILING FAN E26 LED ENERGY STAR

Sparrow-ES is a 52-inch five blade indoor ceiling fan with a 3-speed DC motor and pull chain. Sparrow is available in three finishes and can be supplied with a combination fan speed dimmer wall switch. It meets Energy Star efficiency standards.

#### **PHYSICAL**

| Material                     | Metal                        |  |
|------------------------------|------------------------------|--|
| Blade Material               | 5 Plywood Blades             |  |
| Mounting                     | Suspended                    |  |
| Fan Diameter                 | 52"                          |  |
| Source                       | 2x LED-E26 (Included)        |  |
| Finish                       | Black, Brushed Nickel, White |  |
| Sloped Ceiling Accommodation | 14°                          |  |