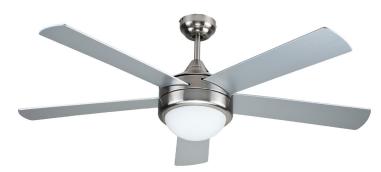

# SPARROW-ES CEILING FAN E26 LED ENERGY STAR

Sparrow-ES is a 52-inch five blade indoor ceiling fan with a 3-speed DC motor and pull chain. Sparrow is available in three finishes and can be supplied with a combination fan speed dimmer wall switch. It meets Energy Star efficiency standards.

#### **PHYSICAL**

| Material                     | Metal                        |  |
|------------------------------|------------------------------|--|
| Blade Material               | 5 Plywood Blades             |  |
| Mounting                     | Suspended                    |  |
| Fan Diameter                 | 52"                          |  |
| Source                       | 2x LED-E26 (Included)        |  |
| Finish                       | Black, Brushed Nickel, White |  |
| Sloped Ceiling Accommodation | 14°                          |  |