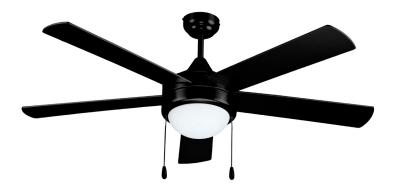

# **ADDITIONAL IMAGERY**

SPARROW-ES-BK

SPARROW-ES-BN-WS

EX: SPARROW-ES-BK **ORDERING LOGIC** 

**FAMILY** FINISH CONTROL **SPARROW-ES** 

> BK Black (blank) Pull Chain (Standard)

Combination Fan Speed Dimmer Wall Switch BN **Brushed Nickel** WS

WH White