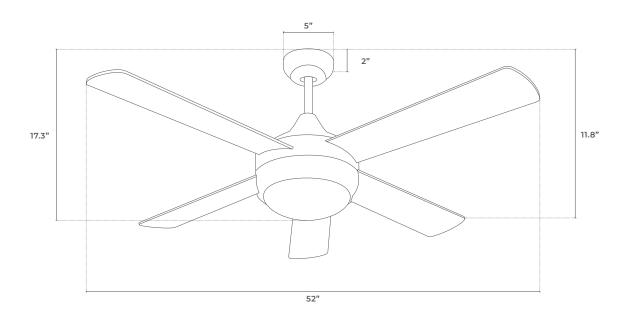

# **DIMENSIONS**

#### **PHYSICAL**

| Material                     | Metal                        |  |
|------------------------------|------------------------------|--|
| Blade Material               | 5 Plywood Blades             |  |
| Mounting                     | Suspended                    |  |
| Fan Diameter                 | 52"                          |  |
| Source                       | 2x LED-E26 (Included)        |  |
| Finish                       | Black, Brushed Nickel, White |  |
| Sloped Ceiling Accommodation | 14°                          |  |