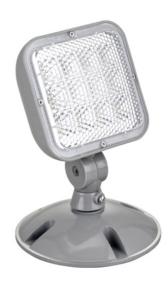

## SSR SINGLE SQUARE REMOTE HEAD LED

The SSR is an indoor/outdoor single square remote head LED that is UL 94V-0 flame rated, wet location listed and IP65 rated. SSR is available with 3.6V-9.6VDC universal voltage operation and carries a 5 year warranty.

## **PHYSICAL**

| Material | Injection-Molded Thermoplastic ABS Housing |
|----------|--------------------------------------------|
| Mounting | Surface                                    |
| Finish   | Gray                                       |
| Source   | LED                                        |