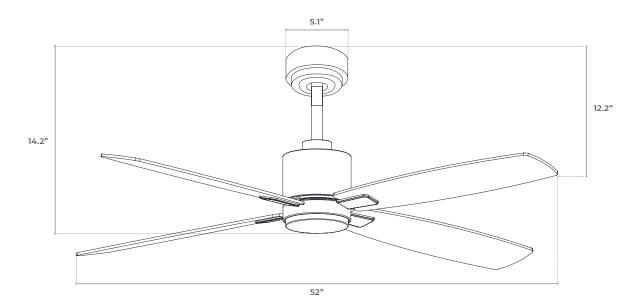

ERGY CHART**

|           | LOW   | MEDIUM | нісн  |
|-----------|-------|--------|-------|
| RPM       | 50    | 114    | 160   |
| Amps      | 0.1   | 0.2    | 0.5   |
| Wattage   | 2     | 10.5   | 33    |
| CFM       | 1900  | 4500   | 5800  |
| CFM/Watts | 950.0 | 426.6  | 175.8 |

## **ELECTRICAL**

| Wattage      | 20W            |
|--------------|----------------|
| Voltage      | 120V           |
| Power Supply | 54" Lead Wire  |
| Motor        | DC123          |
| Controls     | Remote Control |
| Features     | Low Noise      |
| Reversible   | Yes            |

EX: STRATUS-NL-SN **ORDERING LOGIC** 

FAMILY LIGHT FINISH OPTIONS STRATUS CC Custom Configurations

FOR ADDITIONAL OPTIONS CONTACT SALES@SAGE.LIGHTING NL No Light SN Satin Nickel L 20W LED WD Wood



## **DIMENSIONS**