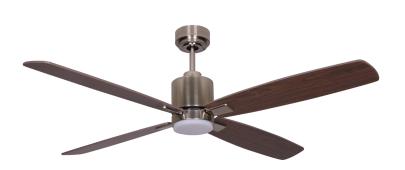

# **STRATUS** CEILING FAN LED

Stratus is a 52-inch decorative ceiling fan with four blades and three speed wall control.

- Residential
- · Commercial
- Hospitality

#### **PHYSICAL**

| Material         | Metal                            |
|------------------|----------------------------------|
| Blade Material   | 4 Plywood Blades                 |
| Mounting         | Suspended                        |
| Fan Diameter     | 52"                              |
|                  |                                  |
| Source           | 20W AC LED                       |
| Source<br>Finish | 20W AC LED<br>Satin Nickel, Wood |
|                  |                                  |