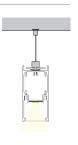

IT
MOUNTING ONLY

EX: SF-LG-007-CL-BK-ST

### **ORDERING LOGIC**

| FAMILY | SIZE            | TYPE           | LENS               | FINISH           | LENGTH              |
|--------|-----------------|----------------|--------------------|------------------|---------------------|
| SF     | LG              | 007            |                    |                  | ST                  |
|        | <b>LG</b> Large | <b>007</b> 007 | CL Clear           | <b>BK</b> Black  | ST 2m; Cut in Field |
|        |                 |                | <b>DF</b> Diffused | <b>SL</b> Silver | MOUNTING            |
|        |                 |                | <b>OP</b> Opal     | WH White         |                     |

**INCLUDED ACCESSORIES** 

(blank) SurfaceSK Suspension Kit

### **DIMENSIONS**









End-Cap



Clip (2x)



Screw (2x)



Suspended Parts
WITH SUSPENSION KIT





### **ORDERING LOGIC** EX: SF-LG-010-CL-BK-ST

| FAMILY | SIZE            | TYPE           | LENS               | FINISH           | LENGTH              |
|--------|-----------------|----------------|--------------------|------------------|---------------------|
| SF     | LG              | 010            |                    |                  | ST                  |
|        | <b>LG</b> Large | <b>010</b> 010 | <b>CL</b> Clear    | <b>BK</b> Black  | ST 2m; Cut in Field |
|        |                 |                | <b>DF</b> Diffused | <b>SL</b> Silver | MOUNTING            |
|        |                 |                | <b>OP</b> Opal     | <b>WH</b> White  |                     |
|        |