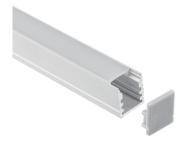

### **SURFACE TAPELIGHT EXTRUSIONS**

The Surface LED Tapelight Extrusions offer an aluminum housing with a variety of lensing options.

- · Variety of Sizes Available
- · Material: Aluminum Housing
- · Lens: Polycarbonate

### **DIMENSIONS**