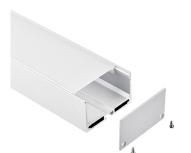

### **SURFACE TAPELIGHT EXTRUSIONS**

The Surface LED Tapelight Extrusions offer an aluminum housing with a variety of lensing options.

- · Variety of Sizes Available
- · Material: Aluminum Housing
- · Lens: Polycarbonate

### **DIMENSIONS**