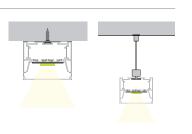

SIZE            | TYPE           | LENS               | FINISH           | LENGTH              |
|--------|-----------------|----------------|--------------------|------------------|---------------------|
| SF     | LG              | 039            |                    |                  | ST                  |
|        | <b>LG</b> Large | <b>039</b> 039 | <b>CL</b> Clear    | <b>BK</b> Black  | ST 2m; Cut in Field |
|        |                 |                | <b>DF</b> Diffused | <b>SL</b> Silver | MOUNTING            |
|        |                 |                | <b>OP</b> Opal     | <b>WH</b> White  |                     |
|        |                 |                |                    |                  |                     |

(blank) Surface Suspension Kit

### **DIMENSIONS**





### **ACCESSORIES**







Screw (2x)

Suspended Parts WITH SUSPENSION KIT MOUNTING ONLY



### **ORDERING LOGIC**

EX: SF-LG-041-CL-BK-ST



| FAMILY | SIZE            | TYPE           | LENS               | FINISH           | LENGTH              |
|--------|-----------------|----------------|--------------------|------------------|---------------------|
| SF     | LG              | 041            |                    |                  | ST                  |
|        | <b>LG</b> Large | <b>041</b> 041 | <b>CL</b> Clear    | <b>BK</b> Black  | ST 2m; Cut in Field |
|        |                 |                | <b>DF</b> Diffused | <b>SL</b> Silver | MOUNTING            |
|        |                 |                | <b>OP</b> Opal     | <b>WH</b> White  |                     |
|