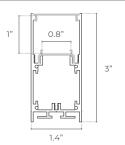

ON KIT
MOUNTING ONLY

EX: SF-LG-007-CL-BK-ST

### **ORDERING LOGIC**

| FAMILY | SIZE            | TYPE           | LENS               | FINISH           | LENGTH              |
|--------|-----------------|----------------|--------------------|------------------|---------------------|
| SF     | LG              | 007            |                    |                  | ST                  |
|        | <b>LG</b> Large | <b>007</b> 007 | CL Clear           | <b>BK</b> Black  | ST 2m; Cut in Field |
|        |                 |                | <b>DF</b> Diffused | <b>SL</b> Silver | MOUNTING            |
|        |                 |                | <b>OP</b> Opal     | WH White         |                     |

**INCLUDED ACCESSORIES** 

(blank) SurfaceSK Suspension Kit

### **DIMENSIONS**









End-Cap



Clip (2x)



Screw (2x)



Suspended Parts
WITH SUSPENSION KIT





### **ORDERING LOGIC** EX: SF-LG-010-CL-BK-ST

| FAMILY | SIZE            | TYPE           | LENS               | FINISH           | LENGTH              |
|--------|-----------------|----------------|--------------------|------------------|---------------------|
| SF     | LG              | 010            |                    |                  | ST                  |
|        | <b>LG</b> Large | <b>010</b> 010 | <b>CL</b> Clear    | <b>BK</b> Black  | ST 2m; Cut in Field |
|        |                 |                | <b>DF</b> Diffused | <b>SL</b> Silver | MOUNTING            |
|        |                 |                | <b>OP</b> Opal     | <b>WH</b> White  |                     |
|        |