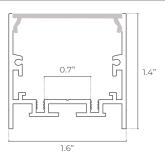

SIZE            | TYPE           | LENS               | FINISH           | LENGTH              |
|--------|-----------------|----------------|--------------------|------------------|---------------------|
| SF     | LG              | 032            |                    |                  | ST                  |
|        | <b>LG</b> Large | <b>032</b> 032 | CL Clear           | <b>BK</b> Black  | ST 2m; Cut in Field |
|        |                 |                | <b>DF</b> Diffused | <b>SL</b> Silver | MOUNTING            |
|        |                 |                | <b>OP</b> Opal     | WH White         |                     |
|        |                 |                |                    |                  |                     |

(blank) SurfaceSK Suspension Kit

### **DIMENSIONS**













End-Cap Clip (2x)

Screw (2x)

Suspended Parts
WITH SUSPENSION KIT
MOUNTING ONLY



### **ORDERING LOGIC**

EX: SF-LG-036-CL-BK-ST



| FAMILY | SIZE            | TYPE           | LENS               | FINISH        | 4    |    | LENGTH           |
|--------|-----------------|----------------|--------------------|---------------|------|----|------------------|
| SF     | LG              | 036            |                    |               |      |    | ST               |
|        | <b>LG</b> Large | <b>036</b> 036 | <b>CL</b> Clear    | <b>BK</b> Bla | ick  | ST | 2m; Cut in Field |
|        |                 |                | <b>DF</b> Diffused | SL Silv       | /er  |    | MOUNTING         |
|        |                 |                | <b>OP</b> Opal     | WH Wh         | n