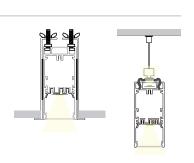

EX: SF-LG-044-CL-BK-ST



| FAMILY    | SIZE            | TYPE           | LENS                             | FINISH   | LENGTH              |
|-----------|-----------------|----------------|----------------------------------|----------|---------------------|
| SF        | LG              | 044            |                                  |          | ST                  |
|           | <b>LG</b> Large | <b>044</b> 044 |                                  |          | ST 2m; Cut in Field |
|           |                 |                | <ul><li><b>OP</b> Opal</li></ul> | WH White | MOUNTING            |
| *1400 500 |                 |                |                                  |          |                     |

\*MOQ 500

(blank) Surface

SK Suspension Kit

### **DIMENSIONS**





### **INCLUDED ACCESSORIES**



End-Cap







Clip (4x)

Screw (2x)

Suspended Parts
WITH SUSPENSION KIT





### **ORDERING LOGIC**

EX: SF-LG-046-CL-BK-ST

| FAMILY | SIZE            | TYPE           | LENS               | FINISH           | LENGTH              |
|--------|-----------------|----------------|--------------------|------------------|---------------------|
| SF     | LG              | 046            |                    |                  | ST                  |
|        | <b>LG</b> Large | <b>046</b> 046 | CL Clear           | <b>BK</b> Black  | ST 2m; Cut in Field |
|        |                 |                | <b>DF</b> Diffused | <b>SL</b> Silver |                     |
|        |                 |                | <b>OP</b> Opal     | <b>WH</b> White  |