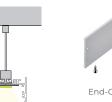

### **INCLUDED ACCESSORIES**

End-Cap

Screw (2x)

Suspended Parts WITH SUSPENSION KIT MOUNTING ONLY

17

### **DIMENSIONS**

End-Cap

Clip (2x)

Screw (2x)

Suspended Parts
WITH SUSPENSION KIT