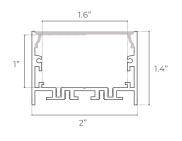

### **DIMENSIONS**

### **DIMENSIONS**

1.6"

Suspended Parts
WITH SUSPENSION KIT