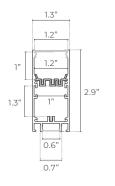

TYPE           | LENS               | FINISH           | LENGTH              |
|--------|-----------------|----------------|--------------------|------------------|---------------------|
| SF     | LG              | 043            |                    |                  | ST                  |
|        | <b>LG</b> Large | <b>043</b> 043 | <b>CL</b> Clear    | <b>BK</b> Black  | ST 2m; Cut in Field |
|        |                 |                | <b>DF</b> Diffused | <b>SL</b> Silver | MOUNTING            |
|        |                 |                | <b>OP</b> Opal     | <b>WH</b> White  |                     |
|        |                 |                |                    |                  |                     |

\*MOQ 500

(blank) Surface

**SK** Suspension Kit

### **DIMENSIONS**





### **INCLUDED ACCESSORIES**







Screw (2x)



End-Cap

Clip (4x)

Suspended Parts
WITH SUSPENSION KIT
MOUNTING ONLY

### **ORDERING LOGIC**

EX: SF-LG-044-CL-BK-ST



| FAMILY    | SIZE            | TYPE           | LENS                             | FINISH   | LENGTH              |
|-----------|-----------------|----------------|----------------------------------|----------|---------------------|
| SF        | LG              | 044            |                                  |          | ST                  |
|           | <b>LG</b> Large | <b>044</b> 044 |                                  |          | ST 2m; Cut in Field |
|           |                 |                | <ul><li><b>OP</b> Opal</li></ul> | WH White | MOUNTING            |
| *1400 500 |                 |