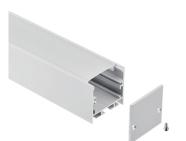

### **SURFACE TAPELIGHT EXTRUSIONS**

The Surface LED Tapelight Extrusions offer an aluminum housing with a variety of lensing options.

- · Variety of Sizes Available
- · Material: Aluminum Housing
- · Lens: Polycarbonate

### **DIMENSIONS**