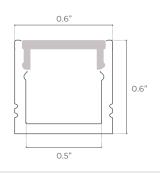

End-Cap (2x)

Clip (2x)

Screw (2x





### **ORDERING LOGIC**

EX: SF-SM-123-CL-BK-ST

| FAMILY | SIZE            | TYPE           | LENS               | FINISH           |    | LENGTH           |
|--------|-----------------|----------------|--------------------|------------------|----|------------------|
| SF     | SM              | 123            |                    |                  |    | ST               |
|        | <b>SM</b> Small | <b>123</b> 123 | <b>CL</b> Clear    | <b>BK</b> Black  | ST | 2m; Cut in Field |
|        |                 |                | <b>DF</b> Diffused | <b>SL</b> Silver |    |                  |
|        |                 |                | <b>OP</b> Opal     | <b>WH</b> White  |    |                  |

### **DIMENSIONS**

### **INCLUDED ACCESSORIES**











End-Cap

Screw (2x)

### **ORDERING LOGIC**

EX: SF-SM-124-CL-BK-ST



| FAMILY | SIZE            | TYPE           | LENS               | FINISH           | LENGTH              |
|--------|-----------------|----------------|--------------------|------------------|---------------------|
| SF     | SM              | 124            |                    |                  | ST                  |
|        | <b>SM</b> Small | <b>124</b> 124 | <b>CL</b> Clear    | <b>BK</b> Black  | ST 2m; Cut in Field |
|        |                 |                | <b>DF</b> Diffused | <b>SL</b> Silver |                     |
|        |                 |                | OP Opal            | WH White         |                     |

### **DIMENSIONS**

# 0.6"









Clip (2x)

Screw (2x)



### **ORD