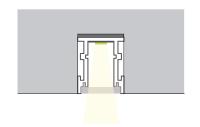

**INCLUDED ACCESSORIES**



End-Cap





Clip (2x)

Screw (2x)



### **ORDERING LOGIC**

EX: SF-SM-074-CL-BK-ST



| FAMILY | SIZE            | TYPE           | LENS                             | FINISH             |    | LENGTH           |
|--------|-----------------|----------------|----------------------------------|--------------------|----|------------------|
| SF     | SM              | 074            |                                  |                    |    | ST               |
|        | <b>SM</b> Small | <b>074</b> 074 |                                  |                    | ST | 2m; Cut in Field |
|        |                 |                | <ul><li><b>OP</b> Opal</li></ul> | SL Silver WH White |    |                  |

### **DIMENSIONS**

### **INCLUDED ACCESSORIES**











End-Cap

Clip (2x) Screw (2

### ORDERING LOGIC

EX: SF-SM-079-CL-BK-ST



| FAMILY | SIZE            | TYPE           | LENS               | FINISH           | LENGTH              |
|--------|-----------------|----------------|--------------------|------------------|---------------------|
| SF     | SM              | 079            |                    |                  | ST                  |
|        | <b>SM</b> Small | <b>079</b> 079 | <b>CL</b> Clear    | <b>BK</b> Black  | ST 2m; Cut in Field |
|        |                 |                | <b>DF</b> Diffused | <b>SL</b> Silver |                     |
|        |                 |                | OP Opal            | <b>WH</b> White  |                     |

### **DIMENSIONS**











Clip (2x)

Screw (2x)



### **ORDERIN