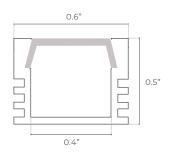

· Variety of Sizes Available
- · Material: Aluminum Housing
- · Lens: Polycarbonate

### ORDERING LOGIC

EX: FL-SM-010-CL-BK-ST



| FAMILY | SIZE            | TYPE           | LENS               | FINISH           | LENGTH              |
|--------|-----------------|----------------|--------------------|------------------|---------------------|
| SF     | SM              | 010            |                    |                  | ST                  |
|        | <b>SM</b> Small | <b>010</b> 010 | <b>CL</b> Clear    | <b>BK</b> Black  | ST 2m; Cut in Field |
|        |                 |                | <b>DF</b> Diffused | <b>SL</b> Silver |                     |
|        |                 |                | <b>OP</b> Opal     | <b>WH</b> White  |                     |

### **DIMENSIONS**





### **INCLUDED ACCESSORIES**







Clip (2x)

ORDERING LOGIC

EX: SF-SM-017-CL-BK-ST



| F | AMILY | SIZE            | TYPE           | LENS               | FINISH           |    | LENGTH           |  |
|---|-------|-----------------|----------------|--------------------|------------------|----|------------------|--|
|   | SF    | SM              | 017            |                    |                  |    | ST               |  |
|   |       | <b>SM</b> Small | <b>017</b> 017 | <b>CL</b> Clear    | <b>BK</b> Black  | ST | 2m; Cut in Field |  |
|   |       |                 |                | <b>DF</b> Diffused | <b>SL</b> Silver |    |                  |  |
|   |       |                 |                | <b>OP</b> Opal     | WH White         |    |                  |  |

### **DIME