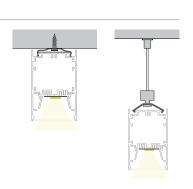

<b>CL</b> Clear    | <b>BK</b> Black  | ST 2m; Cut in Field |  |
|        |                 |                | <b>DF</b> Diffused | <b>SL</b> Silver | MOUNTING            |  |
|        |                 |                | <b>OP</b> Opal     | WH White         |                     |  |
|        |                 |                |                    |                  |                     |  |

(blank) Surface

Suspension Kit

### **DIMENSIONS**









**INCLUDED ACCESSORIES** 







EX: SF-LG-028-CL-BK-ST

Screw (2x) Suspended Parts

LENGTH

ST

MOUNTING

### **ORDERING LOGIC**

FAMILY SIZE TYPE LENS FINISH SF LG 028 **028** 028 2m; Cut in Field **LG** Large **CL** Clear **BK** Black **DF** Diffused **SL** Silver

**OP** Opal

(blank) Surface SK Suspension Kit

### **DIMENSIONS**





### **INCLUDED ACCESSORIES**



End-Cap



Clip (2x)

WH White





Screw (2x)

Suspended Parts

21





### **ORDERING LOGIC**

EX: SF-LG-030-CL-BK-ST

| FAMILY | SIZE            | TYPE           | LENS               | FINISH           | LENGTH              |
|--------|-----------------|----------------|--------------------|------------------|---------------------|
| SF     | LG              | 030            |                    |                  | ST                  |
|        | <b>LG</b> Large | <b>030</b> 030 | <b>CL</b> Clear    | <b>BK</b> Black  | ST 2m; Cut in Field |
|        |                 |                | <b>DF</b> Diffused | <b>SL</b> Silver | MOUNTING            |
|        |                 |                | OP Opal            | <b>WH</b> White  |