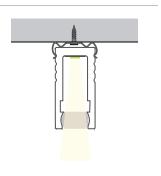

|

### **DIMENSIONS**

### **INCLUDED ACCESSORIES**











End-Cap

Screw (2)

### ORDERING LOGIC

EX: SF-SM-121-CL-BK-ST



| FAMILY | SIZE            | TYPE           | LENS            | FINISH           |    | LENGTH           |
|--------|-----------------|----------------|-----------------|------------------|----|------------------|
| SF     | SM              | 121            | CL              |                  |    | ST               |
|        | <b>SM</b> Small | <b>121</b> 121 | <b>CL</b> Clear | <b>BK</b> Black  | ST | 2m; Cut in Field |
|        |                 |                |                 | <b>SL</b> Silver |    |                  |
|        |                 |                |                 | <b>WH</b> White  |    |                  |

### **DIMENSIONS**

# 0.2"









End-Cap (2x)

Clip (2x)

Screw (2x





### **ORDERING LOGIC**

EX: SF-SM-123-CL-BK-ST

| FAMILY | SIZE            | TYPE           | LENS               | FINISH           |    | LENGTH           |
|--------|-----------------|----------------|--------------------|------------------|----|------------------|
| SF     | SM              | 123            |                    |                  |    | ST               |
|        | <b>SM</b> Small | <b>123</b> 123 | <b>CL</b> Clear    | <b>BK</b> Black  | ST | 2m; Cut in Field |
|        |                 |                | <b>DF</b> Diffused | <b>SL</b> Silver |    |                  |
|        |                 |                | <b>OP</b> Opal     | <b>WH</b> White  |    |                  |

### **DIMENSIONS**

### **INCLUDED ACCESSOR