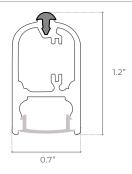

NSIONS**

# 0.8"

0.7"

0.8"









Clip (2x)



Magnet (2x)



### **ORDERING LOGIC**

EX: SF-SM-142-CL-BK-ST



| FAMILY | SIZE            | TYPE           | LENS               | FINISH           | LENGTH              |
|--------|-----------------|----------------|--------------------|------------------|---------------------|
| SF     | SM              | 142            |                    |                  | ST                  |
|        | <b>SM</b> Small | <b>142</b> 142 | <b>CL</b> Clear    | <b>BK</b> Black  | ST 2m; Cut in Field |
|        |                 |                | <b>DF</b> Diffused | <b>SL</b> Silver |                     |
|        |                 |                | <b>OP</b> Opal     | <b>WH</b> White  |                     |

### \*MOQ 500

### **DIMENSIONS**





### **INCLUDED ACCESSORIES**







End-Cap

### **ORDERING LOGIC**

EX: SF-LG-004-CL-BK-ST



| FAMILY | SIZE            | TYPE           | LEN            | s    | F  | INISH  |    | LENGTH           |
|--------|-----------------|----------------|----------------|------|----|--------|----|------------------|
| SF     | LG              | 004            |                |      |    |        |    | ST               |
|        | <b>LG</b> Large | <b>004</b> 004 | <b>CL</b> Cle  | ar   | вк | Black  | ST | 2m; Cut in Field |
|        |                 |                | <b>DF</b> Diff | used | SL | Silver |    | MOUNTING         |
|        |                 |                | OP Op          | al   | WH | White  |    |                  |
|        |                 |                |