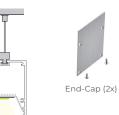

### **INCLUDED ACCESSORIES**

Clip (2x)

ORDERING LOGIC

EX: SF-SM-017-CL-BK-ST

| F | AMILY | SIZE            | TYPE           | LENS               | FINISH           |    | LENGTH           |  |
|---|-------|-----------------|----------------|--------------------|------------------|----|------------------|--|
|   | SF    | SM              | 017            |                    |                  |    | ST               |  |
|   |       | <b>SM</b> Small | <b>017</b> 017 | <b>CL</b> Clear    | <b>BK</b> Black  | ST | 2m; Cut in Field |  |
|   |       |                 |                | <b>DF</b> Diffused | <b>SL</b> Silver |    |                  |  |
|   |       |                 |                | <b>OP</b> Opal     | WH White         |    |                  |  |

### **DIMENSIONS**

Clip (2x)

Screw (2x)