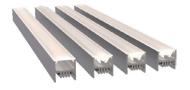

### **SURFACE TAPELIGHT EXTRUSIONS**

The Surface LED Tapelight Extrusions offer an aluminum housing with a variety of lensing options.

- · Variety of Sizes Available
- · Material: Aluminum Housing
- · Lens: Polycarbonate