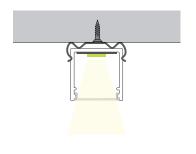

6"









Clip (2x)

Screw (2x)



### **ORDERING LOGIC**

EX: SF-SM-125-CL-BK-ST



| FAMILY | SIZE            | TYPE           | LENS               | FINISH           |    | LENGTH           |
|--------|-----------------|----------------|--------------------|------------------|----|------------------|
| SF     | SM              | 125            |                    |                  |    | ST               |
|        | <b>SM</b> Small | <b>125</b> 125 | <b>CL</b> Clear    | <b>BK</b> Black  | ST | 2m; Cut in Field |
|        |                 |                | <b>DF</b> Diffused | <b>SL</b> Silver |    |                  |
|        |                 |                | OP Opal            | <b>WH</b> White  |    |                  |

### **DIMENSIONS**

### **INCLUDED ACCESSORIES**











End-Cap

Clip (2x) Screw

### ORDERING LOGIC

EX: SF-SM-126-30-BK-ST



| FAMILY | SIZE            | TYPE           | LENS                | FINISH           |    | LENGTH           |
|--------|-----------------|----------------|---------------------|------------------|----|------------------|
| SF     | SM              | 126            | 30                  |                  |    | ST               |
|        | <b>SM</b> Small | <b>126</b> 126 | <b>30</b> 30 degree | <b>BK</b> Black  | ST | 2m; Cut in Field |
|        |                 |                |                     | <b>SL</b> Silver |    |                  |

### **DIMENSIONS**

### **INCLUDED ACCESSORIES**









**WH** White



End-Clip (2x)

Clip (2x)

Magnet (2x)



### **ORDERING LOGIC**

EX: SF-SM-127-60-BK-ST