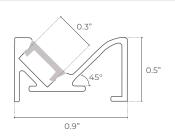

|

### **DIMENSIONS**





**ORDERING LOGIC** 

### **INCLUDED ACCESSORIES**







Clip (2x)



EX: SF-SM-113-CL-BK-ST



| FAMILY | SIZE            | TYPE           | LENS               | FINISH           | LENGTH              |
|--------|-----------------|----------------|--------------------|------------------|---------------------|
| SF     | SM              | 113            |                    |                  | ST                  |
|        | <b>SM</b> Small | <b>113</b> 113 | <b>CL</b> Clear    | <b>BK</b> Black  | ST 2m; Cut in Field |
|        |                 |                | <b>DF</b> Diffused | <b>SL</b> Silver |                     |
|        |                 |                | <b>OP</b> Opal     | <b>WH</b> White  |                     |

### **DIMENSIONS**







End-Cap (2x)



Clip (2x)



Screw (2x)



### **ORDERING LOGIC**

EX: SF-SM-120-CL-BK-ST



| FAMILY | SIZE            | TYPE           | LENS               | FINISH           |    | LENGTH           |  |
|--------|-----------------|----------------|--------------------|------------------|----|------------------|--|
| SF     | SM              | 120            |                    |                  |    | ST               |  |
|        | <b>SM</b> Small | <b>120</b> 120 | <b>CL</b> Clear    | <b>BK</b> Black  | ST | 2m; Cut in Field |  |
|        |                 |                | <b>DF</b> Diffused | <b>SL</b> Silver |    |                  |  |
|        |                 |                | <b>OP</b> Opal     | <b>WH</b> White  |    |                  |  |

### **DIMENSIONS**

##