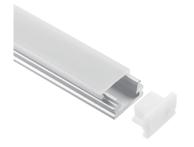

### **SURFACE TAPELIGHT EXTRUSIONS**

The Surface LED Tapelight Extrusions offer an aluminum housing with a variety of lensing options.

- · Variety of Sizes Available
- · Material: Aluminum Housing
- · Lens: Polycarbonate