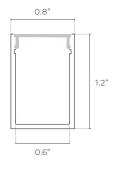

rew (2x)

Suspended Parts
WITH SUSPENSION KIT





### **ORDERING LOGIC**

EX: SF-LG-046-CL-BK-ST

| FAMILY | SIZE            | TYPE           | LENS               | FINISH           | LENGTH              |
|--------|-----------------|----------------|--------------------|------------------|---------------------|
| SF     | LG              | 046            |                    |                  | ST                  |
|        | <b>LG</b> Large | <b>046</b> 046 | CL Clear           | <b>BK</b> Black  | ST 2m; Cut in Field |
|        |                 |                | <b>DF</b> Diffused | <b>SL</b> Silver |                     |
|        |                 |                | <b>OP</b> Opal     | <b>WH</b> White  |                     |

### **DIMENSIONS**



### **INCLUDED ACCESSORIES**











Clip (2x)

Screw (2x)



# ORDERING LOGIC

EX: SF-LG-047-CL-BK

| FAMILY | SIZE            | TYPE           | LENS               | FINISH           | LENGTH              |
|--------|-----------------|----------------|--------------------|------------------|---------------------|
| SF     | LG              | 047            |                    |                  | ST                  |
|        | <b>LG</b> Large | <b>047</b> 047 | <b>CL</b> Clear    | <b>BK</b> Black  | ST 2m; Cut in Field |
|        |                 |                | <b>DF</b> Diffused | <b>SL</b> Silver | MOUNTING            |
|        |                 |                | <b>OP</b> Opal     | <b>WH</b> White  |                     |
|        |                 |                |                    |