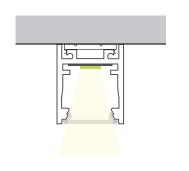

### **SURFACE TAPELIGHT EXTRUSIONS**

The Surface LED Tapelight Extrusions offer an aluminum housing with a variety of lensing options.

- · Variety of Sizes Available
- · Material: Aluminum Housing
- · Lens: Polycarbonate