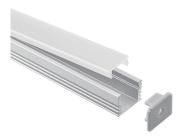

### **SURFACE TAPELIGHT EXTRUSIONS**

The Surface LED Tapelight Extrusions offer an aluminum housing with a variety of lensing options.

- · Variety of Sizes Available
- · Material: Aluminum Housing
- · Lens: Polycarbonate

### **DIMENSIONS**