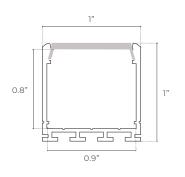

NSIONS**





### **INCLUDED ACCESSORIES**







Clip (2x)

Screw (2x)

### ORDERING LOGIC

EX: SF-SM-070-CL-BK-ST



| FAMILY | SIZE            | TYPE           | LENS               | FINISH           |    | LENGTH           |
|--------|-----------------|----------------|--------------------|------------------|----|------------------|
| SF     | SM              | 070            |                    |                  |    | ST               |
|        | <b>SM</b> Small | <b>070</b> 070 | <b>CL</b> Clear    | <b>BK</b> Black  | ST | 2m; Cut in Field |
|        |                 |                | <b>DF</b> Diffused | <b>SL</b> Silver |    |                  |
|        |                 |                | <b>OP</b> Opal     | WH White         |    |                  |

### **DIMENSIONS**





### **INCLUDED ACCESSORIES**



End-Cap





Clip (2x)

Screw (2x)



### **ORDERING LOGIC**

EX: SF-SM-074-CL-BK-ST



| FAMILY | SIZE            | TYPE           | LENS                             | FINISH             |    | LENGTH           |
|--------|-----------------|----------------|----------------------------------|--------------------|----|------------------|
| SF     | SM              | 074            |                                  |                    |    | ST               |
|        | <b>SM</b> Small | <b>074</b> 074 |                                  |                    | ST | 2m; Cut in Field |
|        |                 |                | <ul><li><b>OP</b> Opal</li></ul> | SL Silver WH White |    |                  |

### **DIMENSIONS**

### **INCLUDED ACCESSORIE