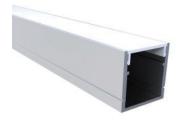

### **SURFACE TAPELIGHT EXTRUSIONS**

The Surface LED Tapelight Extrusions offer an aluminum housing with a variety of lensing options.

- · Variety of Sizes Available
- · Material: Aluminum Housing
- · Lens: Polycarbonate

### **DIMENSIONS**