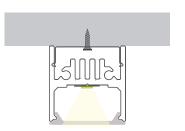

CESSORIES**











End-Cap (2x)

Clip (2x)

Magnet (2x)

### **ORDERING LOGIC**

EX: SF-SM-128-CL-BK-ST



| FAMILY | SIZE            | TYPE           | LENS               | FINISH           | LENGTH              |
|--------|-----------------|----------------|--------------------|------------------|---------------------|
| SF     | SM              | 128            |                    |                  | ST                  |
|        | <b>SM</b> Small | <b>128</b> 128 | <b>CL</b> Clear    | <b>BK</b> Black  | ST 2m; Cut in Field |
|        |                 |                | <b>DF</b> Diffused | <b>SL</b> Silver |                     |
|        |                 |                | <b>OP</b> Opal     | WH White         |                     |

### **DIMENSIONS**

# 0.8"

0.7"

0.8"









Clip (2x)



Magnet (2x)



### **ORDERING LOGIC**

EX: SF-SM-142-CL-BK-ST



| FAMILY | SIZE            | TYPE           | LENS               | FINISH           | LENGTH              |
|--------|-----------------|----------------|--------------------|------------------|---------------------|
| SF     | SM              | 142            |                    |                  | ST                  |
|        | <b>SM</b> Small | <b>142</b> 142 | <b>CL</b> Clear    | <b>BK</b> Black  | ST 2m; Cut in Field |
|        |                 |                | <b>DF</b> Diffused | <b>SL</b> Silver |                     |
|        |                 |                | <b>OP</b> Opal     | <b>WH</b> White  |                     |

### \*MOQ 500

### **DIMENSIONS**





### **INCLUDED ACCESSORIES