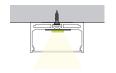

SIZE            | TYPE           | LENS               | FINISH           | LENGTH              |
|--------|-----------------|----------------|--------------------|------------------|---------------------|
| SF     | LG              | 010            |                    |                  | ST                  |
|        | <b>LG</b> Large | <b>010</b> 010 | <b>CL</b> Clear    | <b>BK</b> Black  | ST 2m; Cut in Field |
|        |                 |                | <b>DF</b> Diffused | <b>SL</b> Silver | MOUNTING            |
|        |                 |                | <b>OP</b> Opal     | <b>WH</b> White  |                     |
|        |                 |                |                    |                  |                     |

(blank) Surface Suspension Kit

### **DIMENSIONS**











**INCLUDED ACCESSORIES** 



Screw (2x)



Suspended Parts WITH SUSPENSION KIT MOUNTING ONLY

EX: SF-LG-012-CL-BK-ST

### **ORDERING LOGIC**

| FAMILY | SIZE            | TYPE           | LENS               | FINISH           | LENGTH              |
|--------|-----------------|----------------|--------------------|------------------|---------------------|
| SF     | LG              | 012            |                    |                  | ST                  |
|        | <b>LG</b> Large | <b>012</b> 012 | <b>CL</b> Clear    | <b>BK</b> Black  | ST 2m; Cut in Field |
|        |                 |                | <b>DF</b> Diffused | <b>SL</b> Silver | MOUNTING            |
|        |                 |                | <b>OP</b> Opal     | <b>WH</b> White  |                     |
|