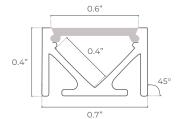

**INCLUDED ACCESSORIES** 

**DIMENSIONS** 

Beam Angle: 45°

Clip (4x)

Suspension Kit

SK

Suspended Parts

24