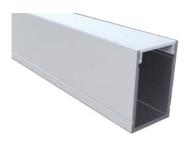

### **SURFACE TAPELIGHT EXTRUSIONS**

The Surface LED Tapelight Extrusions offer an aluminum housing with a variety of lensing options.

- · Variety of Sizes Available
- · Material: Aluminum Housing
- · Lens: Polycarbonate