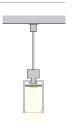

### **SURFACE TAPELIGHT EXTRUSIONS**

The Surface LED Tapelight Extrusions offer an aluminum housing with a variety of lensing options.

- · Variety of Sizes Available
- · Material: Aluminum Housing
- · Lens: Polycarbonate

### **DIMENSIONS**