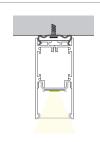

KIT
MOUNTING ONLY

EX: SF-LG-007-CL-BK-ST

### **ORDERING LOGIC**

| FAMILY | SIZE            | TYPE           | LENS               | FINISH           | LENGTH              |
|--------|-----------------|----------------|--------------------|------------------|---------------------|
| SF     | LG              | 007            |                    |                  | ST                  |
|        | <b>LG</b> Large | <b>007</b> 007 | CL Clear           | <b>BK</b> Black  | ST 2m; Cut in Field |
|        |                 |                | <b>DF</b> Diffused | <b>SL</b> Silver | MOUNTING            |
|        |                 |                | <b>OP</b> Opal     | WH White         |                     |

**INCLUDED ACCESSORIES** 

(blank) SurfaceSK Suspension Kit

### **DIMENSIONS**









End-Cap



Clip (2x)



Screw (2x)



Suspended Parts
WITH SUSPENSION KIT





### **ORDERING LOGIC** EX: SF-LG-010-CL-BK-ST

| FAMILY | SIZE            | TYPE           | LENS               | FINISH           | LENGTH              |
|--------|-----------------|----------------|--------------------|------------------|---------------------|
| SF     | LG              | 010            |                    |                  | ST                  |
|        | <b>LG</b> Large | <b>010</b> 010 | <b>CL</b> Clear    | <b>BK</b> Black  | ST 2m; Cut in Field |
|        |                 |                | <b>DF</b> Diffused | <b>SL</b> Silver | MOUNTING            |
|        |                 |                | <b>OP</b> Opal     | <b>WH</b> White  |                     |
|        |