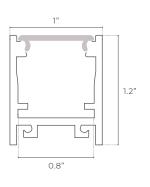

**DIMENSIONS**

### **INCLUDED ACCESSORIES**











End-Cap

Clip (2x) Screw (2

### ORDERING LOGIC

EX: SF-SM-079-CL-BK-ST



| FAMILY | SIZE            | TYPE           | LENS               | FINISH           | LENGTH              |
|--------|-----------------|----------------|--------------------|------------------|---------------------|
| SF     | SM              | 079            |                    |                  | ST                  |
|        | <b>SM</b> Small | <b>079</b> 079 | <b>CL</b> Clear    | <b>BK</b> Black  | ST 2m; Cut in Field |
|        |                 |                | <b>DF</b> Diffused | <b>SL</b> Silver |                     |
|        |                 |                | OP Opal            | <b>WH</b> White  |                     |

### **DIMENSIONS**











Clip (2x)

Screw (2x)



### **ORDERING LOGIC**

EX: SF-SM-080-CL-BK-ST



| FAMILY | SIZE            | TYPE    | LENS                  | FINISH          |    | LENGTH           |
|--------|-----------------|---------|-----------------------|-----------------|----|------------------|
| SF     | SM              | 080     |                       |                 |    | ST               |
|        | <b>SM</b> Small | 080 080 | CL Clear  DF Diffused |                 | ST | 2m; Cut in Field |
|        |                 |         | OP Opal               | <b>WH</b> White |    |                  |

### **DIMENSIONS**

### **INCLUDED ACCESSORIES**











Clip (2x)

# ORDERING LOGIC

EX: SF-SM-081-CL-BK-ST



| FAMILY | SIZE            | TYPE           | LENS               | FINISH