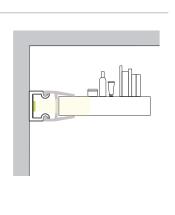

DIMENSIONS**

### **INCLUDED ACCESSORIES**











End-Cap

Clip (2x) Screw (2

### ORDERING LOGIC

EX: SF-SM-041-CL-BK-ST



| FA | MILY | SIZE            | TYPE           | LENS               | F  | INISH  |    | LENGTH           |
|----|------|-----------------|----------------|--------------------|----|--------|----|------------------|
|    | SF   | SM              | 041            |                    |    |        |    | ST               |
|    |      | <b>SM</b> Small | <b>041</b> 041 | <b>CL</b> Clear    | вк | Black  | ST | 2m; Cut in Field |
|    |      |                 |                | <b>DF</b> Diffused | SL | Silver |    |                  |
|    |      |                 |                | OP Opal            | WH | White  |    |                  |

### **DIMENSIONS**







### ORDERING LOGIC

EX: SF-SM-044-CL-BK-ST



| FAMILY | SIZE            | TYPE           | LENS                  | FINISH   |    | LENGTH           |
|--------|-----------------|----------------|-----------------------|----------|----|------------------|
| SF     | SM              | 044            |                       |          |    | ST               |
|        | <b>SM</b> Small | <b>044</b> 044 | CL Clear  DF Diffused |          | ST | 2m; Cut in Field |
|        |                 |                | OP Opal               | WH White |    |                  |

### **DIMENSIONS**

### **INCLUDED ACCESSORIES**











End-Cap

Screw (2x

### ORDERING LOGIC

EX: SF-SM-059-CL-BK-ST



| FAMILY | SIZE            | TYPE           | LENS               | FINISH           |    | LENGTH