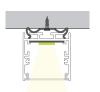

ts WITH SUSPENSION KIT MOUNTING ONLY

17





### ORDERING LOGIC EX: SF-LG-005-CL-BK-ST

| FAMILY | SIZE            | TYPE           | LENS               | FINISH           | LENGTH              |
|--------|-----------------|----------------|--------------------|------------------|---------------------|
| SF     | LG              | 005            |                    |                  | ST                  |
|        | <b>LG</b> Large | <b>005</b> 005 | <b>CL</b> Clear    | <b>BK</b> Black  | ST 2m; Cut in Field |
|        |                 |                | <b>DF</b> Diffused | <b>SL</b> Silver | MOUNTING            |
|        |                 |                | <b>OP</b> Opal     | <b>WH</b> White  |                     |

(blank) Surface

**SK** Suspension Kit

### **DIMENSIONS**









£ End-Cap Clip (2x)

**INCLUDED ACCESSORIES** 







Suspended Parts
WITH SUSPENSION KIT
MOUNTING ONLY

EX: SF-LG-007-CL-BK-ST

### **ORDERING LOGIC**

| FAMILY | SIZE            | TYPE           | LENS               | FINISH           | LENGTH              |
|--------|-----------------|----------------|--------------------|------------------|---------------------|
| SF     | LG              | 007            |                    |                  | ST                  |
|        | <b>LG</b> Large | <b>007</b> 007 | CL Clear           | <b>BK</b> Black  | ST 2m; Cut in Field |
|        |                 |                | <b>DF</b> Diffused | <b>SL</b> Silver | MOUNTING            |
|        |                 |                | <b>OP</b> Opal     | WH White         |