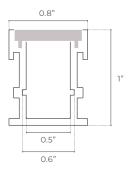

## **INCLUDED ACCESSORIES**



End-Cap





Clip (2x)

Screw (2x)



### **ORDERING LOGIC**

EX: SF-SM-074-CL-BK-ST



| FAMILY | SIZE            | TYPE           | LENS                             | FINISH             |    | LENGTH           |
|--------|-----------------|----------------|----------------------------------|--------------------|----|------------------|
| SF     | SM              | 074            |                                  |                    |    | ST               |
|        | <b>SM</b> Small | <b>074</b> 074 |                                  |                    | ST | 2m; Cut in Field |
|        |                 |                | <ul><li><b>OP</b> Opal</li></ul> | SL Silver WH White |    |                  |

### **DIMENSIONS**

### **INCLUDED ACCESSORIES**











End-Cap

Clip (2x) Screw (2

### ORDERING LOGIC

EX: SF-SM-079-CL-BK-ST



| FAMILY | SIZE            | TYPE           | LENS               | FINISH           | LENGTH              |
|--------|-----------------|----------------|--------------------|------------------|---------------------|
| SF     | SM              | 079            |                    |                  | ST                  |
|        | <b>SM</b> Small | <b>079</b> 079 | <b>CL</b> Clear    | <b>BK</b> Black  | ST 2m; Cut in Field |
|        |                 |                | <b>DF</b> Diffused | <b>SL</b> Silver |                     |
|        |                 |                | OP Opal            | <b>WH</b> White  |                     |

### **DIMENSIONS**











Clip (2x)

Screw (2x)



### **ORDER