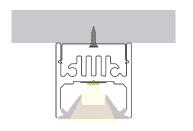

2x)

Clip (2x)

Magnet (2x)



### **ORDERING LOGIC**

EX: SF-SM-127-60-BK-ST



| FAMILY | SIZE            | TYPE           | LENS                | FINISH           |    | LENGTH           |
|--------|-----------------|----------------|---------------------|------------------|----|------------------|
| SF     | SM              | 127            | 60                  |                  |    | ST               |
|        | <b>SM</b> Small | <b>127</b> 127 | <b>60</b> 60 degree | <b>BK</b> Black  | ST | 2m; Cut in Field |
|        |                 |                |                     | <b>SL</b> Silver |    |                  |
|        |                 |                |                     | <b>WH</b> White  |    |                  |

### **DIMENSIONS**

### **INCLUDED ACCESSORIES**











End-Cap (2x)

Clip (2x)

Magnet (2x)

### **ORDERING LOGIC**

EX: SF-SM-128-CL-BK-ST



| FAMILY | SIZE            | TYPE           | LENS               | FINISH           | LENGTH              |
|--------|-----------------|----------------|--------------------|------------------|---------------------|
| SF     | SM              | 128            |                    |                  | ST                  |
|        | <b>SM</b> Small | <b>128</b> 128 | <b>CL</b> Clear    | <b>BK</b> Black  | ST 2m; Cut in Field |
|        |                 |                | <b>DF</b> Diffused | <b>SL</b> Silver |                     |
|        |                 |                | <b>OP</b> Opal     | WH White         |                     |

### **DIMENSIONS**

# 0.8"

0.7"

0.8"









Clip (2