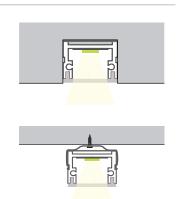

ap

Screw (2)

### **ORDERING LOGIC**

| EX: | SF-SM-091-CL-BK-ST |
|-----|--------------------|
|-----|--------------------|



| FAMILY | SIZE            | TYPE           | LENS               | FINISH           | LENGTH              |
|--------|-----------------|----------------|--------------------|------------------|---------------------|
| SF     | SM              | 091            |                    |                  | ST                  |
|        | <b>SM</b> Small | <b>091</b> 091 | <b>CL</b> Clear    | <b>BK</b> Black  | ST 2m; Cut in Field |
|        |                 |                | <b>DF</b> Diffused | <b>SL</b> Silver |                     |
|        |                 |                | OP Onal            | WH White         |                     |

### **DIMENSIONS**





### **INCLUDED ACCESSORIES**



End-Cap





Clip (2x)

Screw (2x)

10



### **ORDERING LOGIC**

EX: SF-SM-106-CL-BK-ST



| FAMILY | SIZE            | TYPE           | LENS               | FINISH   |    | LENGTH           |  |
|--------|-----------------|----------------|--------------------|----------|----|------------------|--|
| SF     | SM              | 106            |                    |          |    | ST               |  |
|        | <b>SM</b> Small | <b>106</b> 106 |                    |          | ST | 2m; Cut in Field |  |
|        |                 |                | <b>DF</b> Diffused |          |    |                  |  |
|        |                 |                | <b>OP</b> Opal     | WH White |    |                  |  |

### **DIMENSIONS**

### **INCLUDED ACCESSOR