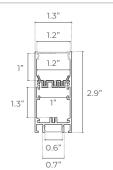

**

EX: SF-LG-044-CL-BK-ST



| FAMILY    | SIZE            | TYPE           | LENS                             | FINISH   | LENGTH              |
|-----------|-----------------|----------------|----------------------------------|----------|---------------------|
| SF        | LG              | 044            |                                  |          | ST                  |
|           | <b>LG</b> Large | <b>044</b> 044 |                                  |          | ST 2m; Cut in Field |
|           |                 |                | <ul><li><b>OP</b> Opal</li></ul> | WH White | MOUNTING            |
| *1400 500 |                 |                |                                  |          |                     |

\*MOQ 500

(blank) Surface

SK Suspension Kit

### **DIMENSIONS**





### **INCLUDED ACCESSORIES**



End-Cap







Clip (4x)

Screw (2x)

Suspended Parts
WITH SUSPENSION KIT





### **ORDERING LOGIC**

EX: SF-LG-046-CL-BK-ST

| FAMILY | SIZE            | TYPE           | LENS               | FINISH           | LENGTH              |
|--------|-----------------|----------------|--------------------|------------------|---------------------|
| SF     | LG              | 046            |                    |                  | ST                  |
|        | <b>LG</b> Large | <b>046</b> 046 | CL Clear           | <b>BK</b> Black  | ST 2m; Cut in Field |
|        |                 |                | <b>DF</b> Diffused | <b>SL</b> Silver |                     |
|        |                 |                | <b>OP</b> Opal     | <b>WH</b> White  |