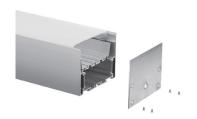

### **SURFACE TAPELIGHT EXTRUSIONS**

The Surface LED Tapelight Extrusions offer an aluminum housing with a variety of lensing options.

- · Variety of Sizes Available
- · Material: Aluminum Housing
- · Lens: Polycarbonate

### **DIMENSIONS**