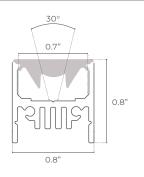

Opal            | <b>WH</b> White  |    |                  |

### **DIMENSIONS**

### **INCLUDED ACCESSORIES**











End-Cap

Clip (2x) Screw

### ORDERING LOGIC

EX: SF-SM-126-30-BK-ST



| FAMILY | SIZE            | TYPE           | LENS                | FINISH           |    | LENGTH           |
|--------|-----------------|----------------|---------------------|------------------|----|------------------|
| SF     | SM              | 126            | 30                  |                  |    | ST               |
|        | <b>SM</b> Small | <b>126</b> 126 | <b>30</b> 30 degree | <b>BK</b> Black  | ST | 2m; Cut in Field |
|        |                 |                |                     | <b>SL</b> Silver |    |                  |

### **DIMENSIONS**

### **INCLUDED ACCESSORIES**









**WH** White



End-Clip (2x)

Clip (2x)

Magnet (2x)



### **ORDERING LOGIC**

EX: SF-SM-127-60-BK-ST



| FAMILY | SIZE            | TYPE           | LENS                | FINISH           |    | LENGTH           |
|--------|-----------------|----------------|---------------------|------------------|----|------------------|
| SF     | SM              | 127            | 60                  |                  |    | ST               |
|        | <b>SM</b> Small | <b>127</b> 127 | <b>60</b> 60 degree | <b>BK</b> Black  | ST | 2m; Cut in Field |
|        |                 |                |                     | <b>SL</b> Silver |    |                  |
|        |                 |                |                     | <b>WH</b> White  |    |                  |

### **DIMENSIONS**