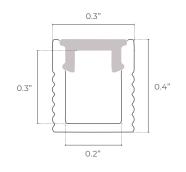

*INCLUDED ACCESSORIES**



End-Cap





Clip (2x)

Screw (2x)

10



### **ORDERING LOGIC**

EX: SF-SM-106-CL-BK-ST



| FAMILY | SIZE            | TYPE           | LENS               | FINISH   |    | LENGTH           |  |
|--------|-----------------|----------------|--------------------|----------|----|------------------|--|
| SF     | SM              | 106            |                    |          |    | ST               |  |
|        | <b>SM</b> Small | <b>106</b> 106 |                    |          | ST | 2m; Cut in Field |  |
|        |                 |                | <b>DF</b> Diffused |          |    |                  |  |
|        |                 |                | <b>OP</b> Opal     | WH White |    |                  |  |

### **DIMENSIONS**

### **INCLUDED ACCESSORIES**











End-Cap (2x)

Clip (2x)

### ORDERING LOGIC

EX: SF-SM-108-CL-BK-ST



| FAMILY | SIZE            | TYPE           | LENS               | FINISH           | LENGTH              |
|--------|-----------------|----------------|--------------------|------------------|---------------------|
| SF     | SM              | 108            |                    |                  | ST                  |
|        | <b>SM</b> Small | <b>108</b> 108 | <b>CL</b> Clear    | <b>BK</b> Black  | ST 2m; Cut in Field |
|        |                 |                | <b>DF</b> Diffused | <b>SL</b> Silver |                     |
|        |                 |                | <b>OP</b> Opal     | WH White         |                     |

### **DIMENSIONS**











Clip (2x)

Screw (2x)



### **ORDERING