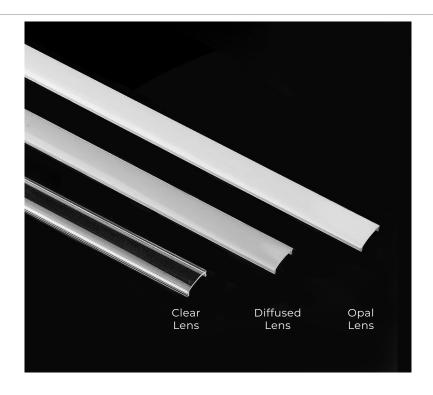

### **SURFACE TAPELIGHT EXTRUSIONS**

The Surface LED Tapelight Extrusions offer an aluminum housing with a variety of lensing options.

- · Variety of Sizes Available
- · Material: Aluminum Housing
- · Lens: Polycarbonate