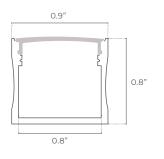

|                  |  |

### **DIMENSIONS**











Screw (2x)

Screw (2x)



### **ORDERING LOGIC**

EX: SF-SM-060-CL-BK-ST

| FAMILY | SIZE            | TYPE           | LENS               | FINISH           | LENGTH              |
|--------|-----------------|----------------|--------------------|------------------|---------------------|
| SF     | SM              | 060            |                    |                  | ST                  |
|        | <b>SM</b> Small | <b>060</b> 060 | <b>CL</b> Clear    | <b>BK</b> Black  | ST 2m; Cut in Field |
|        |                 |                | <b>DF</b> Diffused | <b>SL</b> Silver |                     |
|        |                 |                | <b>OP</b> Opal     | <b>WH</b> White  |                     |

### **DIMENSIONS**





### **INCLUDED ACCESSORIES**







Clip (2x)

Screw (2x)

### ORDERING LOGIC

EX: SF-SM-070-CL-BK-ST



| FAMILY | SIZE            | TYPE           | LENS               | FINISH           |    | LENGTH           |
|--------|-----------------|----------------|--------------------|------------------|----|------------------|
| SF     | SM              | 070            |                    |                  |    | ST               |
|        | <b>SM</b> Small | <b>070</b> 070 | <b>CL</b> Clear    | <b>BK</b> Black  | ST | 2m; Cut in Field |
|        |                 |                | <b>DF</b> Diffused | <b>SL</b> Silver |    |                  |
|        |                 |                | <b>OP</b> Opal     | WH White         |    |                  |

### **DIMENSIONS**





### **