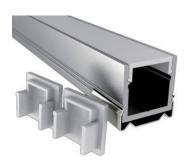

### **SURFACE TAPELIGHT EXTRUSIONS**

The Surface LED Tapelight Extrusions offer an aluminum housing with a variety of lensing options.

- · Variety of Sizes Available
- · Material: Aluminum Housing
- · Lens: Polycarbonate

### **INCLUDED ACCESSORIES**

Clip (2x)

ORDERING LOGIC

EX: SF-SM-017-CL-BK-ST

| F | AMILY | SIZE            | TYPE           | LENS               | FINISH           |    | LENGTH           |  |
|---|-------|-----------------|----------------|--------------------|------------------|----|------------------|--|
|   | SF    | SM              | 017            |                    |                  |    | ST               |  |
|   |       | <b>SM</b> Small | <b>017</b> 017 | <b>CL</b> Clear    | <b>BK</b> Black  | ST | 2m; Cut in Field |  |
|   |       |                 |                | <b>DF</b> Diffused | <b>SL</b> Silver |    |                  |  |
|   |       |                 |                | <b>OP</b> Opal     | WH White         |    |                  |  |