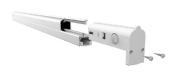

EX: SF-SM-128-CL-BK-ST



| FAMILY | SIZE            | TYPE           | LENS               | FINISH           | LENGTH              |
|--------|-----------------|----------------|--------------------|------------------|---------------------|
| SF     | SM              | 128            |                    |                  | ST                  |
|        | <b>SM</b> Small | <b>128</b> 128 | <b>CL</b> Clear    | <b>BK</b> Black  | ST 2m; Cut in Field |
|        |                 |                | <b>DF</b> Diffused | <b>SL</b> Silver |                     |
|        |                 |                | <b>OP</b> Opal     | WH White         |                     |

### **DIMENSIONS**

# 0.8"

0.7"

0.8"









Clip (2x)



Magnet (2x)



### **ORDERING LOGIC**

EX: SF-SM-142-CL-BK-ST



| FAMILY | SIZE            | TYPE           | LENS               | FINISH           | LENGTH              |
|--------|-----------------|----------------|--------------------|------------------|---------------------|
| SF     | SM              | 142            |                    |                  | ST                  |
|        | <b>SM</b> Small | <b>142</b> 142 | <b>CL</b> Clear    | <b>BK</b> Black  | ST 2m; Cut in Field |
|        |                 |                | <b>DF</b> Diffused | <b>SL</b> Silver |                     |
|        |                 |                | <b>OP</b> Opal     | <b>WH</b> White  |                     |

### \*MOQ 500

### **DIMENSIONS**





### **INCLUDED ACCESSORIES**







End-Cap

### **ORDERING LOGIC**

EX: SF-LG-004-CL-BK-ST



| FAMILY | SIZE