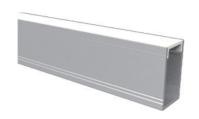

### **SURFACE TAPELIGHT EXTRUSIONS**

The Surface LED Tapelight Extrusions offer an aluminum housing with a variety of lensing options.

- · Variety of Sizes Available
- · Material: Aluminum Housing
- · Lens: Polycarbonate

### **DIMENSIONS**