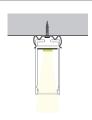

| TYPE           | LENS               | FINISH           | LENGTH              |
|--------|-----------------|----------------|--------------------|------------------|---------------------|
| SF     | LG              | 047            |                    |                  | ST                  |
|        | <b>LG</b> Large | <b>047</b> 047 | <b>CL</b> Clear    | <b>BK</b> Black  | ST 2m; Cut in Field |
|        |                 |                | <b>DF</b> Diffused | <b>SL</b> Silver | MOUNTING            |
|        |                 |                | <b>OP</b> Opal     | <b>WH</b> White  |                     |
|        |                 |                |                    |                  |                     |

(blank) SurfaceSK Suspension Kit

### **DIMENSIONS**

1.6"













Suspended Parts
WITH SUSPENSION KIT





### **INSTALLATION MOUNTING**



### **PRODUCT STYLING**