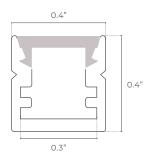

|
|        |                 |                | OP Opal            | <b>WH</b> White  |                     |

### **DIMENSIONS**











Clip (2x)

Screw (2x)



### **ORDERING LOGIC**

EX: SF-SM-080-CL-BK-ST



| FAMILY | SIZE            | TYPE    | LENS                  | FINISH          |    | LENGTH           |
|--------|-----------------|---------|-----------------------|-----------------|----|------------------|
| SF     | SM              | 080     |                       |                 |    | ST               |
|        | <b>SM</b> Small | 080 080 | CL Clear  DF Diffused |                 | ST | 2m; Cut in Field |
|        |                 |         | OP Opal               | <b>WH</b> White |    |                  |

### **DIMENSIONS**

### **INCLUDED ACCESSORIES**











Clip (2x)

# ORDERING LOGIC

EX: SF-SM-081-CL-BK-ST



| FAMILY | SIZE            | TYPE           | LENS               | FINISH           | LENGTH              |
|--------|-----------------|----------------|--------------------|------------------|---------------------|
| SF     | SM              | 081            |                    |                  | ST                  |
|        | <b>SM</b> Small | <b>091</b> 081 | <b>CL</b> Clear    | <b>BK</b> Black  | ST 2m; Cut in Field |
|        |                 |                | <b>DF</b> Diffused | <b>SL</b> Silver |                     |
|        |                 |                | OP Opal            | <b>WH</b> White  |                     |

### **DIMENSIONS**











Clip (2x)

Screw (2x)



### **ORDERING LOGIC**

EX: SF-