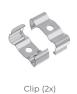

### **INCLUDED ACCESSORIES**

Clip (2x)

ORDERING LOGIC

EX: SF-SM-017-CL-BK-ST

| F | AMILY | SIZE            | TYPE           | LENS               | FINISH           |    | LENGTH           |  |
|---|-------|-----------------|----------------|--------------------|------------------|----|------------------|--|
|   | SF    | SM              | 017            |                    |                  |    | ST               |  |
|   |       | <b>SM</b> Small | <b>017</b> 017 | <b>CL</b> Clear    | <b>BK</b> Black  | ST | 2m; Cut in Field |  |
|   |       |                 |                | <b>DF</b> Diffused | <b>SL</b> Silver |    |                  |  |
|   |       |                 |                | <b>OP</b> Opal     | WH White         |    |                  |  |

### **DIMENSIONS**

Clip (2x)

Screw (2x)

### **INCLUDED ACCESSORIES**

Clip (2x)

Screw (2x)