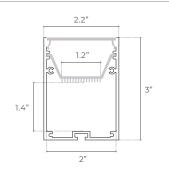

| TYPE           | LENS               | FINISH           | LENGTH              |
|--------|-----------------|----------------|--------------------|------------------|---------------------|
| SF     | LG              | 012            |                    |                  | ST                  |
|        | <b>LG</b> Large | <b>012</b> 012 | <b>CL</b> Clear    | <b>BK</b> Black  | ST 2m; Cut in Field |
|        |                 |                | <b>DF</b> Diffused | <b>SL</b> Silver | MOUNTING            |
|        |                 |                | <b>OP</b> Opal     | <b>WH</b> White  |                     |
|        |                 |                |                    |                  |                     |

### (blank) Surface SK Suspension Kit

### **DIMENSIONS**









**INCLUDED ACCESSORIES** 

Clip (2x)

Screw (2x)

Suspended Parts

19





**ORDERING LOGIC** EX: SF-LG-017-CL-BK-ST

| FAMILY | SIZE            | TYPE           | LENS               | FINISH           | LENGTH              |
|--------|-----------------|----------------|--------------------|------------------|---------------------|
| SF     | LG              | 017            |                    |                  | ST                  |
|        | <b>LG</b> Large | <b>017</b> 017 | <b>CL</b> Clear    | <b>BK</b> Black  | ST 2m; Cut in Field |
|        |                 |                | <b>DF</b> Diffused | <b>SL</b> Silver | MOUNTING            |
|        |                 |                | <b>OP</b> Opal     | <b>WH</b> White  |                     |
|        |