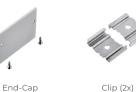

### **INCLUDED ACCESSORIES**

End-Cap

Clip (2x) Screw (2

### **INCLUDED ACCESSORIES**

End-Cap

Screw (2x