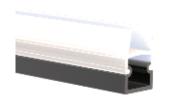

### **SURFACE TAPELIGHT EXTRUSIONS**

The Surface LED Tapelight Extrusions offer an aluminum housing with a variety of lensing options.

- · Variety of Sizes Available
- · Material: Aluminum Housing
- · Lens: Polycarbonate

### **DIMENSIONS**