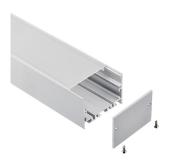

### **SURFACE TAPELIGHT EXTRUSIONS**

The Surface LED Tapelight Extrusions offer an aluminum housing with a variety of lensing options.

- · Variety of Sizes Available
- · Material: Aluminum Housing
- · Lens: Polycarbonate

### **INCLUDED ACCESSORIES**

Clip (2x)

ORDERING LOGIC

EX: SF-SM-017-CL-BK-ST

| F | AMILY | SIZE            | TYPE           | LENS               | FINISH           |    | LENGTH           |  |
|---|-------|-----------------|----------------|--------------------|------------------|----|------------------|--|
|   | SF    | SM              | 017            |                    |                  |    | ST               |  |
|   |       | <b>SM</b> Small | <b>017</b> 017 | <b>CL</b> Clear    | <b>BK</b> Black  | ST | 2m; Cut in Field |  |
|   |       |                 |                | <b>DF</b> Diffused | <b>SL</b> Silver |    |                  |  |
|   |       |                 |                | <b>OP</b> Opal     | WH White         |    |                  |  |

### **DIMENSIONS**

Clip (2x)

Screw (2x)