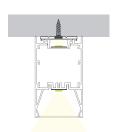

| TYPE           | LENS               | FINISH           | LENGTH              |
|--------|-----------------|----------------|--------------------|------------------|---------------------|
| SF     | LG              | 030            |                    |                  | ST                  |
|        | <b>LG</b> Large | <b>030</b> 030 | <b>CL</b> Clear    | <b>BK</b> Black  | ST 2m; Cut in Field |
|        |                 |                | <b>DF</b> Diffused | <b>SL</b> Silver | MOUNTING            |
|        |                 |                | OP Opal            | <b>WH</b> White  |                     |
|        |                 |                |                    |                  |                     |

(blank) Surface

**SK** Suspension Kit

### **DIMENSIONS**







### **INCLUDED ACCESSORIES**









Clip (2x) Screw (2x)

Suspended Parts
WITH SUSPENSION KIT
MOUNTING ONLY

### **ORDERING LOGIC**

EX: SF-LG-032-CL-BK-ST



| FAMILY | SIZE            | TYPE           | LENS               | FINISH           | LENGTH              |
|--------|-----------------|----------------|--------------------|------------------|---------------------|
| SF     | LG              | 032            |                    |                  | ST                  |
|        | <b>LG</b> Large | <b>032</b> 032 | CL Clear           | <b>BK</b> Black  | ST 2m; Cut in Field |
|        |                 |                | <b>DF</b> Diffused | <b>SL</b> Silver | MOUNTING            |
|        |                 |                | <b>OP</b> Opal     | WH White         |