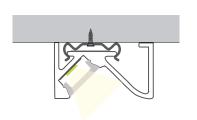

|

### **DIMENSIONS**





**ORDERING LOGIC** 

### **INCLUDED ACCESSORIES**







Clip (2x)



EX: SF-SM-113-CL-BK-ST



| FAMILY | SIZE            | TYPE           | LENS               | FINISH           | LENGTH              |
|--------|-----------------|----------------|--------------------|------------------|---------------------|
| SF     | SM              | 113            |                    |                  | ST                  |
|        | <b>SM</b> Small | <b>113</b> 113 | <b>CL</b> Clear    | <b>BK</b> Black  | ST 2m; Cut in Field |
|        |                 |                | <b>DF</b> Diffused | <b>SL</b> Silver |                     |
|        |                 |                | <b>OP</b> Opal     | <b>WH</b> White  |                     |

### **DIMENSIONS**







End-Cap (2x)



Clip (2x)



Screw (2x)



### **ORDERING LOGIC**

EX: SF-SM-120-CL-BK-ST



| FAMILY | SIZE            | TYPE           | LENS               | FINISH           |    | LENGTH           |  |
|--------|-----------------|----------------|--------------------|------------------|----|------------------|--|
| SF     | SM              | 120            |                    |                  |    | ST               |  |
|        | <b>SM</b> Small | <b>120</b> 120 | <b>CL</b> Clear    | <b>BK</b> Black  | ST | 2m; Cut in Field |  |
|        |                 |                | <b>DF</b> Diffused | <b>SL</b> Silver |    |                  |  |
|        |                 |                | <b>OP</b> Opal     | <b>WH</b> White  |    |                  |  |

### **DIMENSIONS**

###