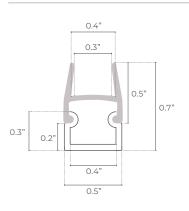

**DIMENSIONS**

### **INCLUDED ACCESSORIES**











End-Cap

Clip (2x) Screw (2

### ORDERING LOGIC

EX: SF-SM-041-CL-BK-ST



| FA | MILY | SIZE            | TYPE           | LENS               | F  | INISH  |    | LENGTH           |
|----|------|-----------------|----------------|--------------------|----|--------|----|------------------|
|    | SF   | SM              | 041            |                    |    |        |    | ST               |
|    |      | <b>SM</b> Small | <b>041</b> 041 | <b>CL</b> Clear    | вк | Black  | ST | 2m; Cut in Field |
|    |      |                 |                | <b>DF</b> Diffused | SL | Silver |    |                  |
|    |      |                 |                | OP Opal            | WH | White  |    |                  |

### **DIMENSIONS**







### ORDERING LOGIC

EX: SF-SM-044-CL-BK-ST



| FAMILY | SIZE            | TYPE           | LENS                  | FINISH   |    | LENGTH           |
|--------|-----------------|----------------|-----------------------|----------|----|------------------|
| SF     | SM              | 044            |                       |          |    | ST               |
|        | <b>SM</b> Small | <b>044</b> 044 | CL Clear  DF Diffused |          | ST | 2m; Cut in Field |
|        |                 |                | OP Opal               | WH White |    |                  |

### **DIMENSIONS**

### **INCLUDED ACCESSORIES**











End-Cap

Screw (2x

### ORDERING LOGIC

EX: SF-SM-059-CL-BK-ST



| FAMILY | SIZE            | TYPE           | LENS               | FINISH           |    | LENGT