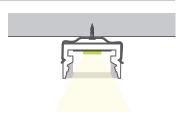

### **SURFACE TAPELIGHT EXTRUSIONS**

The Surface LED Tapelight Extrusions offer an aluminum housing with a variety of lensing options.

- · Variety of Sizes Available
- · Material: Aluminum Housing
- · Lens: Polycarbonate