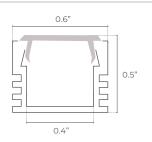

INCLUDED ACCESSORIES**







Clip (2x)

ORDERING LOGIC

EX: SF-SM-017-CL-BK-ST



| F | AMILY | SIZE            | TYPE           | LENS               | FINISH           |    | LENGTH           |  |
|---|-------|-----------------|----------------|--------------------|------------------|----|------------------|--|
|   | SF    | SM              | 017            |                    |                  |    | ST               |  |
|   |       | <b>SM</b> Small | <b>017</b> 017 | <b>CL</b> Clear    | <b>BK</b> Black  | ST | 2m; Cut in Field |  |
|   |       |                 |                | <b>DF</b> Diffused | <b>SL</b> Silver |    |                  |  |
|   |       |                 |                | <b>OP</b> Opal     | WH White         |    |                  |  |

### **DIMENSIONS**











Clip (2x)

Screw (2x)



### **ORDERING LOGIC**

EX: SF-SM-026-CL-BK-ST



| FAMILY | SIZE            | TYPE           | LENS                             | FINISH             |    | LENGTH           |
|--------|-----------------|----------------|----------------------------------|--------------------|----|------------------|
| SF     | SM              | 026            |                                  |                    |    | ST               |
|        | <b>SM</b> Small | <b>026</b> 026 |                                  |                    | ST | 2m; Cut in Field |
|        |                 |                | <ul><li><b>OP</b> Opal</li></ul> | SL Silver WH White |    |                  |

### **DIMENSIONS**

### **INCLUDED ACCESSORIES**











End-Cap

Clip (2x) Screw