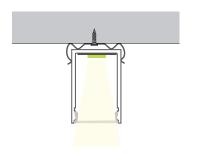

w (2x)

Suspended Parts
WITH SUSPENSION KIT





### **ORDERING LOGIC**

EX: SF-LG-046-CL-BK-ST

| FAMILY | SIZE            | TYPE           | LENS               | FINISH           | LENGTH              |
|--------|-----------------|----------------|--------------------|------------------|---------------------|
| SF     | LG              | 046            |                    |                  | ST                  |
|        | <b>LG</b> Large | <b>046</b> 046 | CL Clear           | <b>BK</b> Black  | ST 2m; Cut in Field |
|        |                 |                | <b>DF</b> Diffused | <b>SL</b> Silver |                     |
|        |                 |                | <b>OP</b> Opal     | <b>WH</b> White  |                     |

### **DIMENSIONS**



### **INCLUDED ACCESSORIES**











Clip (2x)

Screw (2x)



# ORDERING LOGIC

EX: SF-LG-047-CL-BK

| FAMILY | SIZE            | TYPE           | LENS               | FINISH           | LENGTH              |
|--------|-----------------|----------------|--------------------|------------------|---------------------|
| SF     | LG              | 047            |                    |                  | ST                  |
|        | <b>LG</b> Large | <b>047</b> 047 | <b>CL</b> Clear    | <b>BK</b> Black  | ST 2m; Cut in Field |
|        |                 |                | <b>DF</b> Diffused | <b>SL</b> Silver | MOUNTING            |
|        |                 |                | <b>OP</b> Opal     | <b>WH</b> White  |                     |
|        |                 |                |                    |