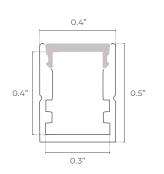

### **DIMENSIONS**

### **INCLUDED ACCESSORIES**











End-Cap (2x)

Clip (2x)

### ORDERING LOGIC

EX: SF-SM-108-CL-BK-ST



| FAMILY | SIZE            | TYPE           | LENS               | FINISH           | LENGTH              |
|--------|-----------------|----------------|--------------------|------------------|---------------------|
| SF     | SM              | 108            |                    |                  | ST                  |
|        | <b>SM</b> Small | <b>108</b> 108 | <b>CL</b> Clear    | <b>BK</b> Black  | ST 2m; Cut in Field |
|        |                 |                | <b>DF</b> Diffused | <b>SL</b> Silver |                     |
|        |                 |                | <b>OP</b> Opal     | WH White         |                     |

### **DIMENSIONS**











Clip (2x)

Screw (2x)



### **ORDERING LOGIC**

EX: SF-SM-111-CL-BK-ST



| FAMILY | SIZE            | TYPE    | LENS               | FINISH           |    | LENGTH           |
|--------|-----------------|---------|--------------------|------------------|----|------------------|
| SF     | SM              | 111     |                    |                  |    | ST               |
|        | <b>SM</b> Small | 111 111 | <b>CL</b> Clear    | <b>BK</b> Black  | ST | 2m; Cut in Field |
|        |                 |         | <b>DF</b> Diffused | <b>SL</b> Silver |    |                  |
|        |                 |         | <b>OP</b> Opal     | <b>WH</b> White  |    |                  |

### **DIMENSIONS**





**ORDERING LOGIC** 

### **INCLUDED ACCESSORIES**







Clip (2x)



EX