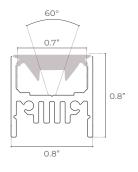

(2x)

Clip (2x)

Magnet (2x)



### **ORDERING LOGIC**

EX: SF-SM-127-60-BK-ST



| FAMILY | SIZE            | TYPE           | LENS                | FINISH           |    | LENGTH           |
|--------|-----------------|----------------|---------------------|------------------|----|------------------|
| SF     | SM              | 127            | 60                  |                  |    | ST               |
|        | <b>SM</b> Small | <b>127</b> 127 | <b>60</b> 60 degree | <b>BK</b> Black  | ST | 2m; Cut in Field |
|        |                 |                |                     | <b>SL</b> Silver |    |                  |
|        |                 |                |                     | <b>WH</b> White  |    |                  |

### **DIMENSIONS**

### **INCLUDED ACCESSORIES**











End-Cap (2x)

Clip (2x)

Magnet (2x)

### **ORDERING LOGIC**

EX: SF-SM-128-CL-BK-ST



| FAMILY | SIZE            | TYPE           | LENS               | FINISH           | LENGTH              |
|--------|-----------------|----------------|--------------------|------------------|---------------------|
| SF     | SM              | 128            |                    |                  | ST                  |
|        | <b>SM</b> Small | <b>128</b> 128 | <b>CL</b> Clear    | <b>BK</b> Black  | ST 2m; Cut in Field |
|        |                 |                | <b>DF</b> Diffused | <b>SL</b> Silver |                     |
|        |                 |                | <b>OP</b> Opal     | WH White         |                     |

### **DIMENSIONS**

# 0.8"

0.7"

0.8"









Clip