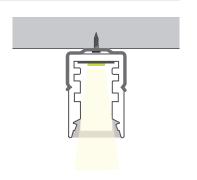

### **SURFACE TAPELIGHT EXTRUSIONS**

The Surface LED Tapelight Extrusions offer an aluminum housing with a variety of lensing options.

- · Variety of Sizes Available
- · Material: Aluminum Housing
- · Lens: Polycarbonate