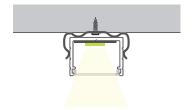

|  |

### **DIMENSIONS**











Clip (2x)

Screw (2x)



### **ORDERING LOGIC**

EX: SF-SM-026-CL-BK-ST



| FAMILY | SIZE            | TYPE           | LENS                             | FINISH             |    | LENGTH           |
|--------|-----------------|----------------|----------------------------------|--------------------|----|------------------|
| SF     | SM              | 026            |                                  |                    |    | ST               |
|        | <b>SM</b> Small | <b>026</b> 026 |                                  |                    | ST | 2m; Cut in Field |
|        |                 |                | <ul><li><b>OP</b> Opal</li></ul> | SL Silver WH White |    |                  |

### **DIMENSIONS**

### **INCLUDED ACCESSORIES**











End-Cap

Clip (2x) Screw (2

### ORDERING LOGIC

EX: SF-SM-041-CL-BK-ST



| FA | MILY | SIZE            | TYPE           | LENS               | F  | INISH  |    | LENGTH           |
|----|------|-----------------|----------------|--------------------|----|--------|----|------------------|
|    | SF   | SM              | 041            |                    |    |        |    | ST               |
|    |      | <b>SM</b> Small | <b>041</b> 041 | <b>CL</b> Clear    | вк | Black  | ST | 2m; Cut in Field |
|    |      |                 |                | <b>DF</b> Diffused | SL | Silver |    |                  |
|    |      |                 |                | OP Opal            | WH | White  |    |                  |

### **DIMENSIONS**







### ORDERING LOGIC

EX: SF-SM-044-CL-BK-ST