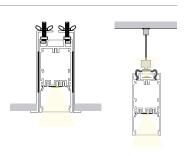

| TYPE           | LENS               | FINISH           | LENGTH              |
|--------|-----------------|----------------|--------------------|------------------|---------------------|
| SF     | LG              | 041            |                    |                  | ST                  |
|        | <b>LG</b> Large | <b>041</b> 041 | <b>CL</b> Clear    | <b>BK</b> Black  | ST 2m; Cut in Field |
|        |                 |                | <b>DF</b> Diffused | <b>SL</b> Silver | MOUNTING            |
|        |                 |                | <b>OP</b> Opal     | <b>WH</b> White  |                     |
|        |                 |                |                    |                  |                     |

\*MOQ 500

(blank) Surface

Suspension Kit

### **DIMENSIONS**





### **INCLUDED ACCESSORIES**







Screw (2x)



Suspended Parts WITH SUSPENSION KIT MOUNTING ONLY

### **ORDERING LOGIC**

EX: SF-LG-042-CL-BK-ST



| FAMILY   | SIZE            | TYPE           | LENS               | FINISH           | LENGTH              |
|----------|-----------------|----------------|--------------------|------------------|---------------------|
| SF       | LG              | 042            |                    |                  | ST                  |
|          | <b>LG</b> Large | <b>042</b> 042 | <b>CL</b> Clear    | <b>BK</b> Black  | ST 2m; Cut in Field |
|          |                 |                | <b>DF</b> Diffused | <b>SL</b> Silver | MOUNTING            |
|          |                 |                | <b>OP</b> Opal     | <b>WH</b> White  |