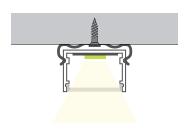

NCLUDED ACCESSORIES**











End-Cap

Screw (2x

### ORDERING LOGIC

EX: SF-SM-059-CL-BK-ST



| FAMILY | SIZE            | TYPE           | LENS               | FINISH           |    | LENGTH           |  |
|--------|-----------------|----------------|--------------------|------------------|----|------------------|--|
| SF     | SM              | 059            |                    |                  |    | ST               |  |
|        | <b>SM</b> Small | <b>059</b> 059 | <b>CL</b> Clear    | <b>BK</b> Black  | ST | 2m; Cut in Field |  |
|        |                 |                | <b>DF</b> Diffused | <b>SL</b> Silver |    |                  |  |
|        |                 |                | <b>OP</b> Opal     | <b>WH</b> White  |    |                  |  |

### **DIMENSIONS**











Screw (2x)

Screw (2x)



### **ORDERING LOGIC**

EX: SF-SM-060-CL-BK-ST

| FAMILY | SIZE            | TYPE           | LENS               | FINISH           | LENGTH              |
|--------|-----------------|----------------|--------------------|------------------|---------------------|
| SF     | SM              | 060            |                    |                  | ST                  |
|        | <b>SM</b> Small | <b>060</b> 060 | <b>CL</b> Clear    | <b>BK</b> Black  | ST 2m; Cut in Field |
|        |                 |                | <b>DF</b> Diffused | <b>SL</b> Silver |                     |
|        |                 |                | <b>OP</b> Opal     | <b>WH</b> White  |                     |

### **DIMENSIONS**





### **INCLUDED ACCESSORIES**







Clip (2x)