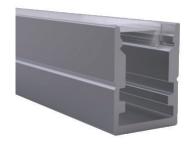

### **SURFACE TAPELIGHT EXTRUSIONS**

The Surface LED Tapelight Extrusions offer an aluminum housing with a variety of lensing options.

- · Variety of Sizes Available
- · Material: Aluminum Housing
- · Lens: Polycarbonate

### **DIMENSIONS**