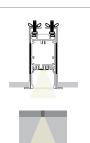

------------|----------------|--------------------|------------------|---------------------|
| SF       | LG              | 042            |                    |                  | ST                  |
|          | <b>LG</b> Large | <b>042</b> 042 | <b>CL</b> Clear    | <b>BK</b> Black  | ST 2m; Cut in Field |
|          |                 |                | <b>DF</b> Diffused | <b>SL</b> Silver | MOUNTING            |
|          |                 |                | <b>OP</b> Opal     | <b>WH</b> White  |                     |
|          |                 |                |                    |                  |                     |
| *MOQ 500 |                 |                |                    |                  | (blank) Surface     |

**INCLUDED ACCESSORIES** 



**DIMENSIONS** 



Beam Angle: 45°





Clip (4x)



Suspension Kit

SK



Suspended Parts

24



### ORDERING LOGIC

EX: SF-LG-043-CL-BK-ST



| FAMILY | SIZE            | TYPE           | LENS               | FINISH           | LENGTH              |
|--------|-----------------|----------------|--------------------|------------------|---------------------|
| SF     | LG              | 043            |                    |                  | ST                  |
|        | <b>LG</b> Large | <b>043</b> 043 | <b>CL</b> Clear    | <b>BK</b> Black  | ST 2m; Cut in Field |
|        |                 |                | <b>DF</b> Diffused | <b>SL</b> Silver | MOUNTING            |
|        |                 |                | <b>OP</b> Opal     | <b>WH</b> White  |                     |
|        |