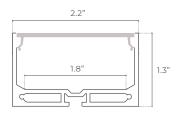

| SIZE            | TYPE           | LENS               | FINISH           | LENGTH              |
|--------|-----------------|----------------|--------------------|------------------|---------------------|
| SF     | LG              | 010            |                    |                  | ST                  |
|        | <b>LG</b> Large | <b>010</b> 010 | <b>CL</b> Clear    | <b>BK</b> Black  | ST 2m; Cut in Field |
|        |                 |                | <b>DF</b> Diffused | <b>SL</b> Silver | MOUNTING            |
|        |                 |                | <b>OP</b> Opal     | <b>WH</b> White  |                     |
|        |                 |                |                    |                  |                     |

(blank) Surface Suspension Kit

### **DIMENSIONS**











**INCLUDED ACCESSORIES** 



Screw (2x)



Suspended Parts WITH SUSPENSION KIT MOUNTING ONLY

EX: SF-LG-012-CL-BK-ST

### **ORDERING LOGIC**

| FAMILY | SIZE            | TYPE           | LENS               | FINISH           | LENGTH              |
|--------|-----------------|----------------|--------------------|------------------|---------------------|
| SF     | LG              | 012            |                    |                  | ST                  |
|        | <b>LG</b> Large | <b>012</b> 012 | <b>CL</b> Clear    | <b>BK</b> Black  | ST 2m; Cut in Field |
|        |                 |                | <b>DF</b> Diffused | <b>SL</b> Silver | MOUNTING            |
|        |                 |                | <b>OP</b> Opal     | <b>WH</b> White  |                     |