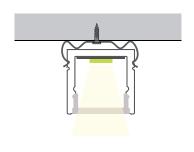

nd-Cap (2x)

Clip (2x)

Screw (2x





### **ORDERING LOGIC**

EX: SF-SM-123-CL-BK-ST

| FAMILY | SIZE            | TYPE           | LENS               | FINISH           |    | LENGTH           |
|--------|-----------------|----------------|--------------------|------------------|----|------------------|
| SF     | SM              | 123            |                    |                  |    | ST               |
|        | <b>SM</b> Small | <b>123</b> 123 | <b>CL</b> Clear    | <b>BK</b> Black  | ST | 2m; Cut in Field |
|        |                 |                | <b>DF</b> Diffused | <b>SL</b> Silver |    |                  |
|        |                 |                | <b>OP</b> Opal     | <b>WH</b> White  |    |                  |

### **DIMENSIONS**

### **INCLUDED ACCESSORIES**











End-Cap

Screw (2x)

### **ORDERING LOGIC**

EX: SF-SM-124-CL-BK-ST



| FAMILY | SIZE            | TYPE           | LENS               | FINISH           | LENGTH              |
|--------|-----------------|----------------|--------------------|------------------|---------------------|
| SF     | SM              | 124            |                    |                  | ST                  |
|        | <b>SM</b> Small | <b>124</b> 124 | <b>CL</b> Clear    | <b>BK</b> Black  | ST 2m; Cut in Field |
|        |                 |                | <b>DF</b> Diffused | <b>SL</b> Silver |                     |
|        |                 |                | OP Opal            | WH White         |                     |

### **DIMENSIONS**

# 0.6"









Clip (2x)

Screw (2x)



### **ORDER