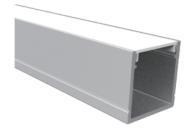

### **SURFACE TAPELIGHT EXTRUSIONS**

The Surface LED Tapelight Extrusions offer an aluminum housing with a variety of lensing options.

- · Variety of Sizes Available
- · Material: Aluminum Housing
- · Lens: Polycarbonate