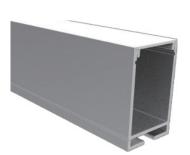

### **SURFACE TAPELIGHT EXTRUSIONS**

The Surface LED Tapelight Extrusions offer an aluminum housing with a variety of lensing options.

- · Variety of Sizes Available
- · Material: Aluminum Housing
- · Lens: Polycarbonate

### **DIMENSIONS**