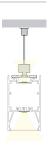

| TYPE           | LENS               | FINISH           | LENGTH              |
|--------|-----------------|----------------|--------------------|------------------|---------------------|
| SF     | LG              | 030            |                    |                  | ST                  |
|        | <b>LG</b> Large | <b>030</b> 030 | <b>CL</b> Clear    | <b>BK</b> Black  | ST 2m; Cut in Field |
|        |                 |                | <b>DF</b> Diffused | <b>SL</b> Silver | MOUNTING            |
|        |                 |                | OP Opal            | <b>WH</b> White  |                     |
|        |                 |                |                    |                  |                     |

(blank) Surface

**SK** Suspension Kit

### **DIMENSIONS**







### **INCLUDED ACCESSORIES**









Clip (2x) Screw (2x)

Suspended Parts
WITH SUSPENSION KIT
MOUNTING ONLY

### **ORDERING LOGIC**

EX: SF-LG-032-CL-BK-ST



| FAMILY | SIZE            | TYPE           | LENS               | FINISH           | LENGTH              |
|--------|-----------------|----------------|--------------------|------------------|---------------------|
| SF     | LG              | 032            |                    |                  | ST                  |
|        | <b>LG</b> Large | <b>032</b> 032 | CL Clear           | <b>BK</b> Black  | ST 2m; Cut in Field |
|        |                 |                | <b>DF</b> Diffused | <b>SL</b> Silver | MOUNTING            |
|        |                 |                | <b>OP</b> Opal     | WH White         |