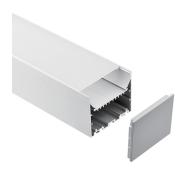

|
|--------|-----------------|----------------|--------------------|------------------|---------------------|
| SF     | LG              | 012            |                    |                  | ST                  |
|        | <b>LG</b> Large | <b>012</b> 012 | <b>CL</b> Clear    | <b>BK</b> Black  | ST 2m; Cut in Field |
|        |                 |                | <b>DF</b> Diffused | <b>SL</b> Silver | MOUNTING            |
|        |                 |                | <b>OP</b> Opal     | <b>WH</b> White  |                     |
|        |                 |                |                    |                  |                     |

### (blank) Surface SK Suspension Kit

### **DIMENSIONS**









**INCLUDED ACCESSORIES** 

Clip (2x)

Screw (2x)

Suspended Parts

19





**ORDERING LOGIC** EX: SF-LG-017-CL-BK-ST

| FAMILY | SIZE            | TYPE           | LENS               | FINISH           | LENGTH              |
|--------|-----------------|----------------|--------------------|------------------|---------------------|
| SF     | LG              | 017            |                    |                  | ST                  |
|        | <b>LG</b> Large | <b>017</b> 017 | <b>CL</b> Clear    | <b>BK</b> Black  | ST 2m; Cut in Field |
|        |                 |                | <b>DF</b> Diffused | <b>SL</b> Silver | MOUNTING            |
|        |                 |                | <b>OP</b> Opal     | <b>WH</b> White  |                     |
|        |                 |                |                    |                  |                     |