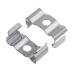

### **INCLUDED ACCESSORIES**

Clip (2x)

ORDERING LOGIC

EX: SF-SM-017-CL-BK-ST

| F | AMILY | SIZE            | TYPE           | LENS               | FINISH           |    | LENGTH           |  |
|---|-------|-----------------|----------------|--------------------|------------------|----|------------------|--|
|   | SF    | SM              | 017            |                    |                  |    | ST               |  |
|   |       | <b>SM</b> Small | <b>017</b> 017 | <b>CL</b> Clear    | <b>BK</b> Black  | ST | 2m; Cut in Field |  |
|   |       |                 |                | <b>DF</b> Diffused | <b>SL</b> Silver |    |                  |  |
|   |       |                 |                | <b>OP</b> Opal     | WH White         |    |                  |  |

### **DIMENSIONS**

Clip (2x)

Screw (2x)