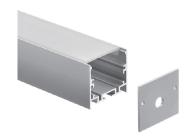

### **SURFACE TAPELIGHT EXTRUSIONS**

The Surface LED Tapelight Extrusions offer an aluminum housing with a variety of lensing options.

- · Variety of Sizes Available
- · Material: Aluminum Housing
- · Lens: Polycarbonate

### **DIMENSIONS**