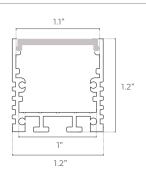

| SIZE            | TYPE           | LEN            | s    | F  | INISH  |    | LENGTH           |
|--------|-----------------|----------------|----------------|------|----|--------|----|------------------|
| SF     | LG              | 004            |                |      |    |        |    | ST               |
|        | <b>LG</b> Large | <b>004</b> 004 | <b>CL</b> Cle  | ar   | вк | Black  | ST | 2m; Cut in Field |
|        |                 |                | <b>DF</b> Diff | used | SL | Silver |    | MOUNTING         |
|        |                 |                | OP Op          | al   | WH | White  |    |                  |
|        |                 |                |                |      |    |        |    |                  |

(blank) Surface Suspension Kit

### **DIMENSIONS**





### **INCLUDED ACCESSORIES**



End-Cap





Screw (2x)

Suspended Parts WITH SUSPENSION KIT MOUNTING ONLY

17





### ORDERING LOGIC EX: SF-LG-005-CL-BK-ST

| FAMILY | SIZE            | TYPE           | LENS               | FINISH           | LENGTH              |
|--------|-----------------|----------------|--------------------|------------------|---------------------|
| SF     | LG              | 005            |                    |                  | ST                  |
|        | <b>LG</b> Large | <b>005</b> 005 | <b>CL</b> Clear    | <b>BK</b> Black  | ST 2m; Cut in Field |
|        |                 |                | <b>DF</b> Diffused | <b>SL</b> Silver | MOUNTING            |
|        |                 |                | <b>OP</b> Opal     | <b>WH</b> White  |