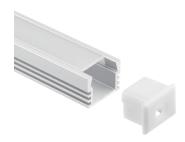

### **INCLUDED ACCESSORIES**

Clip (2x)

ORDERING LOGIC

EX: SF-SM-017-CL-BK-ST

| F | AMILY | SIZE            | TYPE           | LENS               | FINISH           |    | LENGTH           |  |
|---|-------|-----------------|----------------|--------------------|------------------|----|------------------|--|
|   | SF    | SM              | 017            |                    |                  |    | ST               |  |
|   |       | <b>SM</b> Small | <b>017</b> 017 | <b>CL</b> Clear    | <b>BK</b> Black  | ST | 2m; Cut in Field |  |
|   |       |                 |                | <b>DF</b> Diffused | <b>SL</b> Silver |    |                  |  |
|   |       |                 |                | <b>OP</b> Opal     | WH White         |    |                  |  |

### **DIMENSIONS**

Clip (2x)

Screw (2x)