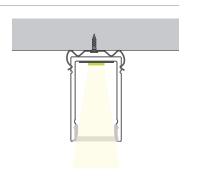

### **SURFACE TAPELIGHT EXTRUSIONS**

The Surface LED Tapelight Extrusions offer an aluminum housing with a variety of lensing options.

- · Variety of Sizes Available
- · Material: Aluminum Housing
- · Lens: Polycarbonate

### **DIMENSIONS**