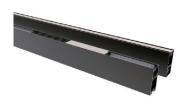

### **SURFACE TAPELIGHT EXTRUSIONS**

The Surface LED Tapelight Extrusions offer an aluminum housing with a variety of lensing options.

- · Variety of Sizes Available
- · Material: Aluminum Housing
- · Lens: Polycarbonate

### **DIMENSIONS**