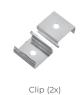

### **INCLUDED ACCESSORIES**

Clip (2x)

ORDERING LOGIC

EX: SF-SM-017-CL-BK-ST

| F | AMILY | SIZE            | TYPE           | LENS               | FINISH           |    | LENGTH           |  |
|---|-------|-----------------|----------------|--------------------|------------------|----|------------------|--|
|   | SF    | SM              | 017            |                    |                  |    | ST               |  |
|   |       | <b>SM</b> Small | <b>017</b> 017 | <b>CL</b> Clear    | <b>BK</b> Black  | ST | 2m; Cut in Field |  |
|   |       |                 |                | <b>DF</b> Diffused | <b>SL</b> Silver |    |                  |  |
|   |       |                 |                | <b>OP</b> Opal     | WH White         |    |                  |  |

### **DIMENSIONS**

Clip (2x)

Screw (2x)