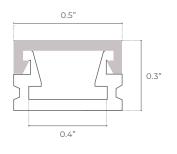

ed | SL | Silver |    |                  |
|    |      |                 |                | OP Opal            | WH | White  |    |                  |

### **DIMENSIONS**







### ORDERING LOGIC

EX: SF-SM-044-CL-BK-ST



| FAMILY | SIZE            | TYPE           | LENS                  | FINISH   |    | LENGTH           |
|--------|-----------------|----------------|-----------------------|----------|----|------------------|
| SF     | SM              | 044            |                       |          |    | ST               |
|        | <b>SM</b> Small | <b>044</b> 044 | CL Clear  DF Diffused |          | ST | 2m; Cut in Field |
|        |                 |                | OP Opal               | WH White |    |                  |

### **DIMENSIONS**

### **INCLUDED ACCESSORIES**











End-Cap

Screw (2x

### ORDERING LOGIC

EX: SF-SM-059-CL-BK-ST



| FAMILY | SIZE            | TYPE           | LENS               | FINISH           |    | LENGTH           |  |
|--------|-----------------|----------------|--------------------|------------------|----|------------------|--|
| SF     | SM              | 059            |                    |                  |    | ST               |  |
|        | <b>SM</b> Small | <b>059</b> 059 | <b>CL</b> Clear    | <b>BK</b> Black  | ST | 2m; Cut in Field |  |
|        |                 |                | <b>DF</b> Diffused | <b>SL</b> Silver |    |                  |  |
|        |                 |                | <b>OP</b> Opal     | <b>WH</b> White  |    |                  |  |

### **DIMENSIONS**











Screw (2x)

Scr