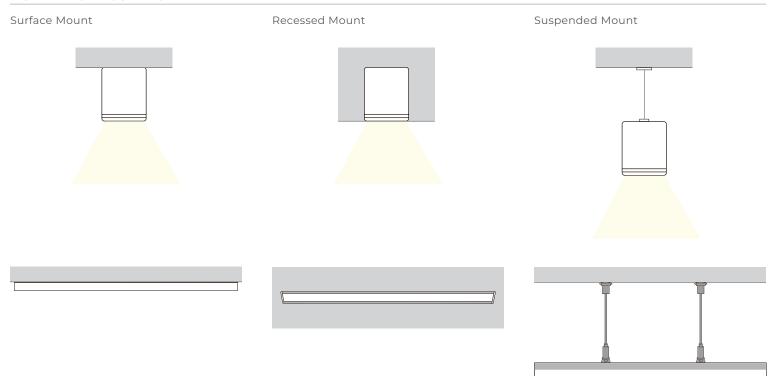

|
|--------|-----------------|----------------|--------------------|------------------|---------------------|
| SF     | LG              | 047            |                    |                  | ST                  |
|        | <b>LG</b> Large | <b>047</b> 047 | <b>CL</b> Clear    | <b>BK</b> Black  | ST 2m; Cut in Field |
|        |                 |                | <b>DF</b> Diffused | <b>SL</b> Silver | MOUNTING            |
|        |                 |                | <b>OP</b> Opal     | <b>WH</b> White  |                     |
|        |                 |                |                    |                  |                     |

(blank) SurfaceSK Suspension Kit

### **DIMENSIONS**

1.6"













Suspended Parts
WITH SUSPENSION KIT





### **INSTALLATION MOUNTING**



### **PRODUCT STYLING**