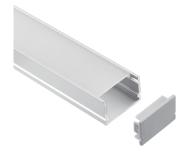

### **SURFACE TAPELIGHT EXTRUSIONS**

The Surface LED Tapelight Extrusions offer an aluminum housing with a variety of lensing options.

- · Variety of Sizes Available
- · Material: Aluminum Housing
- · Lens: Polycarbonate