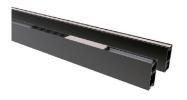

### **SURFACE TAPELIGHT EXTRUSIONS**

The Surface LED Tapelight Extrusions offer an aluminum housing with a variety of lensing options.

- · Variety of Sizes Available
- · Material: Aluminum Housing
- · Lens: Polycarbonate