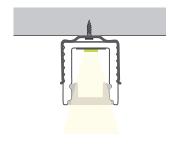

NCLUDED ACCESSORIES**



End-Cap





Clip (2x)

Screw (2x)

10



### **ORDERING LOGIC**

EX: SF-SM-106-CL-BK-ST



| FAMILY | SIZE            | TYPE           | LENS               | FINISH   |    | LENGTH           |  |
|--------|-----------------|----------------|--------------------|----------|----|------------------|--|
| SF     | SM              | 106            |                    |          |    | ST               |  |
|        | <b>SM</b> Small | <b>106</b> 106 |                    |          | ST | 2m; Cut in Field |  |
|        |                 |                | <b>DF</b> Diffused |          |    |                  |  |
|        |                 |                | <b>OP</b> Opal     | WH White |    |                  |  |

### **DIMENSIONS**

### **INCLUDED ACCESSORIES**











End-Cap (2x)

Clip (2x)

### ORDERING LOGIC

EX: SF-SM-108-CL-BK-ST



| FAMILY | SIZE            | TYPE           | LENS               | FINISH           | LENGTH              |
|--------|-----------------|----------------|--------------------|------------------|---------------------|
| SF     | SM              | 108            |                    |                  | ST                  |
|        | <b>SM</b> Small | <b>108</b> 108 | <b>CL</b> Clear    | <b>BK</b> Black  | ST 2m; Cut in Field |
|        |                 |                | <b>DF</b> Diffused | <b>SL</b> Silver |                     |
|        |                 |                | <b>OP</b> Opal     | WH White         |                     |

### **DIMENSIONS**











Clip (2x)

Screw (2x)



### **ORDERING LO