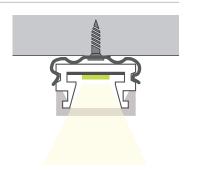

### **SURFACE TAPELIGHT EXTRUSIONS**

The Surface LED Tapelight Extrusions offer an aluminum housing with a variety of lensing options.

- · Variety of Sizes Available
- · Material: Aluminum Housing
- · Lens: Polycarbonate

### **DIMENSIONS**