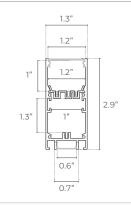

| TYPE           | LENS               | FINISH           | LENGTH              |
|--------|-----------------|----------------|--------------------|------------------|---------------------|
| SF     | LG              | 041            |                    |                  | ST                  |
|        | <b>LG</b> Large | <b>041</b> 041 | <b>CL</b> Clear    | <b>BK</b> Black  | ST 2m; Cut in Field |
|        |                 |                | <b>DF</b> Diffused | <b>SL</b> Silver | MOUNTING            |
|        |                 |                | <b>OP</b> Opal     | <b>WH</b> White  |                     |
|        |                 |                |                    |                  |                     |

\*MOQ 500

(blank) Surface

Suspension Kit

### **DIMENSIONS**





### **INCLUDED ACCESSORIES**







Screw (2x)



Suspended Parts WITH SUSPENSION KIT MOUNTING ONLY

### **ORDERING LOGIC**

EX: SF-LG-042-CL-BK-ST



| FAMILY   | SIZE            | TYPE           | LENS               | FINISH           | LENGTH              |
|----------|-----------------|----------------|--------------------|------------------|---------------------|
| SF       | LG              | 042            |                    |                  | ST                  |
|          | <b>LG</b> Large | <b>042</b> 042 | <b>CL</b> Clear    | <b>BK</b> Black  | ST 2m; Cut in Field |
|          |                 |                | <b>DF</b> Diffused | <b>SL</b> Silver | MOUNTING            |
|          |                 |                | <b>OP</b> Opal     | <b>WH</b> White  |