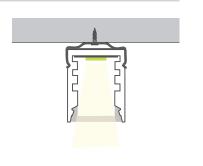

### **SURFACE TAPELIGHT EXTRUSIONS**

The Surface LED Tapelight Extrusions offer an aluminum housing with a variety of lensing options.

- · Variety of Sizes Available
- · Material: Aluminum Housing
- · Lens: Polycarbonate

### **DIMENSIONS**