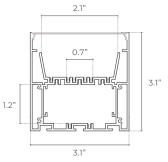

G ONLY



### **ORDERING LOGIC**

EX: SF-LG-036-CL-BK-ST



| FAMILY | SIZE            | TYPE           | LENS               | FINISH        | 4    |    | LENGTH           |
|--------|-----------------|----------------|--------------------|---------------|------|----|------------------|
| SF     | LG              | 036            |                    |               |      |    | ST               |
|        | <b>LG</b> Large | <b>036</b> 036 | <b>CL</b> Clear    | <b>BK</b> Bla | ick  | ST | 2m; Cut in Field |
|        |                 |                | <b>DF</b> Diffused | SL Silv       | /er  |    | MOUNTING         |
|        |                 |                | <b>OP</b> Opal     | WH Wh         | nite |    |                  |

(blank) Surface

Suspension Kit

### **DIMENSIONS**







### **INCLUDED ACCESSORIES**









Clip (2x)

Suspended Parts WITH SUSPENSION KIT MOUNTING ONLY

### **ORDERING LOGIC**

EX: SF-LG-039-CL-BK-ST



| FAMILY | SIZE            | TYPE           | LENS               | FINISH           | LENGTH              |
|--------|-----------------|----------------|--------------------|------------------|---------------------|
| SF     | LG              | 039            |                    |                  | ST                  |
|        | <b>LG</b> Large | <b>039</b> 039 | <b>CL</b> Clear    | <b>BK</b> Black  | ST 2m; Cut in Field |
|        |                 |                | <b>DF</b> Diffused | <b>SL</b> Silver | MOUNTING            |
|        |                 |                | <b>OP</b> Opal     | <b>WH</b> White  |