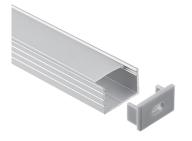

### **SURFACE TAPELIGHT EXTRUSIONS**

The Surface LED Tapelight Extrusions offer an aluminum housing with a variety of lensing options.

- · Variety of Sizes Available
- · Material: Aluminum Housing
- · Lens: Polycarbonate

### **INCLUDED ACCESSORIES**

Clip (2x)

ORDERING LOGIC

EX: SF-SM-017-CL-BK-ST

| F | AMILY | SIZE            | TYPE           | LENS               | FINISH           |    | LENGTH           |  |
|---|-------|-----------------|----------------|--------------------|------------------|----|------------------|--|
|   | SF    | SM              | 017            |                    |                  |    | ST               |  |
|   |       | <b>SM</b> Small | <b>017</b> 017 | <b>CL</b> Clear    | <b>BK</b> Black  | ST | 2m; Cut in Field |  |
|   |       |                 |                | <b>DF</b> Diffused | <b>SL</b> Silver |    |                  |  |
|   |       |                 |                | <b>OP</b> Opal     | WH White         |    |                  |  |