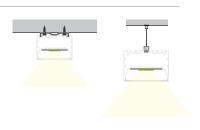

### **SURFACE TAPELIGHT EXTRUSIONS**

The Surface LED Tapelight Extrusions offer an aluminum housing with a variety of lensing options.

- · Variety of Sizes Available
- · Material: Aluminum Housing
- · Lens: Polycarbonate

(blank) Surface Suspension Kit

(blank) Surface

**SK** Suspension Kit