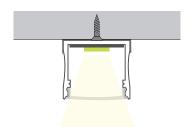

|                  |  |

### **DIMENSIONS**











Screw (2x)

Screw (2x)



### **ORDERING LOGIC**

EX: SF-SM-060-CL-BK-ST

| FAMILY | SIZE            | TYPE           | LENS               | FINISH           | LENGTH              |
|--------|-----------------|----------------|--------------------|------------------|---------------------|
| SF     | SM              | 060            |                    |                  | ST                  |
|        | <b>SM</b> Small | <b>060</b> 060 | <b>CL</b> Clear    | <b>BK</b> Black  | ST 2m; Cut in Field |
|        |                 |                | <b>DF</b> Diffused | <b>SL</b> Silver |                     |
|        |                 |                | <b>OP</b> Opal     | <b>WH</b> White  |                     |

### **DIMENSIONS**





### **INCLUDED ACCESSORIES**







Clip (2x)

Screw (2x)

### ORDERING LOGIC

EX: SF-SM-070-CL-BK-ST



| FAMILY | SIZE            | TYPE           | LENS               | FINISH           |    | LENGTH           |
|--------|-----------------|----------------|--------------------|------------------|----|------------------|
| SF     | SM              | 070            |                    |                  |    | ST               |
|        | <b>SM</b> Small | <b>070</b> 070 | <b>CL</b> Clear    | <b>BK</b> Black  | ST | 2m; Cut in Field |
|        |                 |                | <b>DF</b> Diffused | <b>SL</b> Silver |    |                  |
|        |                 |                | <b>OP</b> Opal     | WH White         |    |                  |

### **DIMENSIONS**





### **IN