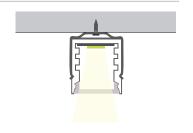

### **SURFACE TAPELIGHT EXTRUSIONS**

The Surface LED Tapelight Extrusions offer an aluminum housing with a variety of lensing options.

- · Variety of Sizes Available
- · Material: Aluminum Housing
- · Lens: Polycarbonate