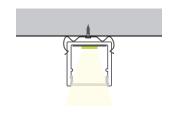

)



Screw (2x)



### **ORDERING LOGIC**

EX: SF-SM-120-CL-BK-ST



| FAMILY | SIZE            | TYPE           | LENS               | FINISH           |    | LENGTH           |  |
|--------|-----------------|----------------|--------------------|------------------|----|------------------|--|
| SF     | SM              | 120            |                    |                  |    | ST               |  |
|        | <b>SM</b> Small | <b>120</b> 120 | <b>CL</b> Clear    | <b>BK</b> Black  | ST | 2m; Cut in Field |  |
|        |                 |                | <b>DF</b> Diffused | <b>SL</b> Silver |    |                  |  |
|        |                 |                | <b>OP</b> Opal     | <b>WH</b> White  |    |                  |  |

### **DIMENSIONS**

### **INCLUDED ACCESSORIES**











End-Cap

Screw (2)

### ORDERING LOGIC

EX: SF-SM-121-CL-BK-ST



| FAMILY | SIZE            | TYPE           | LENS            | FINISH           |    | LENGTH           |
|--------|-----------------|----------------|-----------------|------------------|----|------------------|
| SF     | SM              | 121            | CL              |                  |    | ST               |
|        | <b>SM</b> Small | <b>121</b> 121 | <b>CL</b> Clear | <b>BK</b> Black  | ST | 2m; Cut in Field |
|        |                 |                |                 | <b>SL</b> Silver |    |                  |
|        |                 |                |                 | <b>WH</b> White  |    |                  |

### **DIMENSIONS**

# 0.2"









End-Cap (2x)

Clip (2x)

Screw (2x





### **O