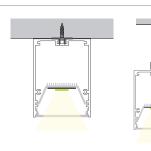

### **SURFACE TAPELIGHT EXTRUSIONS**

The Surface LED Tapelight Extrusions offer an aluminum housing with a variety of lensing options.

- · Variety of Sizes Available
- · Material: Aluminum Housing
- · Lens: Polycarbonate

### **DIMENSIONS**