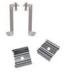

### **INCLUDED ACCESSORIES**

Clip (2x)

ORDERING LOGIC

EX: SF-SM-017-CL-BK-ST

| F | AMILY | SIZE            | TYPE           | LENS               | FINISH           |    | LENGTH           |  |
|---|-------|-----------------|----------------|--------------------|------------------|----|------------------|--|
|   | SF    | SM              | 017            |                    |                  |    | ST               |  |
|   |       | <b>SM</b> Small | <b>017</b> 017 | <b>CL</b> Clear    | <b>BK</b> Black  | ST | 2m; Cut in Field |  |
|   |       |                 |                | <b>DF</b> Diffused | <b>SL</b> Silver |    |                  |  |
|   |       |                 |                | <b>OP</b> Opal     | WH White         |    |                  |  |

### **DIMENSIONS**

Clip (2x)

Screw (2x)