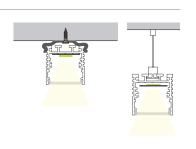

### **SURFACE TAPELIGHT EXTRUSIONS**

The Surface LED Tapelight Extrusions offer an aluminum housing with a variety of lensing options.

- · Variety of Sizes Available
- · Material: Aluminum Housing
- · Lens: Polycarbonate

### **DIMENSIONS**