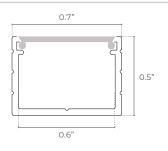

|  |

### **DIMENSIONS**











Clip (2x)

Screw (2x)



### **ORDERING LOGIC**

EX: SF-SM-026-CL-BK-ST



| FAMILY | SIZE            | TYPE           | LENS                             | FINISH             |    | LENGTH           |
|--------|-----------------|----------------|----------------------------------|--------------------|----|------------------|
| SF     | SM              | 026            |                                  |                    |    | ST               |
|        | <b>SM</b> Small | <b>026</b> 026 |                                  |                    | ST | 2m; Cut in Field |
|        |                 |                | <ul><li><b>OP</b> Opal</li></ul> | SL Silver WH White |    |                  |

### **DIMENSIONS**

### **INCLUDED ACCESSORIES**











End-Cap

Clip (2x) Screw (2

### ORDERING LOGIC

EX: SF-SM-041-CL-BK-ST



| FA | MILY | SIZE            | TYPE           | LENS               | F  | INISH  |    | LENGTH           |
|----|------|-----------------|----------------|--------------------|----|--------|----|------------------|
|    | SF   | SM              | 041            |                    |    |        |    | ST               |
|    |      | <b>SM</b> Small | <b>041</b> 041 | <b>CL</b> Clear    | вк | Black  | ST | 2m; Cut in Field |
|    |      |                 |                | <b>DF</b> Diffused | SL | Silver |    |                  |
|    |      |                 |                | OP Opal            | WH | White  |    |                  |

### **DIMENSIONS**







### ORDERING LOGIC

EX: SF-SM-044-CL-BK-