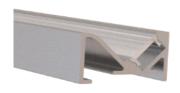

### **SURFACE TAPELIGHT EXTRUSIONS**

The Surface LED Tapelight Extrusions offer an aluminum housing with a variety of lensing options.

- · Variety of Sizes Available
- · Material: Aluminum Housing
- · Lens: Polycarbonate

### **DIMENSIONS**