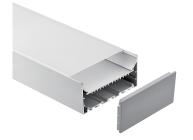

### **SURFACE TAPELIGHT EXTRUSIONS**

The Surface LED Tapelight Extrusions offer an aluminum housing with a variety of lensing options.

- · Variety of Sizes Available
- · Material: Aluminum Housing
- · Lens: Polycarbonate

### **DIMENSIONS**