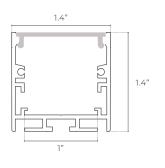

arts WITH SUSPENSION KIT MOUNTING ONLY

17





### ORDERING LOGIC EX: SF-LG-005-CL-BK-ST

| FAMILY | SIZE            | TYPE           | LENS               | FINISH           | LENGTH              |
|--------|-----------------|----------------|--------------------|------------------|---------------------|
| SF     | LG              | 005            |                    |                  | ST                  |
|        | <b>LG</b> Large | <b>005</b> 005 | <b>CL</b> Clear    | <b>BK</b> Black  | ST 2m; Cut in Field |
|        |                 |                | <b>DF</b> Diffused | <b>SL</b> Silver | MOUNTING            |
|        |                 |                | <b>OP</b> Opal     | <b>WH</b> White  |                     |

(blank) Surface

**SK** Suspension Kit

### **DIMENSIONS**









£ End-Cap Clip (2x)

**INCLUDED ACCESSORIES** 







Suspended Parts
WITH SUSPENSION KIT
MOUNTING ONLY

EX: SF-LG-007-CL-BK-ST

### **ORDERING LOGIC**

| FAMILY | SIZE            | TYPE           | LENS               | FINISH           | LENGTH              |
|--------|-----------------|----------------|--------------------|------------------|---------------------|
| SF     | LG              | 007            |                    |                  | ST                  |
|        | <b>LG</b> Large | <b>007</b> 007 | CL Clear           | <b>BK</b> Black  | ST 2m; Cut in Field |
|        |                 |                | <b>DF</b> Diffused | <b>SL</b> Silver | MOUNTING            |
|        |                 |                | <b>OP</b> Opal     | WH White         |