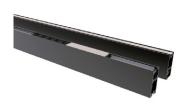

### **SURFACE TAPELIGHT EXTRUSIONS**

The Surface LED Tapelight Extrusions offer an aluminum housing with a variety of lensing options.

- · Variety of Sizes Available
- · Material: Aluminum Housing
- · Lens: Polycarbonate