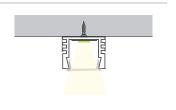

CLUDED ACCESSORIES**







Clip (2x)

ORDERING LOGIC

EX: SF-SM-017-CL-BK-ST



| F | AMILY | SIZE            | TYPE           | LENS               | FINISH           |    | LENGTH           |  |
|---|-------|-----------------|----------------|--------------------|------------------|----|------------------|--|
|   | SF    | SM              | 017            |                    |                  |    | ST               |  |
|   |       | <b>SM</b> Small | <b>017</b> 017 | <b>CL</b> Clear    | <b>BK</b> Black  | ST | 2m; Cut in Field |  |
|   |       |                 |                | <b>DF</b> Diffused | <b>SL</b> Silver |    |                  |  |
|   |       |                 |                | <b>OP</b> Opal     | WH White         |    |                  |  |

### **DIMENSIONS**











Clip (2x)

Screw (2x)



### **ORDERING LOGIC**

EX: SF-SM-026-CL-BK-ST



| FAMILY | SIZE            | TYPE           | LENS                             | FINISH             |    | LENGTH           |
|--------|-----------------|----------------|----------------------------------|--------------------|----|------------------|
| SF     | SM              | 026            |                                  |                    |    | ST               |
|        | <b>SM</b> Small | <b>026</b> 026 |                                  |                    | ST | 2m; Cut in Field |
|        |                 |                | <ul><li><b>OP</b> Opal</li></ul> | SL Silver WH White |    |                  |

### **DIMENSIONS**

### **INCLUDED ACCESSORIES**











End-Cap

Clip (2x) Screw (