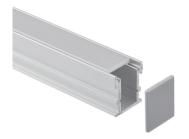

AMILY | SIZE            | TYPE           | LENS               | FINISH           |    | LENGTH           |
|--------|-----------------|----------------|--------------------|------------------|----|------------------|
| SF     | SM              | 070            |                    |                  |    | ST               |
|        | <b>SM</b> Small | <b>070</b> 070 | <b>CL</b> Clear    | <b>BK</b> Black  | ST | 2m; Cut in Field |
|        |                 |                | <b>DF</b> Diffused | <b>SL</b> Silver |    |                  |
|        |                 |                | <b>OP</b> Opal     | WH White         |    |                  |

### **DIMENSIONS**





### **INCLUDED ACCESSORIES**



End-Cap





Clip (2x)

Screw (2x)



### **ORDERING LOGIC**

EX: SF-SM-074-CL-BK-ST



| FAMILY | SIZE            | TYPE           | LENS                             | FINISH             |    | LENGTH           |
|--------|-----------------|----------------|----------------------------------|--------------------|----|------------------|
| SF     | SM              | 074            |                                  |                    |    | ST               |
|        | <b>SM</b> Small | <b>074</b> 074 |                                  |                    | ST | 2m; Cut in Field |
|        |                 |                | <ul><li><b>OP</b> Opal</li></ul> | SL Silver WH White |    |                  |

### **DIMENSIONS**

### **INCLUDED ACCESSORIES**











End-Cap

Clip (2x) Screw (2

### ORDERING LOGIC

EX: SF-SM-079-CL-BK-ST



| FAMILY | SIZE            | TYP