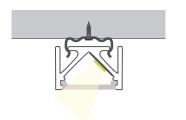

Opal     | WH White         |                     |

### **DIMENSIONS**











Clip (2x)

Screw (2x)



### **ORDERING LOGIC**

EX: SF-SM-111-CL-BK-ST



| FAMILY | SIZE            | TYPE    | LENS               | FINISH           |    | LENGTH           |
|--------|-----------------|---------|--------------------|------------------|----|------------------|
| SF     | SM              | 111     |                    |                  |    | ST               |
|        | <b>SM</b> Small | 111 111 | <b>CL</b> Clear    | <b>BK</b> Black  | ST | 2m; Cut in Field |
|        |                 |         | <b>DF</b> Diffused | <b>SL</b> Silver |    |                  |
|        |                 |         | <b>OP</b> Opal     | <b>WH</b> White  |    |                  |

### **DIMENSIONS**





**ORDERING LOGIC** 

### **INCLUDED ACCESSORIES**







Clip (2x)



EX: SF-SM-113-CL-BK-ST



| FAMILY | SIZE            | TYPE           | LENS               | FINISH           | LENGTH              |
|--------|-----------------|----------------|--------------------|------------------|---------------------|
| SF     | SM              | 113            |                    |                  | ST                  |
|        | <b>SM</b> Small | <b>113</b> 113 | <b>CL</b> Clear    | <b>BK</b> Black  | ST 2m; Cut in Field |
|        |                 |                | <b>DF</b> Diffused | <b>SL</b> Silver |                     |
|        |                 |                | <b>OP</b> Opal     | <b>WH</b> White  |                     |

### **DIMENSIONS**







End-Cap (2x)



Clip (2x)