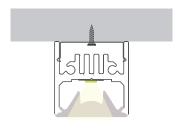

al            | <b>WH</b> White  |    |                  |

### **DIMENSIONS**

### **INCLUDED ACCESSORIES**











End-Cap

Clip (2x) Screw

### ORDERING LOGIC

EX: SF-SM-126-30-BK-ST



| FAMILY | SIZE            | TYPE           | LENS                | FINISH           |    | LENGTH           |
|--------|-----------------|----------------|---------------------|------------------|----|------------------|
| SF     | SM              | 126            | 30                  |                  |    | ST               |
|        | <b>SM</b> Small | <b>126</b> 126 | <b>30</b> 30 degree | <b>BK</b> Black  | ST | 2m; Cut in Field |
|        |                 |                |                     | <b>SL</b> Silver |    |                  |

### **DIMENSIONS**

### **INCLUDED ACCESSORIES**









**WH** White



End-Clip (2x)

Clip (2x)

Magnet (2x)



### **ORDERING LOGIC**

EX: SF-SM-127-60-BK-ST



| FAMILY | SIZE            | TYPE           | LENS                | FINISH           |    | LENGTH           |
|--------|-----------------|----------------|---------------------|------------------|----|------------------|
| SF     | SM              | 127            | 60                  |                  |    | ST               |
|        | <b>SM</b> Small | <b>127</b> 127 | <b>60</b> 60 degree | <b>BK</b> Black  | ST | 2m; Cut in Field |
|        |                 |                |                     | <b>SL</b> Silver |    |                  |
|        |                 |                |                     | <b>WH</b> White  |    |                  |

### **DIMENSIONS**