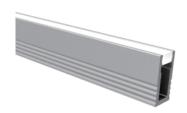

### **SURFACE TAPELIGHT EXTRUSIONS**

The Surface LED Tapelight Extrusions offer an aluminum housing with a variety of lensing options.

- · Variety of Sizes Available
- · Material: Aluminum Housing
- · Lens: Polycarbonate