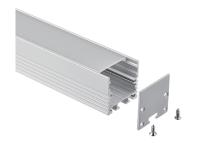

### **SURFACE TAPELIGHT EXTRUSIONS**

The Surface LED Tapelight Extrusions offer an aluminum housing with a variety of lensing options.

- · Variety of Sizes Available
- · Material: Aluminum Housing
- · Lens: Polycarbonate

### **DIMENSIONS**