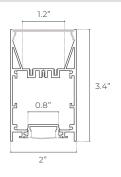

| TYPE           | LENS               | FINISH           | LENGTH              |
|--------|-----------------|----------------|--------------------|------------------|---------------------|
| SF     | LG              | 030            |                    |                  | ST                  |
|        | <b>LG</b> Large | <b>030</b> 030 | <b>CL</b> Clear    | <b>BK</b> Black  | ST 2m; Cut in Field |
|        |                 |                | <b>DF</b> Diffused | <b>SL</b> Silver | MOUNTING            |
|        |                 |                | OP Opal            | <b>WH</b> White  |                     |
|        |                 |                |                    |                  |                     |

(blank) Surface

**SK** Suspension Kit

### **DIMENSIONS**







### **INCLUDED ACCESSORIES**









Clip (2x) Screw (2x)

Suspended Parts
WITH SUSPENSION KIT
MOUNTING ONLY

### **ORDERING LOGIC**

EX: SF-LG-032-CL-BK-ST



| FAMILY | SIZE            | TYPE           | LENS               | FINISH           | LENGTH              |
|--------|-----------------|----------------|--------------------|------------------|---------------------|
| SF     | LG              | 032            |                    |                  | ST                  |
|        | <b>LG</b> Large | <b>032</b> 032 | CL Clear           | <b>BK</b> Black  | ST 2m; Cut in Field |
|        |                 |                | <b>DF</b> Diffused | <b>SL</b> Silver | MOUNTING            |
|        |                 |                | <b>OP</b> Opal     | WH White         |