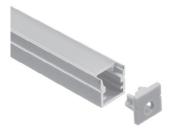

### **SURFACE TAPELIGHT EXTRUSIONS**

The Surface LED Tapelight Extrusions offer an aluminum housing with a variety of lensing options.

- · Variety of Sizes Available
- · Material: Aluminum Housing
- · Lens: Polycarbonate

### **INCLUDED ACCESSORIES**

Clip (2x)

ORDERING LOGIC

EX: SF-SM-017-CL-BK-ST

| F | AMILY | SIZE            | TYPE           | LENS               | FINISH           |    | LENGTH           |  |
|---|-------|-----------------|----------------|--------------------|------------------|----|------------------|--|
|   | SF    | SM              | 017            |                    |                  |    | ST               |  |
|   |       | <b>SM</b> Small | <b>017</b> 017 | <b>CL</b> Clear    | <b>BK</b> Black  | ST | 2m; Cut in Field |  |
|   |       |                 |                | <b>DF</b> Diffused | <b>SL</b> Silver |    |                  |  |
|   |       |                 |                | <b>OP</b> Opal     | WH White         |    |                  |  |