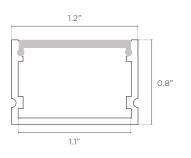

*INCLUDED ACCESSORIES**











End-Cap

Screw (2x

### ORDERING LOGIC

EX: SF-SM-059-CL-BK-ST



| FAMILY | SIZE            | TYPE           | LENS               | FINISH           |    | LENGTH           |  |
|--------|-----------------|----------------|--------------------|------------------|----|------------------|--|
| SF     | SM              | 059            |                    |                  |    | ST               |  |
|        | <b>SM</b> Small | <b>059</b> 059 | <b>CL</b> Clear    | <b>BK</b> Black  | ST | 2m; Cut in Field |  |
|        |                 |                | <b>DF</b> Diffused | <b>SL</b> Silver |    |                  |  |
|        |                 |                | <b>OP</b> Opal     | <b>WH</b> White  |    |                  |  |

### **DIMENSIONS**











Screw (2x)

Screw (2x)



### **ORDERING LOGIC**

EX: SF-SM-060-CL-BK-ST

| FAMILY | SIZE            | TYPE           | LENS               | FINISH           | LENGTH              |
|--------|-----------------|----------------|--------------------|------------------|---------------------|
| SF     | SM              | 060            |                    |                  | ST                  |
|        | <b>SM</b> Small | <b>060</b> 060 | <b>CL</b> Clear    | <b>BK</b> Black  | ST 2m; Cut in Field |
|        |                 |                | <b>DF</b> Diffused | <b>SL</b> Silver |                     |
|        |                 |                | <b>OP</b> Opal     | <b>WH</b> White  |                     |

### **DIMENSIONS**





### **INCLUDED ACCESSORIES**







Clip (2