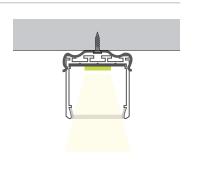

### **SURFACE TAPELIGHT EXTRUSIONS**

The Surface LED Tapelight Extrusions offer an aluminum housing with a variety of lensing options.

- · Variety of Sizes Available
- · Material: Aluminum Housing
- · Lens: Polycarbonate