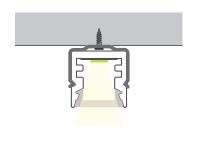

|
|        |                 |                | OP Opal            | <b>WH</b> White  |                     |

### **DIMENSIONS**











Clip (2x)

Screw (2x)



### **ORDERING LOGIC**

EX: SF-SM-080-CL-BK-ST



| FAMILY | SIZE            | TYPE    | LENS                  | FINISH          |    | LENGTH           |
|--------|-----------------|---------|-----------------------|-----------------|----|------------------|
| SF     | SM              | 080     |                       |                 |    | ST               |
|        | <b>SM</b> Small | 080 080 | CL Clear  DF Diffused |                 | ST | 2m; Cut in Field |
|        |                 |         | OP Opal               | <b>WH</b> White |    |                  |

### **DIMENSIONS**

### **INCLUDED ACCESSORIES**











Clip (2x)

# ORDERING LOGIC

EX: SF-SM-081-CL-BK-ST



| FAMILY | SIZE            | TYPE           | LENS               | FINISH           | LENGTH              |
|--------|-----------------|----------------|--------------------|------------------|---------------------|
| SF     | SM              | 081            |                    |                  | ST                  |
|        | <b>SM</b> Small | <b>091</b> 081 | <b>CL</b> Clear    | <b>BK</b> Black  | ST 2m; Cut in Field |
|        |                 |                | <b>DF</b> Diffused | <b>SL</b> Silver |                     |
|        |                 |                | OP Opal            | <b>WH</b> White  |                     |

### **DIMENSIONS**











Clip (2x)

Screw (2x)



### **ORDERING LOGIC**

EX: SF-SM