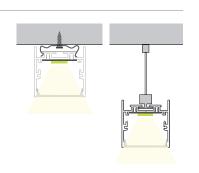

ZE            | TYPE           | LENS               | FINISH           | LENGTH              |
|--------|-----------------|----------------|--------------------|------------------|---------------------|
| SF     | LG              | 032            |                    |                  | ST                  |
|        | <b>LG</b> Large | <b>032</b> 032 | CL Clear           | <b>BK</b> Black  | ST 2m; Cut in Field |
|        |                 |                | <b>DF</b> Diffused | <b>SL</b> Silver | MOUNTING            |
|        |                 |                | <b>OP</b> Opal     | WH White         |                     |
|        |                 |                |                    |                  |                     |

(blank) SurfaceSK Suspension Kit

### **DIMENSIONS**













End-Cap Clip (2x)

Screw (2x)

Suspended Parts
WITH SUSPENSION KIT
MOUNTING ONLY



### **ORDERING LOGIC**

EX: SF-LG-036-CL-BK-ST



| FAMILY | SIZE            | TYPE           | LENS               | FINISH        | 4    |    | LENGTH           |
|--------|-----------------|----------------|--------------------|---------------|------|----|------------------|
| SF     | LG              | 036            |                    |               |      |    | ST               |
|        | <b>LG</b> Large | <b>036</b> 036 | <b>CL</b> Clear    | <b>BK</b> Bla | ick  | ST | 2m; Cut in Field |
|        |                 |                | <b>DF</b> Diffused | SL Silv       | /er  |    | MOUNTING         |
|        |                 |                | <b>OP</b> Opal     | WH Wh         | nit