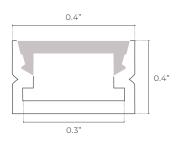

e  |                     |

### **DIMENSIONS**











Clip (2x)

Screw (2x)



### **ORDERING LOGIC**

EX: SF-SM-083-CL-BK-ST

| FAMILY | SIZE            | TYPE           | LENS               | FINISH           | LENGTH              |
|--------|-----------------|----------------|--------------------|------------------|---------------------|
| SF     | SM              | 083            |                    |                  | ST                  |
|        | <b>SM</b> Small | <b>083</b> 083 | <b>CL</b> Clear    | <b>BK</b> Black  | ST 2m; Cut in Field |
|        |                 |                | <b>DF</b> Diffused | <b>SL</b> Silver |                     |
|        |                 |                | <b>OP</b> Opal     | <b>WH</b> White  |                     |

### **DIMENSIONS**





### **INCLUDED ACCESSORIES**







End-Cap

Screw (2x)

### ORDERING LOGIC

EX: SF-SM-084-CL-BK-ST



| FAMILY | SIZE            | TYPE           |    | LENS     | F  | INISH  |    | LENGTH           |
|--------|-----------------|----------------|----|----------|----|--------|----|------------------|
| SF     | SM              | 084            |    |          |    |        |    | ST               |
|        | <b>SM</b> Small | <b>084</b> 084 | CL | Clear    | вк | Black  | ST | 2m; Cut in Field |
|        |                 |                | DF | Diffused | SL | Silver |    |                  |
|        |                 |                | OP | Opal     | WH | White  |    |                  |

### **DIMENSIONS**





### **INCLUDED ACCESSORIES**





Clip (2x)



End-Cap

Screw (2x)