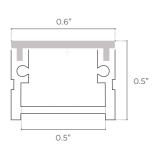

### **DIMENSIONS**

### **DIMENSIONS**

**ORDERING LOGIC** 

### **DIMENSIONS**

£ End-Cap Clip (2x)

**INCLUDED ACCESSORIES** 

Suspended Parts
WITH SUSPENSION KIT
MOUNTING ONLY

EX: SF-LG-007-CL-BK-ST

### **DIMENSIONS**

End-Cap

Clip (2x)

Screw (2x)

Suspended Parts
WITH SUSPENSION KIT

### **DIMENSIONS**

**INCLUDED ACCESSORIES** 

Screw (2x)

Suspended Parts WITH SUSPENSION KIT MOUNTING ONLY

EX: SF-LG-012-CL-BK-ST

### **DIMENSIONS**

**INCLUDED ACCESSORIES** 

Clip (2x)

Screw (2x)

Suspended Parts

19

**ORDERING LOGIC** EX: SF-LG-017-CL-BK-ST

| FAMILY | SIZE            | TYPE           | LENS               | FINISH           | LENGTH              |
|--------|-----------------|----------------|--------------------|------------------|---------------------|
| SF     | LG              | 017            |                    |                  | ST                  |
|        | <b>LG</b> Large | <b>017</b> 017 | <b>CL</b> Clear    | <b>BK</b> Black  | ST 2m; Cut in Field |
|        |                 |                | <b>DF</b> Diffused | <b>SL</b> Silver | MOUNTING            |
|        |                 |                | <b>OP</b> Opal     | <b>WH</b> White  |                     |
|        |                 |                |                    |                  |                     |

### **DIMENSIONS**

End-Cap

Clip (2x) Screw (2x)

Suspended Parts WITH SUSPENSION KIT MOUNTING ONLY

EX: SF-LG-021-CL-BK-ST

### **DIMENSIONS**

Clip (2x) End-Cap

Suspended Parts

Screw (2x)

EX: SF-LG-027-CL-BK-ST **ORDERING LOGIC** 

| FAMILY | SIZE            | TYPE           | LENS               | FINISH           | LENGTH              |  |
|--------|-----------------|----------------|--------------------|------------------|---------------------|--|
| SF     | LG              | 027            |                    |                  | ST                  |  |
|        | <b>LG</b> Large | <b>027</b> 027 | <b>CL</b> Clear    | <b>BK</b> Black  | ST 2m; Cut in Field |  |
|        |                 |                | <b>DF</b> Diffused | <b>SL</b> Silver | MOUNTING            |  |
|        |                 |                | <b>OP</b> Opal     | WH White         |                     |  |
|        |                 |                |                    |                  |                     |  |

### **DIMENSIONS**

**INCLUDED ACCESSORIES** 

EX: SF-LG-028-CL-BK-ST

Screw (2x) Suspended Parts

LENGTH

ST

MOUNTING

### **DIMENSIONS**

End-Cap Clip (2x)

Screw (2x)

Suspended Parts
WITH SUSPENSION KIT
MOUNTING ONLY

### **DIMENSIONS**

1.6"

Suspended Parts
WITH SUSPENSION KIT