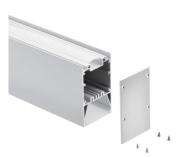

### **SURFACE TAPELIGHT EXTRUSIONS**

The Surface LED Tapelight Extrusions offer an aluminum housing with a variety of lensing options.

- · Variety of Sizes Available
- · Material: Aluminum Housing
- · Lens: Polycarbonate

### **INCLUDED ACCESSORIES**

Clip (2x)

ORDERING LOGIC

EX: SF-SM-017-CL-BK-ST

| F | AMILY | SIZE            | TYPE           | LENS               | FINISH           |    | LENGTH           |  |
|---|-------|-----------------|----------------|--------------------|------------------|----|------------------|--|
|   | SF    | SM              | 017            |                    |                  |    | ST               |  |
|   |       | <b>SM</b> Small | <b>017</b> 017 | <b>CL</b> Clear    | <b>BK</b> Black  | ST | 2m; Cut in Field |  |
|   |       |                 |                | <b>DF</b> Diffused | <b>SL</b> Silver |    |                  |  |
|   |       |                 |                | <b>OP</b> Opal     | WH White         |    |                  |  |