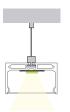

ZE            | TYPE           | LENS               | FINISH           | LENGTH              |
|--------|-----------------|----------------|--------------------|------------------|---------------------|
| SF     | LG              | 010            |                    |                  | ST                  |
|        | <b>LG</b> Large | <b>010</b> 010 | <b>CL</b> Clear    | <b>BK</b> Black  | ST 2m; Cut in Field |
|        |                 |                | <b>DF</b> Diffused | <b>SL</b> Silver | MOUNTING            |
|        |                 |                | <b>OP</b> Opal     | <b>WH</b> White  |                     |
|        |                 |                |                    |                  |                     |

(blank) Surface Suspension Kit

### **DIMENSIONS**











**INCLUDED ACCESSORIES** 



Screw (2x)



Suspended Parts WITH SUSPENSION KIT MOUNTING ONLY

EX: SF-LG-012-CL-BK-ST

### **ORDERING LOGIC**

| FAMILY | SIZE            | TYPE           | LENS               | FINISH           | LENGTH              |
|--------|-----------------|----------------|--------------------|------------------|---------------------|
| SF     | LG              | 012            |                    |                  | ST                  |
|        | <b>LG</b> Large | <b>012</b> 012 | <b>CL</b> Clear    | <b>BK</b> Black  | ST 2m; Cut in Field |
|        |                 |                | <b>DF</b> Diffused | <b>SL</b> Silver | MOUNTING            |
|        |                 |                | <b>OP</b> Opal     | <b>WH</b> White  |                     |
|