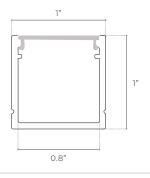

0.6"









Clip (2x)

Screw (2x)



### **ORDERING LOGIC**

EX: SF-SM-125-CL-BK-ST



| FAMILY | SIZE            | TYPE           | LENS               | FINISH           |    | LENGTH           |
|--------|-----------------|----------------|--------------------|------------------|----|------------------|
| SF     | SM              | 125            |                    |                  |    | ST               |
|        | <b>SM</b> Small | <b>125</b> 125 | <b>CL</b> Clear    | <b>BK</b> Black  | ST | 2m; Cut in Field |
|        |                 |                | <b>DF</b> Diffused | <b>SL</b> Silver |    |                  |
|        |                 |                | OP Opal            | <b>WH</b> White  |    |                  |

### **DIMENSIONS**

### **INCLUDED ACCESSORIES**











End-Cap

Clip (2x) Screw

### ORDERING LOGIC

EX: SF-SM-126-30-BK-ST



| FAMILY | SIZE            | TYPE           | LENS                | FINISH           |    | LENGTH           |
|--------|-----------------|----------------|---------------------|------------------|----|------------------|
| SF     | SM              | 126            | 30                  |                  |    | ST               |
|        | <b>SM</b> Small | <b>126</b> 126 | <b>30</b> 30 degree | <b>BK</b> Black  | ST | 2m; Cut in Field |
|        |                 |                |                     | <b>SL</b> Silver |    |                  |

### **DIMENSIONS**

### **INCLUDED ACCESSORIES**









**WH** White



End-Clip (2x)

Clip (2x)

Magnet (2x)



### **ORDERING LOGIC**

EX: SF-SM-127-60-BK-ST