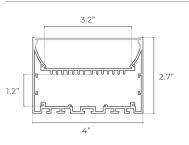

| SIZE            | TYPE           | LENS               | FINISH           | LENGTH              |
|--------|-----------------|----------------|--------------------|------------------|---------------------|
| SF     | LG              | 021            |                    |                  | ST                  |
|        | <b>LG</b> Large | <b>021</b> 021 | <b>CL</b> Clear    | <b>BK</b> Black  | ST 2m; Cut in Field |
|        |                 |                | <b>DF</b> Diffused | <b>SL</b> Silver | MOUNTING            |
|        |                 |                | <b>OP</b> Opal     | WH White         |                     |
|        |                 |                |                    |                  |                     |

(blank) Surface Suspension Kit

### **DIMENSIONS**







Clip (2x) End-Cap

Suspended Parts

Screw (2x)





EX: SF-LG-027-CL-BK-ST **ORDERING LOGIC** 

| FAMILY | SIZE            | TYPE           | LENS               | FINISH           | LENGTH              |  |
|--------|-----------------|----------------|--------------------|------------------|---------------------|--|
| SF     | LG              | 027            |                    |                  | ST                  |  |
|        | <b>LG</b> Large | <b>027</b> 027 | <b>CL</b> Clear    | <b>BK</b> Black  | ST 2m; Cut in Field |  |
|        |                 |                | <b>DF</b> Diffused | <b>SL</b> Silver | MOUNTING            |  |
|        |                 |                | <b>OP</b> Opal     | WH White         |                     |  |
|        |                 |