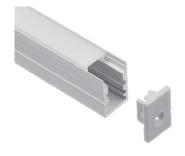

### **SURFACE TAPELIGHT EXTRUSIONS**

The Surface LED Tapelight Extrusions offer an aluminum housing with a variety of lensing options.

- · Variety of Sizes Available
- · Material: Aluminum Housing
- · Lens: Polycarbonate

### **DIMENSIONS**