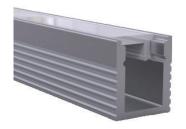

### **SURFACE TAPELIGHT EXTRUSIONS**

The Surface LED Tapelight Extrusions offer an aluminum housing with a variety of lensing options.

- · Variety of Sizes Available
- · Material: Aluminum Housing
- · Lens: Polycarbonate

### **DIMENSIONS**