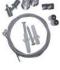

### **INCLUDED ACCESSORIES**

Clip (2x)

ORDERING LOGIC

EX: SF-SM-017-CL-BK-ST

| F | AMILY | SIZE            | TYPE           | LENS               | FINISH           |    | LENGTH           |  |
|---|-------|-----------------|----------------|--------------------|------------------|----|------------------|--|
|   | SF    | SM              | 017            |                    |                  |    | ST               |  |
|   |       | <b>SM</b> Small | <b>017</b> 017 | <b>CL</b> Clear    | <b>BK</b> Black  | ST | 2m; Cut in Field |  |
|   |       |                 |                | <b>DF</b> Diffused | <b>SL</b> Silver |    |                  |  |
|   |       |                 |                | <b>OP</b> Opal     | WH White         |    |                  |  |

### **DIMENSIONS**

Clip (2x)

Screw (2x)