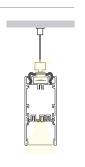

(blank) Surface Suspension Kit

### **INCLUDED ACCESSORIES**

End-Cap

Screw (2x)

Suspended Parts WITH SUSPENSION KIT MOUNTING ONLY

17