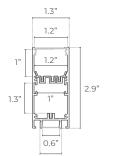

|
|----------|-----------------|----------------|--------------------|------------------|---------------------|
| SF       | LG              | 042            |                    |                  | ST                  |
|          | <b>LG</b> Large | <b>042</b> 042 | <b>CL</b> Clear    | <b>BK</b> Black  | ST 2m; Cut in Field |
|          |                 |                | <b>DF</b> Diffused | <b>SL</b> Silver | MOUNTING            |
|          |                 |                | <b>OP</b> Opal     | <b>WH</b> White  |                     |
|          |                 |                |                    |                  |                     |
| *MOQ 500 |                 |                |                    |                  | (blank) Surface     |

**INCLUDED ACCESSORIES** 



**DIMENSIONS** 



Beam Angle: 45°





Clip (4x)



Suspension Kit

SK



Suspended Parts

24



### ORDERING LOGIC

EX: SF-LG-043-CL-BK-ST



| FAMILY | SIZE            | TYPE           | LENS               | FINISH           | LENGTH              |
|--------|-----------------|----------------|--------------------|------------------|---------------------|
| SF     | LG              | 043            |                    |                  | ST                  |
|        | <b>LG</b> Large | <b>043</b> 043 | <b>CL</b> Clear    | <b>BK</b> Black  | ST 2m; Cut in Field |
|        |                 |                | <b>DF</b> Diffused | <b>SL</b> Silver | MOUNTING            |
|        |                 |                | <b>OP</b> Opal     | <b>WH</b> White  |                     |
|