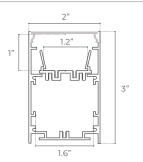

### **DIMENSIONS**

### **DIMENSIONS**

1.6"

Suspended Parts
WITH SUSPENSION KIT