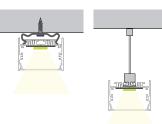

(blank) Surface Suspension Kit

### **INCLUDED ACCESSORIES**

End-Cap

Screw (2x)

Suspended Parts WITH SUSPENSION KIT MOUNTING ONLY

17