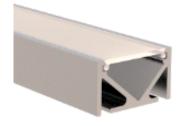

### **SURFACE TAPELIGHT EXTRUSIONS**

The Surface LED Tapelight Extrusions offer an aluminum housing with a variety of lensing options.

- · Variety of Sizes Available
- · Material: Aluminum Housing
- · Lens: Polycarbonate

### **DIMENSIONS**