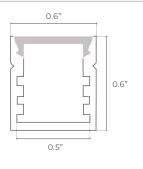

### **INCLUDED ACCESSORIES**





Clip (2x)



End-Cap

Screw (2x)



### ORDERING LOGIC EX: SF-SM-087-CL-BK-ST

| FAMILY | SIZE            | TYPE           | LENS               | FINISH           |    | LENGTH           |
|--------|-----------------|----------------|--------------------|------------------|----|------------------|
| SF     | SM              | 087            |                    |                  |    | ST               |
|        | <b>SM</b> Small | <b>087</b> 087 | <b>CL</b> Clear    | <b>BK</b> Black  | ST | 2m; Cut in Field |
|        |                 |                | <b>DF</b> Diffused | <b>SL</b> Silver |    |                  |
|        |                 |                | <b>OP</b> Opal     | WH White         |    |                  |

### **DIMENSIONS**





### **INCLUDED ACCESSORIES**







End-Cap

Screw (2)

### **ORDERING LOGIC**

| EX: | SF-SM-091-CL-BK-ST |
|-----|--------------------|
|-----|--------------------|



| FAMILY | SIZE            | TYPE           | LENS               | FINISH           | LENGTH              |
|--------|-----------------|----------------|--------------------|------------------|---------------------|
| SF     | SM              | 091            |                    |                  | ST                  |
|        | <b>SM</b> Small | <b>091</b> 091 | <b>CL</b> Clear    | <b>BK</b> Black  | ST 2m; Cut in Field |
|        |                 |                | <b>DF</b> Diffused | <b>SL</b> Silver |                     |
|        |                 |                | OP Onal            | WH White         |