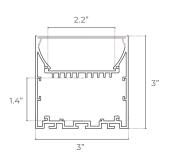

| LENS               | FINISH           | LENGTH              |
|--------|-----------------|----------------|--------------------|------------------|---------------------|
| SF     | LG              | 017            |                    |                  | ST                  |
|        | <b>LG</b> Large | <b>017</b> 017 | <b>CL</b> Clear    | <b>BK</b> Black  | ST 2m; Cut in Field |
|        |                 |                | <b>DF</b> Diffused | <b>SL</b> Silver | MOUNTING            |
|        |                 |                | <b>OP</b> Opal     | <b>WH</b> White  |                     |
|        |                 |                |                    |                  |                     |

**INCLUDED ACCESSORIES** 

(blank) Surface

SK Suspension Kit

### **DIMENSIONS**







End-Cap







Clip (2x) Screw (2x)

Suspended Parts WITH SUSPENSION KIT MOUNTING ONLY

EX: SF-LG-021-CL-BK-ST

### **ORDERING LOGIC**



| FAMILY | SIZE            | TYPE           | LENS               | FINISH           | LENGTH              |
|--------|-----------------|----------------|--------------------|------------------|---------------------|
| SF     | LG              | 021            |                    |                  | ST                  |
|        | <b>LG</b> Large | <b>021</b> 021 | <b>CL</b> Clear    | <b>BK</b> Black  | ST 2m; Cut in Field |
|        |                 |                | <b>DF</b> Diffused | <b>SL</b> Silver | MOUNTING            |
|        |                 |                | <b>OP</b> Opal     | WH White         |                     |
|