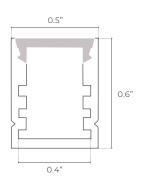

pal     | <b>WH</b> White  |                     |

### **DIMENSIONS**





### **INCLUDED ACCESSORIES**







End-Cap

Screw (2x)

### ORDERING LOGIC

EX: SF-SM-084-CL-BK-ST



| FAMILY | SIZE            | TYPE           |    | LENS     | F  | INISH  |    | LENGTH           |
|--------|-----------------|----------------|----|----------|----|--------|----|------------------|
| SF     | SM              | 084            |    |          |    |        |    | ST               |
|        | <b>SM</b> Small | <b>084</b> 084 | CL | Clear    | вк | Black  | ST | 2m; Cut in Field |
|        |                 |                | DF | Diffused | SL | Silver |    |                  |
|        |                 |                | OP | Opal     | WH | White  |    |                  |

### **DIMENSIONS**





### **INCLUDED ACCESSORIES**





Clip (2x)



End-Cap

Screw (2x)



### ORDERING LOGIC EX: SF-SM-087-CL-BK-ST

| FAMILY | SIZE            | TYPE           | LENS               | FINISH           |    | LENGTH           |
|--------|-----------------|----------------|--------------------|------------------|----|------------------|
| SF     | SM              | 087            |                    |                  |    | ST               |
|        | <b>SM</b> Small | <b>087</b> 087 | <b>CL</b> Clear    | <b>BK</b> Black  | ST | 2m; Cut in Field |
|        |                 |                | <b>DF</b> Diffused | <b>SL</b> Silver |    |                  |
|        |                 |                | <b>OP</b> Opal     | WH White         |    |                  |

### **DIMENSIONS**