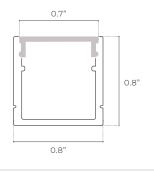

2x)



Screw (2x)



### **ORDERING LOGIC**

EX: SF-SM-120-CL-BK-ST



| FAMILY | SIZE            | TYPE           | LENS               | FINISH           |    | LENGTH           |  |
|--------|-----------------|----------------|--------------------|------------------|----|------------------|--|
| SF     | SM              | 120            |                    |                  |    | ST               |  |
|        | <b>SM</b> Small | <b>120</b> 120 | <b>CL</b> Clear    | <b>BK</b> Black  | ST | 2m; Cut in Field |  |
|        |                 |                | <b>DF</b> Diffused | <b>SL</b> Silver |    |                  |  |
|        |                 |                | <b>OP</b> Opal     | <b>WH</b> White  |    |                  |  |

### **DIMENSIONS**

### **INCLUDED ACCESSORIES**











End-Cap

Screw (2)

### ORDERING LOGIC

EX: SF-SM-121-CL-BK-ST



| FAMILY | SIZE            | TYPE           | LENS            | FINISH           |    | LENGTH           |
|--------|-----------------|----------------|-----------------|------------------|----|------------------|
| SF     | SM              | 121            | CL              |                  |    | ST               |
|        | <b>SM</b> Small | <b>121</b> 121 | <b>CL</b> Clear | <b>BK</b> Black  | ST | 2m; Cut in Field |
|        |                 |                |                 | <b>SL</b> Silver |    |                  |
|        |                 |                |                 | <b>WH</b> White  |    |                  |

### **DIMENSIONS**

# 0.2"









End-Cap (2x)

Clip (2x)

Screw (2x





### *