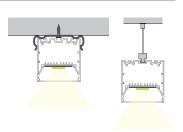

| LENS               | FINISH           | LENGTH              |
|--------|-----------------|----------------|--------------------|------------------|---------------------|
| SF     | LG              | 017            |                    |                  | ST                  |
|        | <b>LG</b> Large | <b>017</b> 017 | <b>CL</b> Clear    | <b>BK</b> Black  | ST 2m; Cut in Field |
|        |                 |                | <b>DF</b> Diffused | <b>SL</b> Silver | MOUNTING            |
|        |                 |                | <b>OP</b> Opal     | <b>WH</b> White  |                     |
|        |                 |                |                    |                  |                     |

**INCLUDED ACCESSORIES** 

(blank) Surface

SK Suspension Kit

### **DIMENSIONS**







End-Cap







Clip (2x) Screw (2x)

Suspended Parts WITH SUSPENSION KIT MOUNTING ONLY

EX: SF-LG-021-CL-BK-ST

### **ORDERING LOGIC**



| FAMILY | SIZE            | TYPE           | LENS               | FINISH           | LENGTH              |
|--------|-----------------|----------------|--------------------|------------------|---------------------|
| SF     | LG              | 021            |                    |                  | ST                  |
|        | <b>LG</b> Large | <b>021</b> 021 | <b>CL</b> Clear    | <b>BK</b> Black  | ST 2m; Cut in Field |
|        |                 |                | <b>DF</b> Diffused | <b>SL</b> Silver | MOUNTING            |
|        |                 |                | <b>OP</b> Opal     | WH White         |                     |
|        |