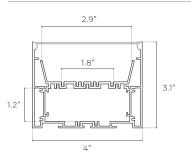

| SIZE            | TYPE           | LENS               | FINISH           | LENGTH              |
|--------|-----------------|----------------|--------------------|------------------|---------------------|
| SF     | LG              | 039            |                    |                  | ST                  |
|        | <b>LG</b> Large | <b>039</b> 039 | <b>CL</b> Clear    | <b>BK</b> Black  | ST 2m; Cut in Field |
|        |                 |                | <b>DF</b> Diffused | <b>SL</b> Silver | MOUNTING            |
|        |                 |                | <b>OP</b> Opal     | <b>WH</b> White  |                     |
|        |                 |                |                    |                  |                     |

(blank) Surface Suspension Kit

### **DIMENSIONS**





### **ACCESSORIES**







Screw (2x)

Suspended Parts WITH SUSPENSION KIT MOUNTING ONLY



### **ORDERING LOGIC**

EX: SF-LG-041-CL-BK-ST



| FAMILY | SIZE            | TYPE           | LENS               | FINISH           | LENGTH              |
|--------|-----------------|----------------|--------------------|------------------|---------------------|
| SF     | LG              | 041            |                    |                  | ST                  |
|        | <b>LG</b> Large | <b>041</b> 041 | <b>CL</b> Clear    | <b>BK</b> Black  | ST 2m; Cut in Field |
|        |                 |                | <b>DF</b> Diffused | <b>SL</b> Silver | MOUNTING            |
|        |                 |                | <b>OP</b> Opal     | <b>WH</b> White  |                     |
|