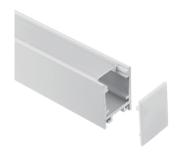

### **SURFACE TAPELIGHT EXTRUSIONS**

The Surface LED Tapelight Extrusions offer an aluminum housing with a variety of lensing options.

- · Variety of Sizes Available
- · Material: Aluminum Housing
- · Lens: Polycarbonate

### **DIMENSIONS**