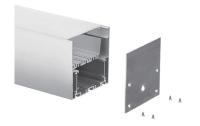

(blank) Surface Suspension Kit

### **INCLUDED ACCESSORIES**

End-Cap

Screw (2x)

Suspended Parts WITH SUSPENSION KIT MOUNTING ONLY

17