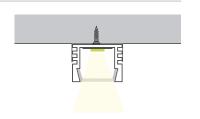

Variety of Sizes Available
- · Material: Aluminum Housing
- · Lens: Polycarbonate

### ORDERING LOGIC

EX: FL-SM-010-CL-BK-ST



| FAMILY | SIZE            | TYPE           | LENS               | FINISH           | LENGTH              |
|--------|-----------------|----------------|--------------------|------------------|---------------------|
| SF     | SM              | 010            |                    |                  | ST                  |
|        | <b>SM</b> Small | <b>010</b> 010 | <b>CL</b> Clear    | <b>BK</b> Black  | ST 2m; Cut in Field |
|        |                 |                | <b>DF</b> Diffused | <b>SL</b> Silver |                     |
|        |                 |                | <b>OP</b> Opal     | <b>WH</b> White  |                     |

### **DIMENSIONS**





### **INCLUDED ACCESSORIES**







Clip (2x)

ORDERING LOGIC

EX: SF-SM-017-CL-BK-ST



| F | AMILY | SIZE            | TYPE           | LENS               | FINISH           |    | LENGTH           |  |
|---|-------|-----------------|----------------|--------------------|------------------|----|------------------|--|
|   | SF    | SM              | 017            |                    |                  |    | ST               |  |
|   |       | <b>SM</b> Small | <b>017</b> 017 | <b>CL</b> Clear    | <b>BK</b> Black  | ST | 2m; Cut in Field |  |
|   |       |                 |                | <b>DF</b> Diffused | <b>SL</b> Silver |    |                  |  |
|   |       |                 |                | <b>OP</b> Opal     | WH White         |    |                  |  |

### **DIMENS