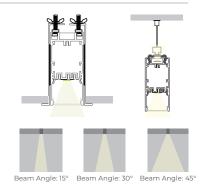

**INCLUDED ACCESSORIES** 

**DIMENSIONS** 

Beam Angle: 45°

Clip (4x)

Suspension Kit

SK

Suspended Parts

24