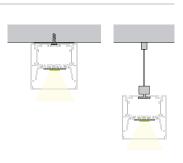

ONLY



### **ORDERING LOGIC**

EX: SF-LG-036-CL-BK-ST



| FAMILY | SIZE            | TYPE           | LENS               | FINISH        | 4    |    | LENGTH           |
|--------|-----------------|----------------|--------------------|---------------|------|----|------------------|
| SF     | LG              | 036            |                    |               |      |    | ST               |
|        | <b>LG</b> Large | <b>036</b> 036 | <b>CL</b> Clear    | <b>BK</b> Bla | ick  | ST | 2m; Cut in Field |
|        |                 |                | <b>DF</b> Diffused | SL Silv       | /er  |    | MOUNTING         |
|        |                 |                | <b>OP</b> Opal     | WH Wh         | nite |    |                  |

(blank) Surface

Suspension Kit

### **DIMENSIONS**







### **INCLUDED ACCESSORIES**









Clip (2x)

Suspended Parts WITH SUSPENSION KIT MOUNTING ONLY

### **ORDERING LOGIC**

EX: SF-LG-039-CL-BK-ST



| FAMILY | SIZE            | TYPE           | LENS               | FINISH           | LENGTH              |
|--------|-----------------|----------------|--------------------|------------------|---------------------|
| SF     | LG              | 039            |                    |                  | ST                  |
|        | <b>LG</b> Large | <b>039</b> 039 | <b>CL</b> Clear    | <b>BK</b> Black  | ST 2m; Cut in Field |
|        |                 |                | <b>DF</b> Diffused | <b>SL</b> Silver | MOUNTING            |
|        |                 |                | <b>OP</b> Opal     | <b>WH</b> White  |                     |