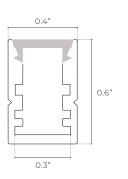

|

### **DIMENSIONS**

### **INCLUDED ACCESSORIES**











Clip (2x)

# ORDERING LOGIC

EX: SF-SM-081-CL-BK-ST



| FAMILY | SIZE            | TYPE           | LENS               | FINISH           | LENGTH              |
|--------|-----------------|----------------|--------------------|------------------|---------------------|
| SF     | SM              | 081            |                    |                  | ST                  |
|        | <b>SM</b> Small | <b>091</b> 081 | <b>CL</b> Clear    | <b>BK</b> Black  | ST 2m; Cut in Field |
|        |                 |                | <b>DF</b> Diffused | <b>SL</b> Silver |                     |
|        |                 |                | OP Opal            | <b>WH</b> White  |                     |

### **DIMENSIONS**











Clip (2x)

Screw (2x)



### **ORDERING LOGIC**

EX: SF-SM-083-CL-BK-ST

| FAMILY | SIZE            | TYPE           | LENS               | FINISH           | LENGTH              |
|--------|-----------------|----------------|--------------------|------------------|---------------------|
| SF     | SM              | 083            |                    |                  | ST                  |
|        | <b>SM</b> Small | <b>083</b> 083 | <b>CL</b> Clear    | <b>BK</b> Black  | ST 2m; Cut in Field |
|        |                 |                | <b>DF</b> Diffused | <b>SL</b> Silver |                     |
|        |                 |                | <b>OP</b> Opal     | <b>WH</b> White  |                     |

### **DIMENSIONS**





### **INCLUDED ACCESSORIES**







End-Cap