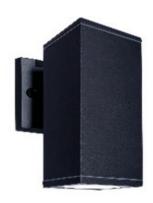

# SWC SQUARE WALL CYLINDER LED DIRECT

The SWC Series is an outdoor decorative, square, high output wall mount fixture with direct LED light distribution.

- Residential
- Commercial
- Hospitality

## PHYSICAL

| Material   | Die-Cast Aluminum Housing                      |
|------------|------------------------------------------------|
| Mounting   | Wall Mount (Can be mounted direct or indirect) |
| Lens       | Tampered Glass                                 |
| Finish     | Power Coated: Black Bronze or White            |
| ССТ        | 3000K, 3500K, 4000K                            |
| CRI        | 80+                                            |
| Beam Angle | 120°                                           |