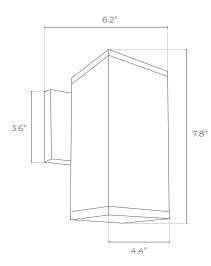

# ENERGY CHART

| SIZE | HEIGHT<br>inches | WIDTH<br>inches | LUMENS | WATTAGE | EFFICACY<br>Im/w |
|------|------------------|-----------------|--------|---------|------------------|
| 7    | 7.8              | 4.4             | 700    | 9       | 77.8             |