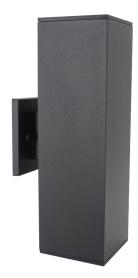

# **SWC-DI** SQUARE WALL CYLINDER LED DIRECT/INDIRECT

The SWC-DI Series is an outdoor decorative, square, high output wall mount fixture with direct and indirect LED light distribution.

- Residential
- Commercial
- Hospitality

# **PHYSICAL**

| Material   | Die-Cast Aluminum Housing           |
|------------|-------------------------------------|
| Mounting   | Wall Mount                          |
| Lens       | Tempered Glass                      |
| Finish     | Powder Coated: Black, Bronze, White |
| ССТ        | 3000K, 3500K, 4000K                 |
| CRI        | 80+                                 |
| Beam Angle | 120°                                |