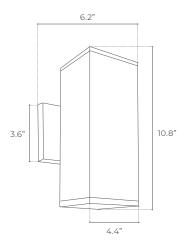

# **ENERGY CHART**

| SIZE | HEIGHT<br>inches | WIDTH<br>inches | LUMENS | WATTAGE | EFFICACY<br>Im/w |
|------|------------------|-----------------|--------|---------|------------------|
| 10   | 10.8             | 4.4             | 1500   | 18      | 83.3             |