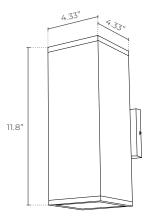

## ENERGY CHART

| HEIGHT | WIDTH  | DELIVERED | WATTAGE | EFFICACY |
|--------|--------|-----------|---------|----------|
| inches | inches | LUMENS    |         | Im/w     |
| 11.8   | 4.33   | 2700      | 30      | 90       |