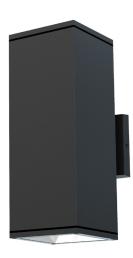

# **SWC-DI-QS** SQUARE WALL CYLINDER LED DIRECT/INDIRECT QUICK SHIP

The SWC-DI-QS Series is an outdoor decorative, square, high output wall mount fixture with direct and indirect LED light distribution.

### PHYSICAL

| Material | Die-Cast Aluminum Housing |
|----------|---------------------------|
| Mounting | Wall Mount                |
| Lens     | Tempered Glass            |
| Finish   | Matte Black               |