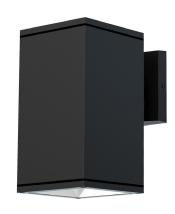

# SWC-QS SQUARE WALL CYLINDER LED **DIRECT QUICK SHIP**

The SWC-QS Series is an outdoor decorative, square, high output wall mount fixture with direct LED light distribution.

- Residential
- · Commercial
- · Hospitality

## **PHYSICAL**

| Material | Die-Cast Aluminum Housing                      |  |
|----------|------------------------------------------------|--|
| Mounting | Wall Mount (Can be mounted direct or indirect) |  |
| Lens     | Tempered Glass                                 |  |
| Finish   | Power Coated: Matte Black                      |  |