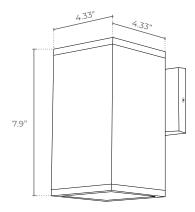

### **ENERGY CHART**

| HEIGHT<br>inches | WIDTH<br>inches | DELIVERED<br>LUMENS | WATTAGE | EFFICACY<br>Im/w |
|------------------|-----------------|---------------------|---------|------------------|
| 7.9              | 4.33            | 1300                | 15      | 86.7             |