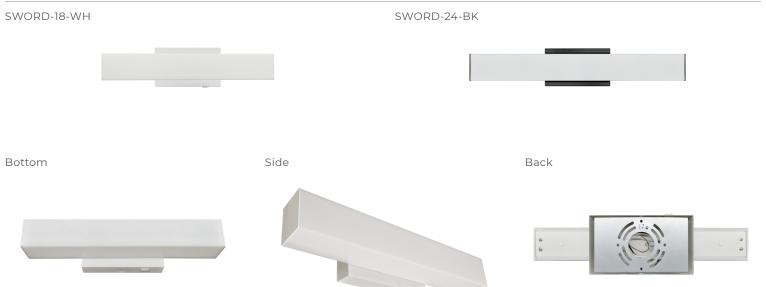

#### ADDITIONAL IMAGERY

#### **ORDERING LOGIC**

| FAMILY | SIZE |     | FINISH |                |
|--------|------|-----|--------|----------------|
| SWORD  |      |     |        |                |
|        | 18   | 18" | вк     | Black          |
|        | 24   | 24" | BN     | Brushed Nickel |
|        | 36   | 36" | WH     | White          |