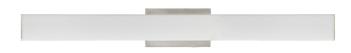

## SWORD VANITY LED

#### PHYSICAL

| Material              | Steel                         |
|-----------------------|-------------------------------|
| Mounting              | Wall Mount (ADA Compliant)    |
| Rough In Requirements | 3.5" & 4" Square Junction Box |
| Finish                | Black, Brushed Nickel, White  |
| Lens                  | White Acrylic                 |
| Source                | LED                           |
|                       |                               |