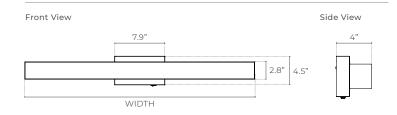

DIMENSIONS

5 year

### PROJECT DATE COMMENTS (EII) DAMI



#### PHYSICAL

| Material              | Steel                         |
|-----------------------|-------------------------------|
| Mounting              | Wall Mount (ADA Compliant)    |
| Rough In Requirements | 3.5" & 4" Square Junction Box |
| Finish                | Black, Brushed Nickel, White  |
| Lens                  | White Acrylic                 |
| Source                | LED                           |
|                       |                               |



#### **ENERGY CHART**

| SIZE | WIDTH<br>inches | DELIVERED<br>LUMENS | WATTAGE | EFFICACY<br>Im/w |
|------|-----------------|---------------------|---------|------------------|
| 18   | 18              | 1400                | 20      | 70               |
| 24   | 24              | 1750                | 25      | 70               |
| 36   | 36              | 2100                | 30      | 70               |

# Warranty

PERFORMANCE

| Certification | Damp Location, ETL, cETLus            |
|---------------|---------------------------------------|
| Rated Life    | 50,000 hours                          |
| ССТ           | Field Selectable: 3000K, 4000K, 5000K |
| CRI           | 80+                                   |

#### ELECTRICAL

| Wattage      | 20W, 25W, 30W |
|--------------|--