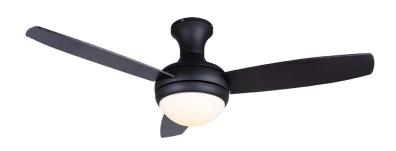

# THRUSH CEILING FAN E26 LED

The Thrush 52-inch modern ceiling fan offers three blades and multiple finish options and includes two 9W LED-E26 lamps.

- Residential
- · Commercial
- Hospitality

#### **PHYSICAL**

| Blade Material3 Plywood BladesMountingCeiling MountFan Diameter52°Source2x LED-E26 (IncludedHousing FinishSee Options BelowBlade FinishSee Options Below |                              |                       |
|----------------------------------------------------------------------------------------------------------------------------------------------------------|------------------------------|-----------------------|
| MountingCeiling MountFan Diameter52'Source2x LED-E26 (IncludedHousing FinishSee Options BelowBlade FinishSee Options Below                               | Material                     | Metal                 |
| Fan Diameter 52' Source 2x LED-E26 (Included Housing Finish See Options Below Blade Finish See Options Below                                             | Blade Material               | 3 Plywood Blades      |
| Source 2x LED-E26 (Included Housing Finish See Options Below Blade Finish See Options Below                                                              | Mounting                     | Ceiling Mount         |
| Housing Finish  See Options Below  Blade Finish  See Options Below                                                                                       | Fan Diameter                 | 52"                   |
| Blade Finish See Options Below                                                                                                                           | Source                       | 2x LED-E26 (Included) |
|                                                                                                                                                          | Housing Finish               | See Options Below     |
| Sloped Ceiling Accommodation                                                                                                                             | Blade Finish                 | See Options Below     |
|                                                                                                                                                          | Sloped Ceiling Accommodation | 5°                    |