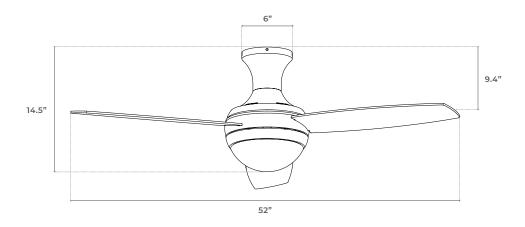

# THRUSH CEILING FAN E26 LED

The Thrush 52-inch modern ceiling fan offers three blades and multiple finish options and includes two 9W LED-E26 lamps.

- Residential
- · Commercial
- Hospitality

#### **PHYSICAL**

| Blade Material3 Plywood BladesMountingCeiling MountFan Diameter52°Source2x LED-E26 (IncludedHousing FinishSee Options BelowBlade FinishSee Options Below |                              |                       |
|----------------------------------------------------------------------------------------------------------------------------------------------------------|------------------------------|-----------------------|
| MountingCeiling MountFan Diameter52'Source2x LED-E26 (IncludedHousing FinishSee Options BelowBlade FinishSee Options Below                               | Material                     | Metal                 |
| Fan Diameter 52' Source 2x LED-E26 (Included Housing Finish See Options Below Blade Finish See Options Below                                             | Blade Material               | 3 Plywood Blades      |
| Source 2x LED-E26 (Included Housing Finish See Options Below Blade Finish See Options Below                                                              | Mounting                     | Ceiling Mount         |
| Housing Finish  See Options Below  Blade Finish  See Options Below                                                                                       | Fan Diameter                 | 52"                   |
| Blade Finish See Options Below                                                                                                                           | Source                       | 2x LED-E26 (Included) |
|                                                                                                                                                          | Housing Finish               | See Options Below     |
| Sloped Ceiling Accommodation                                                                                                                             | Blade Finish                 | See Options Below     |
|                                                                                                                                                          | Sloped Ceiling Accommodation | 5°                    |