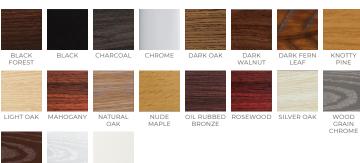

# THRUSH CEILING FAN E26 LED

EX: THRUSH-3RC-MB-BF **ORDERING LOGIC** 

| FAMILY | CONTROL                           |     | HOUSING FINISH    | BLADE FINISH |                |      |                             |
|--------|-----------------------------------|-----|-------------------|--------------|----------------|------|-----------------------------|
| THRUSH |                                   |     |                   |              |                |      |                             |
|        | <b>3RC</b> 3-Speed Remote Control | МВ  | Matte Black       | BF           | Black Forest   | NO   | Natural Oak                 |
|        | <b>3WC</b> 3-Speed Wall Control   | ORB | Oil-Rubbed Bronze | вк           | Black          | NM   | Nude Maple                  |
|        |                                   | РВ  | Polished Brass    | CL           | Charcoal       | ORB  | Oil-Rubbed Bronze           |
|        |                                   | SN  | Satin Nickel      | СН           | Chrome         | RW   | Rosewood                    |
|        |                                   | SS  | Stainless Steel   | DO           | Dark Oak       | so   | Silver Oak                  |
|        |                                   | WH  | White             | DW           | Dark Walnut    | WGC  | Wood Grain Chrome           |
|        |                                   |     |                   | DF           | Dark Fern Leaf | WGWB | Wood Grain Weathered Bronze |
|        |                                   |     |                   | KP           | Knotty Pine    | WGW  | Wood Grain White            |
|        |                                   |     |                   | LO           | Light Oak      | WH   | White                       |
|        |                                   |     |                   | МН           | Mahogany       |      |                             |