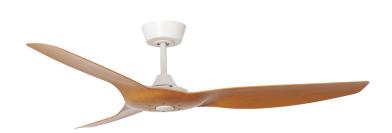

# **VERDIN** CEILING FAN

Verdin is a Damp Location 52-inch three blade indoor/outdoor ceiling fan with a 6-speed DC motor and a variety of finish options.

- Residential
- Commercial
- Hospitality

#### **PHYSICAL**

| Metal                                                    |
|----------------------------------------------------------|
| 3 ABS Blades                                             |
| Suspended                                                |
| 52"                                                      |
| Black, White, Silver, Brown, Satin Nickel                |
| Caramel, Cacoa, White,<br>Black, Satin Nickel, Driftwood |
| Yes                                                      |
| 165                                                      |
|                                                          |