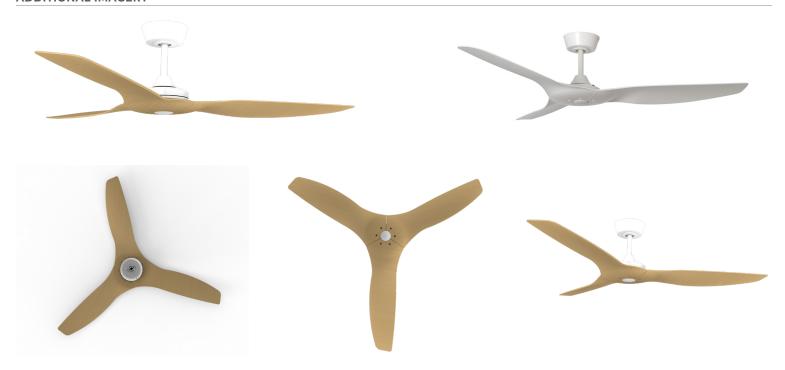

tage       | 120V                    |
| Motor         | DC Motor (153x10mm)     |
| Controls      | Remote Control Included |

ORDERING LOGIC EX: VERDIN-BK-BK

| FAMILY |    | HOUSING FINISH |    |              | BLADE FINISH |         |    |              |
|--------|----|----------------|----|--------------|--------------|---------|----|--------------|
| VERDIN |    |                |    |              |              |         |    |              |
|        | вк | Black          | BR | Brown        | вк           | Black   | CA | Cacoa        |
|        | WH | White          | SN | Satin Nickel | WH           | White   | SN | Satin Nickel |
|        | SL | Silver         |    |              | СМ           | Caramel | DW | Driftwood    |



## **DIMENSIONS**



## **ADDITIONAL IMAGERY**