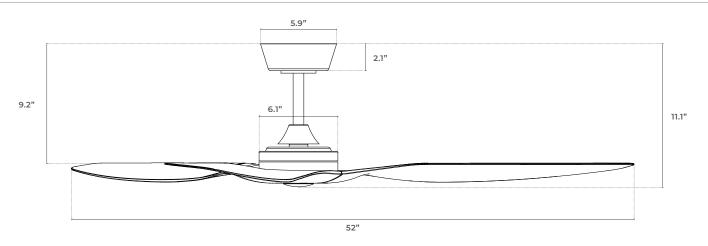

----------------------|
| Voltage       | 120V                    |
| Motor         | DC Motor (153x10mm)     |
| Controls      | Remote Control Included |

ORDERING LOGIC EX: VERDIN-BK-BK

| FAMILY |    | HOUSING FINISH |    |              | BLADE FINISH |         |    |              |
|--------|----|----------------|----|--------------|--------------|---------|----|--------------|
| VERDIN |    |                |    |              |              |         |    |              |
|        | вк | Black          | BR | Brown        | вк           | Black   | CA | Cacoa        |
|        | WH | White          | SN | Satin Nickel | WH           | White   | SN | Satin Nickel |
|        | SL | Silver         |    |              | СМ           | Caramel | DW | Driftwood    |



## **DIMENSIONS**



## **ADDITIONAL IMAGERY**