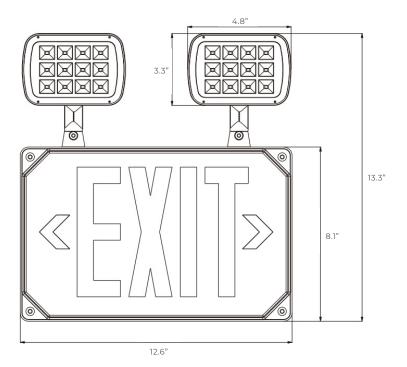

nutes Emergency Operation |

ORDERING LOGIC EX: WER-S-NLH-BK-G-AC

| FAMILY | FACE COUNT      | LAMP HEAD                | FINISH          | LETTER COLOR   | OPERATION                                    |
|--------|-----------------|--------------------------|-----------------|----------------|----------------------------------------------|
| WER    |                 |                          |                 |                |                                              |
|        | <b>S</b> Single | <b>NLH</b> No Lamp Heads | <b>BK</b> Black | <b>G</b> Green | AC AC Only                                   |
|        | <b>D</b> Double | <b>2LH</b> 2 Lamp Heads  | <b>WH</b> White | <b>R</b> Red   | <b>EM</b> Emergency (Nickel-cadmium battery) |





# **DIMENSIONS**

WER-NLH



WER-2LH