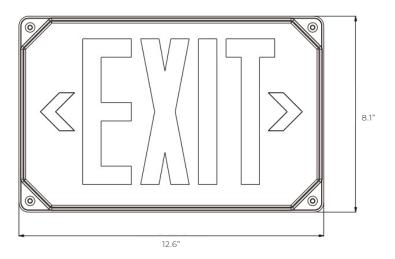

dmium 90-Minutes Emergency Operation |

ORDERING LOGIC EX: WER-S-NLH-BK-G-AC

| FAMILY | FACE COUNT      | LAMP HEAD                | FINISH          | LETTER COLOR   | OPERATION                                    |
|--------|-----------------|--------------------------|-----------------|----------------|----------------------------------------------|
| WER    |                 |                          |                 |                |                                              |
|        | <b>S</b> Single | <b>NLH</b> No Lamp Heads | <b>BK</b> Black | <b>G</b> Green | AC AC Only                                   |
|        | <b>D</b> Double | <b>2LH</b> 2 Lamp Heads  | <b>WH</b> White | <b>R</b> Red   | <b>EM</b> Emergency (Nickel-cadmium battery) |





# **DIMENSIONS**

WER-NLH



WER-2LH