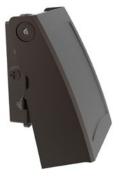

# WPA-G2 WALL PACK ADJUSTABLE LED GEN 2

The WPA-G2 Series Wall Pack offers an IP65 wet location rated outdoor LED luminaire with a dusk to dawn photocell sensor.

- Parking Lots
- Underpasses
- Perimeter / Area Lighting

## PHYSICAL

| Material | Die-Cast Aluminum   |
|----------|---------------------|
| Mounting | Wall Mounted        |
| Lens     | Glass               |
| Finish   | Bronze              |
| ССТ      | 3000K, 4000K, 5000K |
| CRI      | 70+                 |