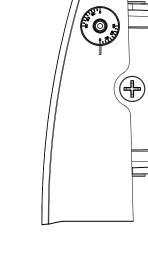

# WPA-G2 WALL PACK ADJUSTABLE LED GEN 2

The WPA-G2 Series Wall Pack offers an IP65 wet location rated outdoor LED luminaire with a dusk to dawn photocell sensor.

- Parking Lots
- Underpasses
- Perimeter / Area Lighting

## PHYSICAL

| Material | Die-Cast Aluminum   |
|----------|---------------------|
| Mounting | Wall Mounted        |
| Lens     | Glass               |
| Finish   | Bronze              |
| ССТ      | 3000K, 4000K, 5000K |
| CRI      | 70+                 |