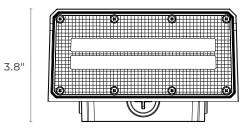

## **ENERGY CHART**

| HEIGHT<br>inches | LENGTH<br>inches | DEPTH<br>inches | DELIVERED<br>LUMENS | WATTAGE | EFFICACY<br>Im/w |
|------------------|------------------|-----------------|---------------------|---------|------------------|
| 8.1 6.5          | 3.8              | 2750            | 25                  | 110     |                  |
|                  |                  | 3960            | 36                  | 110     |                  |

## DIMENSIONS

6.5"

REV 2024 0227 UP TO DATE DETAILS. DS • **SAGE.LIGHTING**