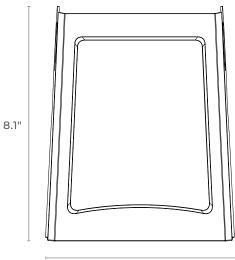

## DIMENSIONS

6.5"

REV 2024 0227 UP TO DATE DETAILS. DS • **SAGE.LIGHTING**

## **ENERGY CHART**

| HEIGHT<br>inches | LENGTH<br>inches | DEPTH<br>inches | DELIVERED<br>LUMENS | WATTAGE | EFFICACY<br>Im/w |
|------------------|------------------|-----------------|---------------------|---------|------------------|
| 8.1 6.5          | 3.8              | 2750            | 25                  | 110     |                  |
|                  |                  | 3960            | 36                  | 110     |                  |