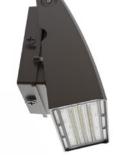

# WPA-G2 WALL PACK ADJUSTABLE LED GEN 2

The WPA-G2 Series Wall Pack offers an IP65 wet location rated outdoor LED luminaire with a dusk to dawn photocell sensor.

- Parking Lots
- Underpasses
- Perimeter / Area Lighting

## PHYSICAL

| Material | Die-Cast Aluminum   |
|----------|---------------------|
| Mounting | Wall Mounted        |
| Lens     | Glass               |
| Finish   | Bronze              |
| ССТ      | 3000K, 4000K, 5000K |
| CRI      | 70+                 |