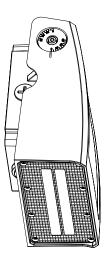

# WPA-G2 WALL PACK ADJUSTABLE LED GEN 2

The WPA-G2 Series Wall Pack offers an IP65 wet location rated outdoor LED luminaire with a dusk to dawn photocell sensor.

- Parking Lots
- Underpasses
- Perimeter / Area Lighting

## PHYSICAL

| Material | Die-Cast Aluminum   |
|----------|---------------------|
| Mounting | Wall Mounted        |
| Lens     | Glass               |
| Finish   | Bronze              |
| ССТ      | 3000K, 4000K, 5000K |
| CRI      | 70+                 |