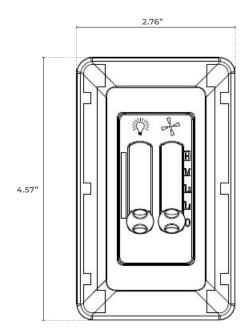

nd finishes.

- · Residential
- · Commercial
- Hospitality

#### **PHYSICAL**

| Mounting | Wall Mounted (Surface or Recessed)<br>Mounts to standard single gang electrical wall box |
|----------|------------------------------------------------------------------------------------------|
| Finish   | White, Almond                                                                            |

### **ELECTRICAL**

| Voltage | 120V  |
|---------|-------|
| voitage | 120 V |

### **COMPATIBLE FANS**

| FINCH CEILING FAN E26   | FLURRY CEILING FAN E26 |
|-------------------------|------------------------|
| SPARROW CEILING FAN E26 | THRUSH CEILING FAN E26 |
| ROBIN CEILING FAN E26   | AUK CEILING FAN LED    |

ORDERING LOGIC EX: WS-WH

FAMILY FINISH ws **WH** White AL Almond



### **DIMENSIONS**







# WALL CONTROL FUNCTIONS

### 1. Light Kit Slide:

- 0: POWER OFF
- Push the slide upward to increase output and brightness of light kit.
- Push the slide downward to decrease output and brightness of light kit.

### 2. Fan Speed Slide:

- 0: POWER OFF
- H: HIGH SPEED
- M: MEDIUM SPEED
- L1: LOW SPEED
- L2: L. LOW SPEED