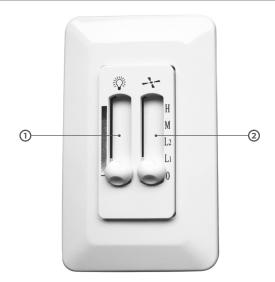

# WALL CONTROL FUNCTIONS

### 1. Light Kit Slide:

- 0: POWER OFF
- Push the slide upward to increase output and brightness of light kit.
- Push the slide downward to decrease output and brightness of light kit.

### 2. Fan Speed Slide:

- 0: POWER OFF
- H: HIGH SPEED
- M: MEDIUM SPEED
- L1: LOW SPEED
- L2: L. LOW SPEED