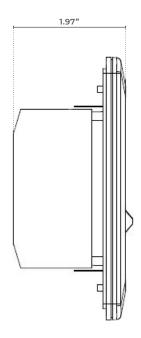

finishes.

- · Residential
- · Commercial
- Hospitality

#### **PHYSICAL**

| Mounting | Wall Mounted (Surface or Recessed)<br>Mounts to standard single gang electrical wall box |
|----------|------------------------------------------------------------------------------------------|
| Finish   | White, Almond                                                                            |

### **ELECTRICAL**

| Voltage | 120V  |
|---------|-------|
| voitage | 120 V |

### **COMPATIBLE FANS**

| FINCH CEILING FAN E26   | FLURRY CEILING FAN E26 |
|-------------------------|------------------------|
| SPARROW CEILING FAN E26 | THRUSH CEILING FAN E26 |
| ROBIN CEILING FAN E26   | AUK CEILING FAN LED    |

ORDERING LOGIC EX: WS-WH

FAMILY FINISH ws **WH** White AL Almond



### **DIMENSIONS**







# WALL CONTROL FUNCTIONS

### 1. Light Kit Slide:

- 0: POWER OFF
- Push the slide upward to increase output and brightness of light kit.
- Push the slide downward to decrease output and brightness of light kit.

### 2. Fan Speed Slide:

- 0: POWER OFF
- H: HIGH SPEED
- M: MEDIUM SPEED
- L1: LOW SPEED
- L2: L. LOW SPEED