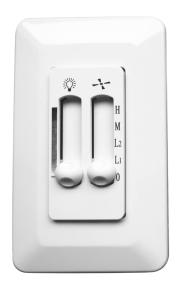

## WS FAN AND LIGHT WALL CONTROL

WS is a combination fan speed and light kit dimmer wall switch for Finch, Flurry, Sparrow, Thrush, Robin, and Auk Ceiling Fans. The dualslide control enables 4-speed fan motor settings, on/off fan control, on/ off light kit control, and light kit dimming. WS installs to a single gang electrical wall box and is available in White and Almond finishes.

### 1. Light Kit Slide:

- 0: POWER OFF
- Push the slide upward to increase output and brightness of light kit.
- Push the slide downward to decrease output and brightness of light kit.

### 2. Fan Speed Slide:

- 0: POWER OFF
- H: HIGH SPEED
- M: MEDIUM SPEED
- L1: LOW SPEED
- L2: L. LOW SPEED