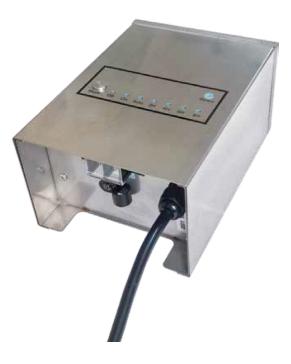

# **XFMR** LOW VOLTAGE TRANSFORMER

The XFMR Series is a durable, stainless steel low-voltage transformer available in 100W, 200W, and 300W models. Designed for 120V input and dual 12VAC/15VAC output, it includes built-in over-current and overtemperature protection for safe and reliable operation. A built-in photocell sensor and selectable timer settings (1–8 hours) offer flexible control for landscape lighting. ETL-listed and IP44-rated, XFMR is ideal for outdoor installations requiring performance, protection, and convenience.

### PHYSICAL

| Material         | Stainless Steel                        |
|------------------|----------------------------------------|
| PERFORMANCE      |                                        |
| Warranty         | 5 years                                |
| Certifications   | ETL                                    |
| IP Rating        | IP44                                   |
| Timer Settings   | 1 hour, 2 hour, 4 hour, 6 hour, 8 hour |
| Photocell Sensor | Yes                                    |

### ELECTRICAL

| Wattage                     | 100W, 200W, 300W |
|-----------------------------|------------------|
| Input Voltage               | 120V 60Hz        |
| Output Voltage              | 12VAC            |
| Over Current Protection     | Yes              |
| Over Temperature Protection | Yes              |