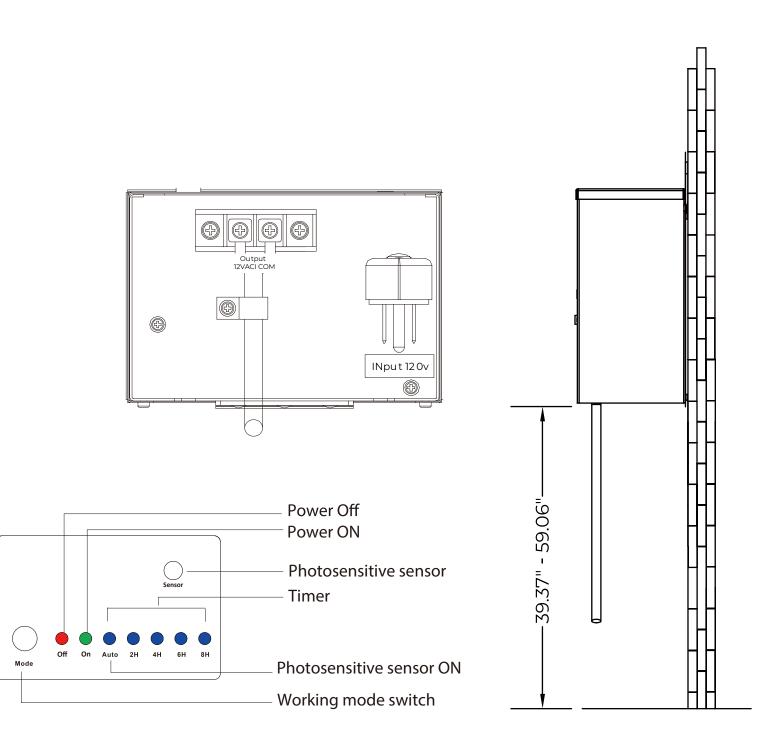

### PHYSICAL

| Material         | Stainless Steel                        |
|------------------|----------------------------------------|
| PERFORMANCE      |                                        |
| Warranty         | 5 years                                |
| Certifications   | ETL                                    |
| IP Rating        | IP44                                   |
| Timer Settings   | 1 hour, 2 hour, 4 hour, 6 hour, 8 hour |
| Photocell Sensor | Yes                                    |

### ELECTRICAL

| Wattage                     | 100W, 200W, 300W |
|-----------------------------|------------------|
| Input Voltage               | 120V 60Hz        |
| Output Voltage              | 12VAC            |
| Over Current Protection     | Yes              |
| Over Temperature Protection | Yes              |