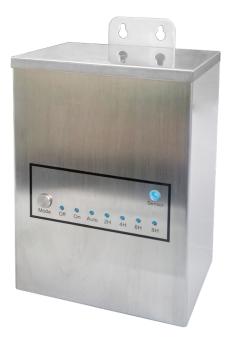

# **XFMR** LOW VOLTAGE TRANSFORMER

The XFMR Series is a durable, stainless steel low-voltage transformer available in 100W, 200W, and 300W models. Designed for 120V input and dual 12VAC/15VAC output, it includes built-in over-current and overtemperature protection for safe and reliable operation. A built-in photocell sensor and selectable timer settings (1–8 hours) offer flexible control for landscape lighting. ETL-listed and IP44-rated, XFMR is ideal for outdoor installations requiring performance, protection, and convenience.

### PHYSICAL

| Material         | Stainless Steel                        |
|------------------|----------------------------------------|
| PERFORMANCE      |                                        |
| Warranty         | 5 years                                |
| Certifications   | ETL                                    |
| IP Rating        | IP44                                   |
| Timer Settings   | 1 hour, 2 hour, 4 hour, 6 hour, 8 hour |
| Photocell Sensor | Yes                                    |

### ELECTRICAL

| Wattage                     | 100W, 200W, 300W |
|-----------------------------|------------------|
| Input Voltage               | 120V 60Hz        |
| Output Voltage              | 12VAC            |
| Over Current Protection     | Yes              |
| Over Temperature Protection | Yes              |