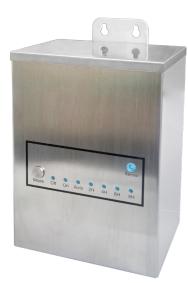

# **XFMR** LOW VOLTAGE TRANSFORMER

The XFMR Series is a durable, stainless steel low-voltage transformer available in 100W, 200W, and 300W models. Designed for 120V input and dual 12VAC/15VAC output, it includes built-in over-current and overtemperature protection for safe and reliable operation. A built-in photocell sensor and selectable timer settings (1–8 hours) offer flexible control for landscape lighting. ETL-listed and IP44-rated, XFMR is ideal for outdoor installations requiring performance, protection, and convenience.

### PHYSICAL

| Material         | Stainless Steel                        |
|------------------|----------------------------------------|
| PERFORMANCE      |                                        |
| Warranty         | 5 years                                |
| Certifications   | ETL                                    |
| IP Rating        | IP44                                   |
| Timer Settings   | 1 hour, 2 hour, 4 hour, 6 hour, 8 hour |
| Photocell Sensor | Yes                                    |

### ADDITIONAL IMAGERY

Console Panel Replaceable

SPECIFICATIONS AND DETAILS ARE SUBJECT TO CHANGE WITHOUT NOTIFICATION. CONTACT SAGE BRANDS FOR UP TO DATE TERRAIN SITE LIGHTING - A DIVISION OF SAGE BRANDS • TERRAIN.LIGHTING | SAGE BRANDS • SAGE.LI