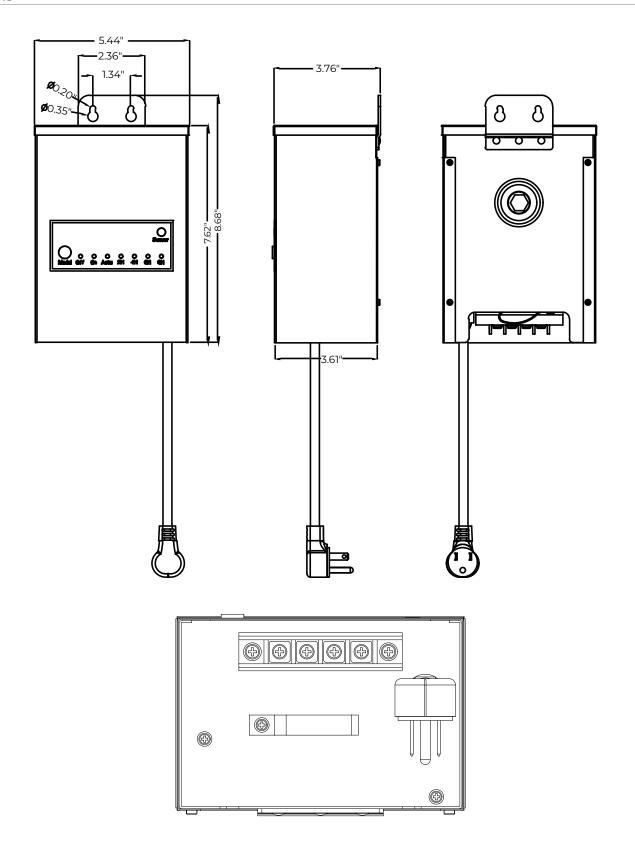

ORMANCE      |                                        |
| Warranty         | 5 years                                |
| Certifications   | ETL                                    |
| IP Rating        | IP44                                   |
| Timer Settings   | 1 hour, 2 hour, 4 hour, 6 hour, 8 hour |
| Photocell Sensor | Yes                                    |

### ELECTRICAL

| Wattage                     | 100W, 200W, 300W |
|-----------------------------|------------------|
| Input Voltage               | 120V 60Hz        |
| Output Voltage              | 12VAC            |
| Over Current Protection     | Yes              |
| Over Temperature Protection | Yes              |

EX: XFMR-100

| SIZE   |
|--------|
|        |
| 100W   |
| 20014/ |
| 200W   |
|        |



### DIMENSIONS





## **XFMR** LOW VOLTAGE TRANSFORMER

ADDITIONAL IMAGERY





### ADDITIONAL IMAGERY

Console Panel Replaceable











SPECIFICATIONS AND DETAILS ARE SUBJECT TO CHANGE WITHOUT NOTIFICATION. CONTACT SAGE BRANDS FOR UP TO DATE TERRAIN SITE LIGHTING - A DIVISION OF SAGE BRANDS • TERRAIN.LIGHTING | SAGE BRANDS • SAGE.LI